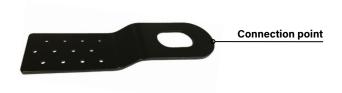

# PITCH PRO

### Anchor

The Pitch Pro is a premium fall protection anchor designed for sloped-roof asphalt shingle construction. It is the perfect solution for both new and existing construction, and its low-profile installation makes it an excellent choice for finished rooftops. The oversized connection point makes attaching and detaching easy and bind-free.

Made from robust powder-coated steel, the Pitch Pro resists damage from repeated installations, and ensures the longest possible lifespan.

## **HEIGHT SAFETY.** SIMPLIFIED.

guardianfall.com















#### **Key Features & Benefits**

#### Offset fastener holes

Minimizes risk of splitting trusses

#### Powder-coated steel

Superior durability & strength

#### **Connection point**

Easy and secure connection point

#### Lightweight & durable

Easy to install

#### Available in three colors

Black, brown, & grey

#### **Specifications**

User weight range | 130-420 lbs Materials | Powder-coated steel Minimum breaking strength | 5,000 lbs Substrates | Wood, metal, & concrete

| Part numbers | Description         | User weight range |
|--------------|---------------------|-------------------|
| 10540        | Single pack - black | 130-420 lbs       |
| 10541        | Single pack - brown | 130-420 lbs       |
| 10542        | Single pack - grey  | 130-420 lbs       |
| 10543        | 25 p