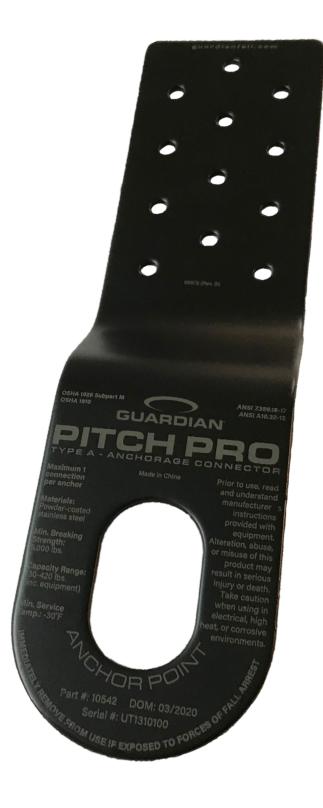

### Anchor

The Pitch Pro is a premium fall protection anchor designed for sloped-roof asphalt shingle construction. It is the perfect solution for both new and existing construction, and its low-profile installation makes it an excellent choice for finished rooftops. The oversized connection point makes attaching and detaching easy and bind-free.

Made from robust powder-coated steel, the Pitch Pro resists damage from repeated installations, and ensures the longest possible lifespan.

#### **Specifications**

User weight range | 130-420 lbs Materials | Powder-coated steel Minimum breaking strength | 5,000 lbs Substrates | Wood, metal, & concrete

| Part numbers | Description         | User weight range |
|--------------|---------------------|-------------------|
| 10540        | Single pack - black | 130-420 lbs       |
| 10541        | Single pack - brown | 130-420 lbs       |
| 10542        | Single pack - grey  | 130-420 lbs       |
| 10543        | 25 pack - black     | 130-420 lbs       |
| 10544        | 25 pack - brown     | 130-420 lbs       |
| 10545        | 25 pack - grey      | 130-420 lbs       |