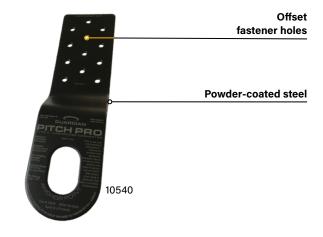

#### Offset fastener holes

Minimizes risk of splitting trusses

#### Powder-coated steel

Superior durability & strength