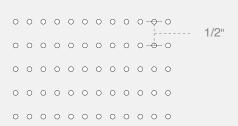

#### **TOP-LAYER PERFORATIONS**

- 7/64" (2.8 mm) in diameter
- Drains 29.7" (754 mm) of water per hour
- Offers the perfect balance between maximum drainage and debris protection