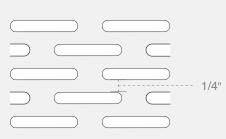

#### **BOTTOM-LAYER PERFORATIONS**

- 1 1/4" (31.75 mm) by 0,267" (6.8 mm)
- · Surface tension increases drainage
- · Block access to fine debris

Ratio 1:2