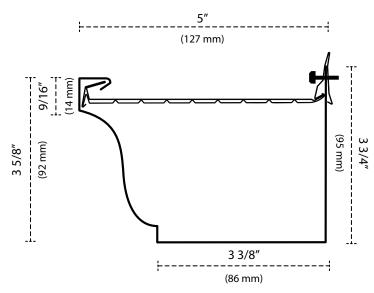

#### **5" GUTTER PROFILE**

This product is protected by a number of patents.

## 4.938" (0.050 mm) (1.1875" (30 mm)