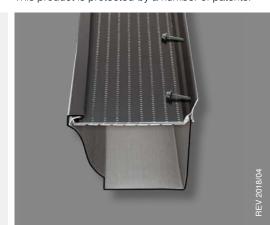

inish)

#### **TOP-LAYER PERFORATIONS**

- 7/64" (2.8 mm) in diameter
- Drains 29.7" (754 mm) of water per hour
- Offers the perfect balance between maximum drainage and debris protection



#### **BOTTOM-LAYER PERFORATIONS**

- 1 1/4" (31.75 mm) by 0,267" (6.8 mm)
- · Surface tension increases drainage
- · Block access to fine debris



Ratio 1:2

#### **5" GUTTER PROFILE**



This product is protected by a number of patents.

## 4.938" (0.050 mm) (1.1875" (30 mm)

#### **SCREWS**

- This hanger is installed with self-sealing screws made of zinc #10 -1½" (38 mm) with ¼" (6.4 mm) black hexagon heads and integrated rubber gaskets.
- Reinforces the gutter so it will stay in place year after year without needing to be removed or replaced.
- Reduces the risk of water seeping into the fascia.