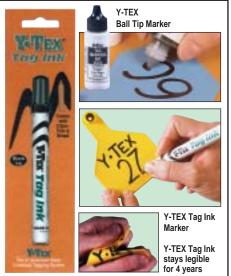

#### Y-TEX **PowerTagger**<sup>TM</sup>

Attaches a two-piece tag in a split second-safely and easily. Powered by compressed air, this

Y-TEX Ear Tag Markers The **Y-TEX Tag Ink** marker is available with black ink and interchangeable broad and fine tips. Y-TEX ball-tip markers come with either black or white ink. Y-TEX Tags marked with the new Y-TEX Tag Ink are guaranteed legible for four years when properly applied.