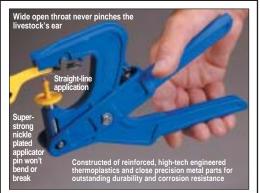

#### Y-TEX UltraTagger®*plus*

The most advanced hand application available for two-piece tags. Features space age technology and materials. Ultra durable! Ultra light! Ultra fast!

#### Y-TEX **PowerTagger**<sup>TM</sup>

Attaches a two-piece tag in a split second-safely and easily. Powered by compressed air, this

Y-TEX Ear Tag Markers The **Y-TEX Tag Ink** marker is available with black ink and interchangeable broad and fine tips. Y-TEX ball-tip markers come with either black or white ink. Y-TEX Tags marked with the new Y-TEX Tag Ink are guaranteed legible for four years when properly applied.