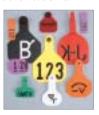

#### **Y-TEX Ear Tag Imprinting**

Y-TEX custom imprints identification ear tags fast and at low cost. Choose from special numbers or letters, your brand, herd prefix, name, phone number or special logo. Tags are hot stamped with foil dye and are guaranteed legible for four years.

#### EX Laser Imprinting

-86-1106

Y-TEX tags are imprinted with a powerful computer driven laser beam. Imprints last the life of the ear tag. Imprints can be complex images, photos or logos (even different information on both sides of the tag).