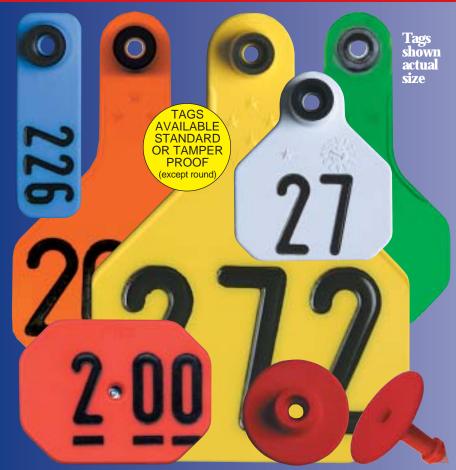

#### Y-TEX Ear Tag Colors

ALL TAGS available in Yellow, Orange, White, Red, Green, Blue and Purple. GOLDENROD AND GRAY available in SwineStar and Multi-Star only. HOT PINK available in SwineStar, Multi-Star, Button/Rounds, 4-Star and 3-Star only. BLACK available in ALL sizes except SwineStar and Multi-Star.