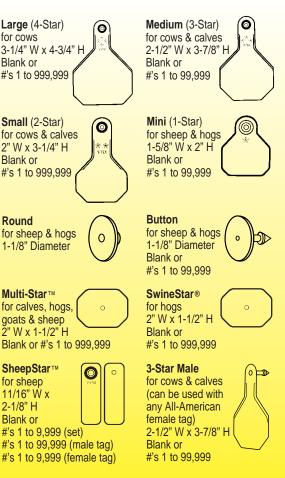

## **Two-Piece Ear Tagging System**

Fast, simple application
Excellent visibility and retention
Four year hot stamp and ink warranty
Custom imprinting

Small (2-Star)

Large

(4-Star)

Mini (1-Star) Multi-Star™

### **Y-TEX All-American® Ear Tag Styles and Sizes**