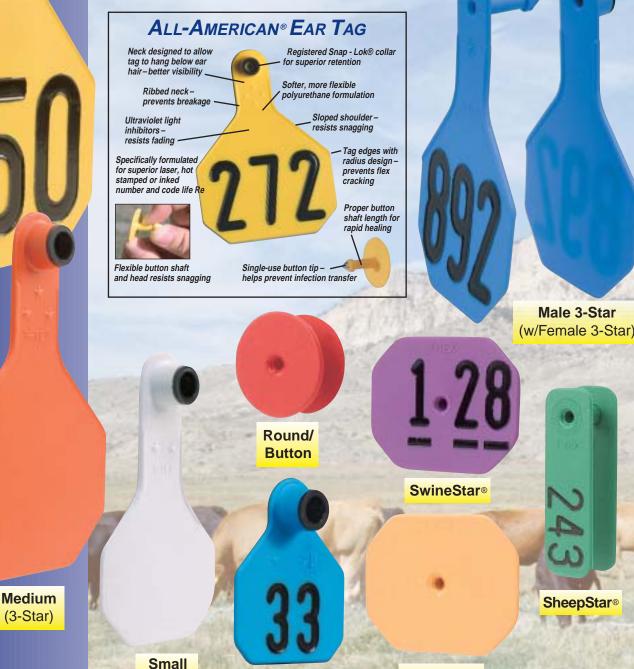

### **Y-TEX All-American® Ear Tag Styles and Sizes**

#### Y-TEX Ear Tag Colors

ALL TAGS available in Yellow, Orange, White, Red, Green, Blue and Purple. GOLDENROD AND GRAY available in SwineStar and Multi-Star only. HOT PINK available in SwineStar, Multi-Star, Button/Rounds, 4-Star and 3-Star only. BLACK available in ALL sizes except SwineStar and Multi-Star.