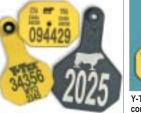

#### **Y-TEX Ear Tag Imprinting**

Y-TEX custom imprints identification ear tags fast and at low cost. Choose from special numbers or letters, your brand, herd prefix, name, phone number or special logo. Tags are hot stamped with foil dye and are guaranteed legible for four years.

#### EX Laser Imprinting

-86-1106

Y-TEX tags are imprinted with a powerful computer driven laser beam. Imprints last the life of the ear tag. Imprints can be complex images, photos or logos (even different information on both sides of the tag).