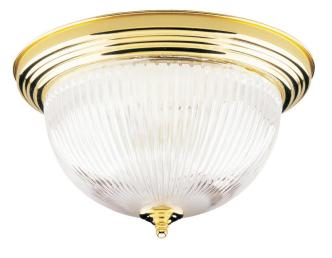

## Item Number 6628200

14 in. 2 Light Flush Polished Brass Finish Crystal Ribbed Glass

#### Specifications

- Height: 7.25"
- Diameter: 13.50"
- Use (2) Medium (E26) Base Lamps, 60 Watt Maximum