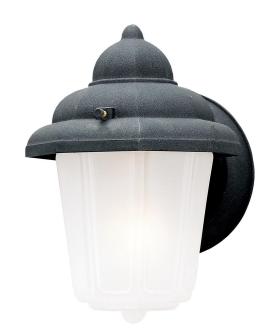

## SPECIFICATION SHEET

Item Number 6688100

Wall Fixture Black Finish Frosted Glass

## **Specifications**

Height: 8.50"Width: 6"

• Extends: 6.75"

• Height from Center of Outlet Box: 3.88"

• Back Plate: D: 4.75"

• Use (1) Medium (E26) Base Lamp,

60 Watt Maximum