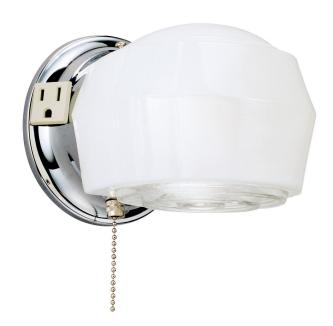

### Item Number 6640200

1 Light Wall Fixture with Ground Convenience Outlet and Pull Chain Chrome Finish Base White and Crystal Glass

### **Specifications**

Height: 4.75"Width: 5.25"Extends: 7.25"

• Back Plate: D: 4.75"

Use (1) Medium (E26) Base Lamp,

60 Watt Maximum