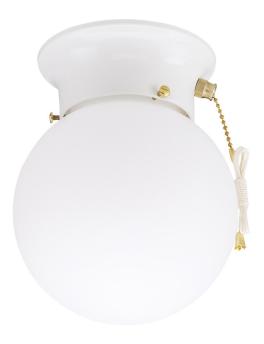

## Item Number 6668000

6 in. 1 Light Flush Pull Chain White Finish White Glass Globe

#### Specifications

- Height: 7.25"
- Diameter: 6"
- Use (1) Medium (E26) Base Lamp, 60 Watt Maximum