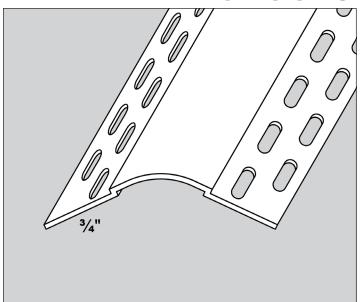

## 3/4" R. Bullnose Splayed Corner Bead

| STOCK # | NAME             | PCS/BOX |
|---------|------------------|---------|
| 7308    | ¾" Splayed 8'    | 35      |
| 7309    | ¾" Splayed 9'    | 35      |
| 7310    | 3/4" SPLAYED 10' | 35      |

**Description:** Trim-Tex <sup>3</sup>/<sub>4</sub>" R. Bullnose Splayed Corner Bead is designed to finish outside 135° drywall corners.

**Advantages:** Made from rust proof, dent resistant PVC to reduce jobsite and handling damage. Does not contain cellulose, a potential food source for mold