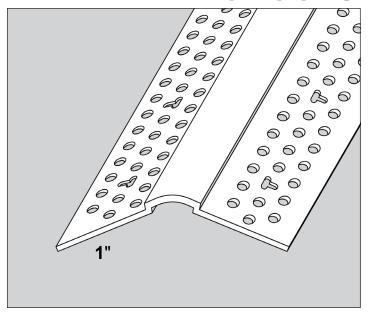

## 350 Bull Splayed Corner Bead

| STOCK # | NAME            | PCS/BOX |
|---------|-----------------|---------|
| 35030   | 350 Splayed 10' | 35      |
| 35038   | 350 Splayed 8'  | 35      |

**Description:** Trim-Tex 350 Bull Splayed Corner Bead is designed to finish outside 135° drywall corners.