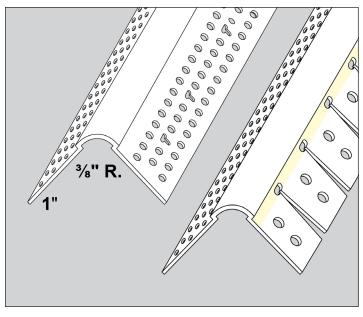

## 350 Bull Corner Bead & Archway

| STOCK# | NAME              | PCS/BOX |
|--------|-------------------|---------|
| 35008  | 350 Bull 8'       | 35      |
| 35009  | 350 Bull 9'       | 35      |
| 35010  | 350 Bull 10'      | 35      |
| 35012  | 350 Bull 12'      | 35      |
| 35020  | 350 Bull Arch 10' | 25      |
| 35028  | 350 Bull Arch 8'  | 25      |

**Description:** Trim-Tex 350 Bull Corner Bead & Archway is designed to finish outside 90° drywall corners and archways.

**Advantages:** Made from rust proof, dent resistant PVC to reduce jobsite and handling damage. Does not contain cellulose, a potential food source for mold