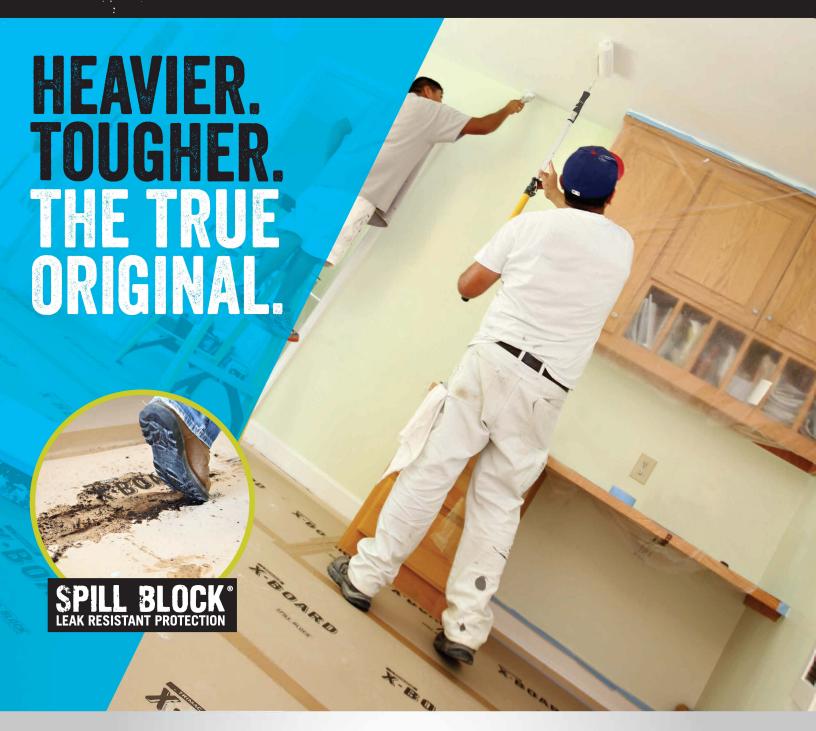

## PERFECT FOR YOUR PAINT AND REMODEL JOB

The lightweight, but tough alternative for surface protection. X•Board is breathable to allow floors to continue the curing process. This easy-to-use painter board, lays flat when rolled out and our Spill Block® technology ensures no paint, mud or water will get through to your surface. X•Board will last for the endurance of the job and features our innovative liquid repellent technology. Proudly made in the USA.