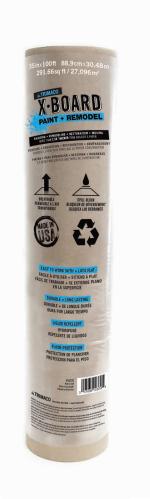

#### **X•BOARD SURFACE PROTECTOR**

| Item# 12375 | 12/case | 35" x 50' (88.9cm x 15.2m)   | 145 sq ft |
|-------------|---------|------------------------------|-----------|
| Item# 12370 | 9/case  | 35" x 100' (88.9cm x 30.48m) | 291 sq ft |