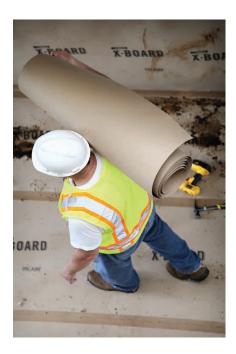

## PERFECT FOR YOUR PAINT AND REMODEL JOB

The lightweight, but tough alternative for surface protection. X•Board is breathable to allow floors to continue the curing process. This easy-to-use painter board, lays flat when rolled out and our Spill Block® technology ensures no paint, mud or water will get through to your surface. X•Board will last for the endurance of the job and features our innovative liquid repellent technology. Proudly made in the USA.