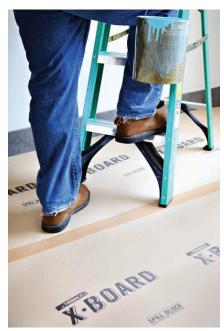

## PERFECT FOR YOUR PAINT AND REMODEL JOB

The lightweight, but tough alternative for surface protection. X•Board is breathable to allow floors to continue the curing process. This easy-to-use painter board, lays flat when rolled out and our Spill Block® technology ensures no paint, mud or water will get through to your surface. X•Board will last for the endurance of the job and features our innovative liquid repellent technology. Proudly made in the USA.