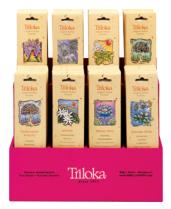

### **Triloka Original Incense**

- No dipping natural ingredient masala is handrolled onto bamboo sticks.
- 72 varieties of long lasting fragrance, slat-wall ready.
- Recycled packaging with soy-based inks.
- Displays made from recycled cardboard and tree-free paper.