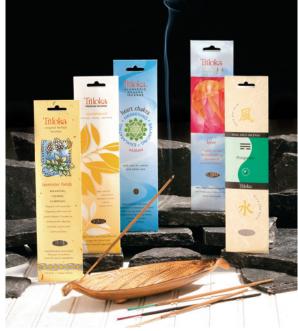

### **Triloka Original Incense**

- No dipping natural ingredient masala is handrolled onto bamboo sticks.
- 72 varieties of long lasting fragrance, slat-wall ready.
- Recycled packaging with soy-based inks.
- Displays made from recycled cardboard and tree-free paper.

# Triloka Angel Incense

- Contains 100% natural botanical ingredients.
- Packages are slat-wall ready or available in tree-free displays.
- 10% of proceeds from sales support Doctors without Borders.