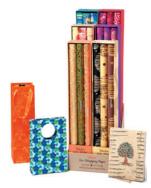

## Eco-bags, Gift Wrap, and Diaries

- A variety of styles in lush patterns and colors.
- Made from tree-free paper (repurposed from new, excess cotton fabric scraps from the busy textile industry).