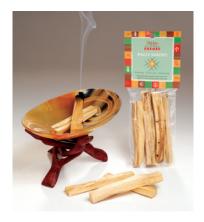

#### Palo Santo

• Aromatic, healing incense used by Shamans and Ancient Incas.

• Sustainably harvested in the forests of Ecuador and Peru.

• A portion of the sales is dedicated to replanting.

Windrose Trading Company, home of Triloka Natural Products