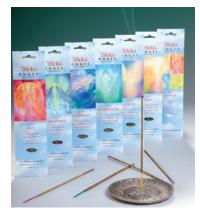

# Triloka Angel Incense

- Contains 100% natural botanical ingredients.
- Packages are slat-wall ready or available in tree-free displays.
- 10% of proceeds from sales support Doctors without Borders.