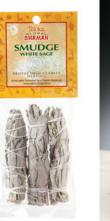

## Triloka Global Shaman Smudges

- Sustainably harvested, traditional Native American smudges.
- Slatwall ready or wooden display available.
- Packaged in biodegradable bags with ecofriendly tags.
- Proceeds support the tribe cooperative.