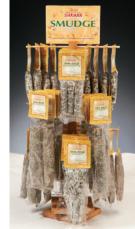

## Triloka Global Shaman Smudges

- Sustainably harvested, traditional Native American smudges.
- Slatwall ready or wooden display available.
- Packaged in biodegradable bags with ecofriendly tags.
- Proceeds support the tribe cooperative.