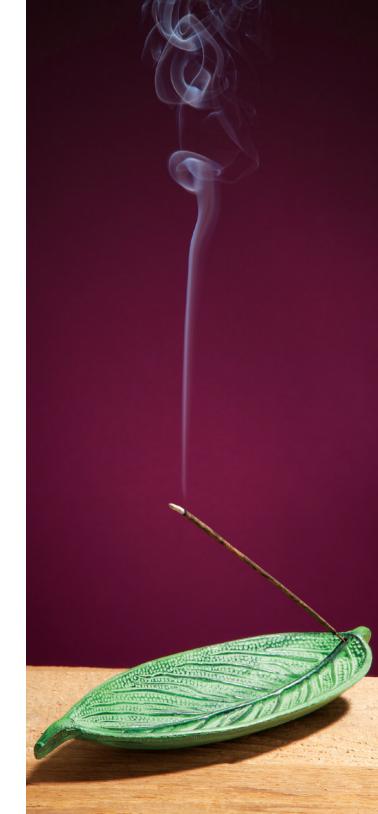

## **Charcoal Resin Cups**

- Exciting and new to the marketplace.
- Ready to light resin and charcoal in one cup.
- All natural resin and all natural charcoal.

**On the cover**: 100% recycled aluminum leaf burner for incense or smudges.