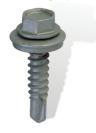

## **Teks® Roofing Screws**

- Self-Sealing Neoprene Washer for Waterproof Applications
- Premium Finish Provides Exceptional Corrosion Resistance in Harsh Outdoor Environments
- Head Styles & Point Styles:
  - Hex Washer Head with Bonded Neoprene Washer, Sharp Gimlet Point
    - ✓ For metal-to-metal (26-22 gauge) or metal-to-wood applications
  - Hex Washer Head with Bonded Neoprene Washer, Drill Point
    - ✓ For metal-to-metal applications (20-12 gauge steel)
- > Typical Applications:
  - Attaching roofing and wall panels to steel framing
  - Roofing panels over insulation to wood structure
  - Pole barn construction

Hex Washer Head with Bonded Washer Drill Point