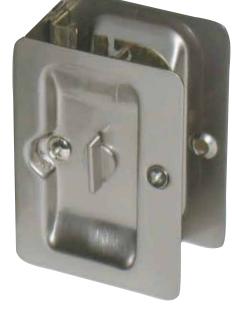

## **PROFESSIONAL SERIES**

SLIDING DOOR LOCKS **RETAIL PACK** 

PASSAGE SLIDING DOOR LOCK

C5 ANTIQUE BRASS

C17A ANTIQUE NICKEL

## **FEATURES**

- MATCHES TRADITIONAL WEISER® DOOR PREP.
- AVAILABLE IN 7 FINISHES
- BOX PACK AND RETAIL PACK\* AVAILABLE
- FITS UP TO 1-7/8" DOOR THICKNESS \* CERTAIN MODELS ONLY

| SLIDING DOOR HARDWARE<br>- RETAIL PACK | C3<br>POLISHED<br>BRASS | C5<br>ANTIQUE<br>BRASS | C15<br>SATIN<br>NICKEL | C17A<br>ANTIQUE<br>NICKEL | C19<br>MATTE<br>BLACK | C26<br>POLISHED<br>CHROME | C26D<br>SATIN<br>CHROME | CASE<br>PACK |
|----------------------------------------|-------------------------|------------------------|------------------------|---------------------------|-----------------------|---------------------------|-------------------------|--------------|
| PRIVACY FUNCTION                       | 34-V580PB               | 34-V580AB              | 34-V580SN              | 34-V580AN                 | 34-V580BLK            | 34-V580PC                 | 34-V580SC               | 12           |
| PASSAGE FUNCTION                       | 34-V590PB               | 34-V590AB              | 34-V590SN              | 34-V590AN                 | 34-V590BLK            | 34-V590PC                 | 34-V590SC               | 12           |