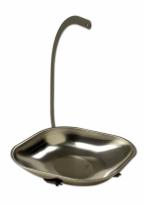

## 3305N Steel Scoop with Hanging Cradle

- Large capacity
- Optional accessory for Industrial and Utility scales
- Heavy duty steel construction

For Customer Service: 800-289-0944