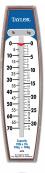

### 3070 Industrial Hanging Scale

- 70lb/32kg capacity
- Easy-to-read gauge
- Durable housing
- Includes a heavy gauge steel S-hook
- Heavy duty construction