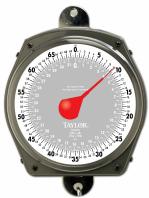

### 3470 Industrial Hanging Scale

- 70lb/32kg capacity
- Dial scale with heavy gauge hang hook
- Durable solid steel casing
- Easy-to-read rotation dial
- Adjustment control