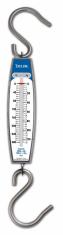

## 3328 Industrial Hanging Scale

- 280lb/127kg capacity
- Easy-to-read gauge
- Durable housing
- Includes 2 heavy gauge steel S-hooks
- Heavy duty construction