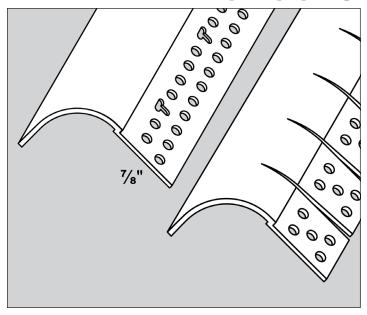

## 3/4" R. Bullnose Kerfed Bead & Archway

| STOCK # | NAME                    | PCS/BOX |
|---------|-------------------------|---------|
| 7080    | 3/4" KERFED 10'         | 35      |
| 7088    | 3/4" KERFED 8'          | 35      |
| 7180    | 3/4" Archway Kerfed 10' | 35      |

**Description:** Trim-Tex <sup>3</sup>/<sub>4</sub>" R. Bullnose Kerfed Bead & Archway is designed to finish windows and doors with kerfed channels.

**Advantages:** Made from rust proof, dent resistant PVC to reduce jobsite and handling damage. Does not contain cellulose, a potential food source for mold