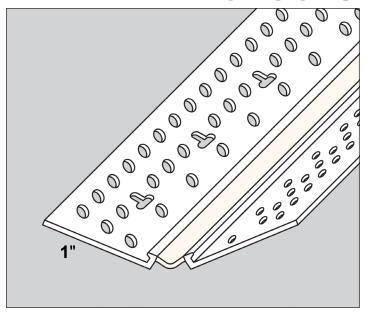

## **Magic Corner Expansion Bead**

| STOCK # | NAME                       | PCS/BOX |
|---------|----------------------------|---------|
| 4368    | Magic Corner 8'            | 50      |
| 4366    | Magic Corner 10'           | 50      |
| 4320    | Magic Corner 200'          | 1       |
| 4325K   | MAGIC CORNER KIT 100', 847 | 1       |

**Description:** Trim-Tex Magic Corner is designed to finish any inside drywall corner where movement is an issue to prevent cracking.

**Advantages:** Made from rust proof, dent resistant PVC to reduce jobsite and handling damage. Does not contain cellulose, a potential food source for mold