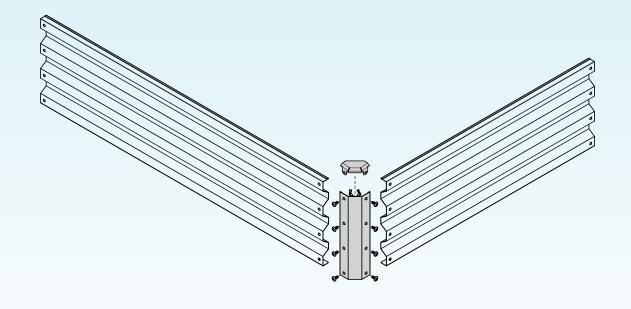

## **BEFORE YOU START**

Prior to installation, choose a suitable location on flat ground for your Garden Bed. Measure the area to ensure there is enough room, a minimum 48" x 36" is required.

To ensure the installation of your Stratco Garden Bed proceeds smoothly you should confirm that all the components listed in this installation guide have been supplied. Carefully read this installation guide to familiarise yourself with all the steps involved, and ensure that you have the correct tools and equipment for the job.

NOTE: Use heavy gloves when handling steel sheeting and flashings and never attempt to install the garden bed in windy conditions.

## **TOOLS REQUIRED**



## **COMPONENTS**



## RAISED GARDEN BED







« SCAN THIS QR CODE TO FIND A STRATCO NEAR YOU

(407) 915-7442 stratcousa.com