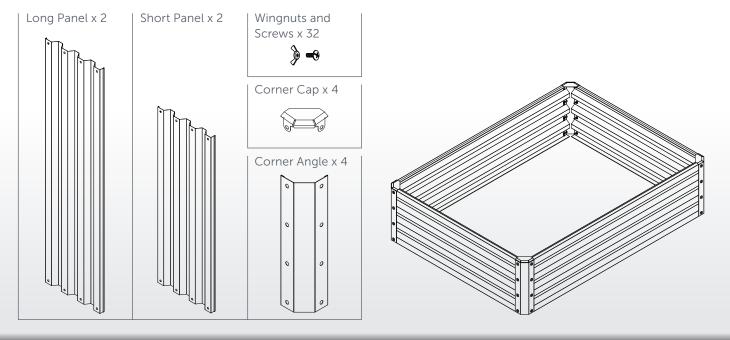

## **BEFORE YOU START**

Prior to installation, choose a suitable location on flat ground for your Garden Bed. Measure the area to ensure there is enough room, a minimum 48" x 36" is required.

To ensure the installation of your Stratco Garden Bed proceeds smoothly you should confirm that all the components listed in this installation guide have been supplied. Carefully read this installation guide to familiarise yourself with all the steps involved, and ensure that you have the correct tools and equipment for the job.

NOTE: Use heavy gloves when handling steel sheeting and flashings and never attempt to install the garden bed in windy conditions.

## **TOOLS REQUIRED**



## **COMPONENTS**



## RAISED GARDEN BED







« SCAN THIS QR CODE TO FIND A STRATCO NEAR YOU

(407) 915-7442 stratcousa.com