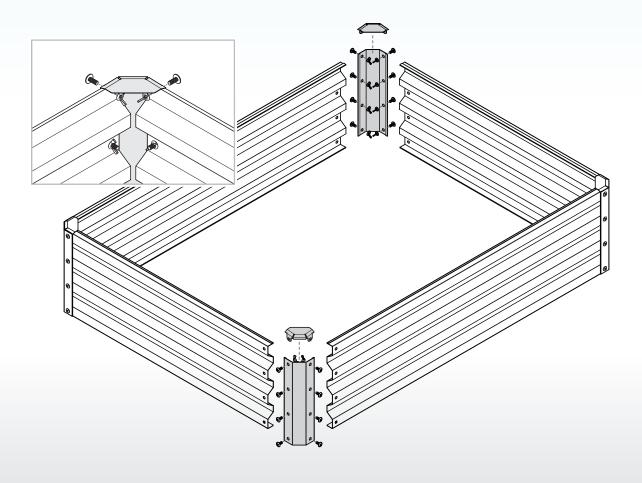

## **BEFORE YOU START**

Prior to installation, choose a suitable location on flat ground for your Garden Bed. Measure the area to ensure there is enough room, a minimum 48" x 36" is required.

To ensure the installation of your Stratco Garden Bed proceeds smoothly you should confirm that all the components listed in this installation guide have been supplied. Carefully read this installation guide to familiarise yourself with all the steps involved, and ensure that you have the correct tools and equipment for the job.

NOTE: Use heavy gloves when handling steel sheeting and flashings and never attempt to install the garden bed in windy conditions.

## **TOOLS REQUIRED**



## **COMPONENTS**



## RAISED GARDEN BED







« SCAN THIS QR CODE TO FIND A STRATCO NEAR YOU

(407) 915-7442 stratcousa.com