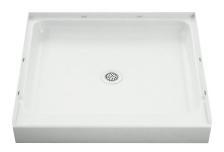

## Ensemble™

36" Shower Base **72101100** 

### **Features**

- Compression molded from our exclusive Vikrell® material.
- Durable high gloss finish.
- 36" (914 mm) x 34" (864 mm) x 4-1/2" (114 mm) base finished dimensions.

## Installation

 Suitable for tile down application or with STERLING wall surround.