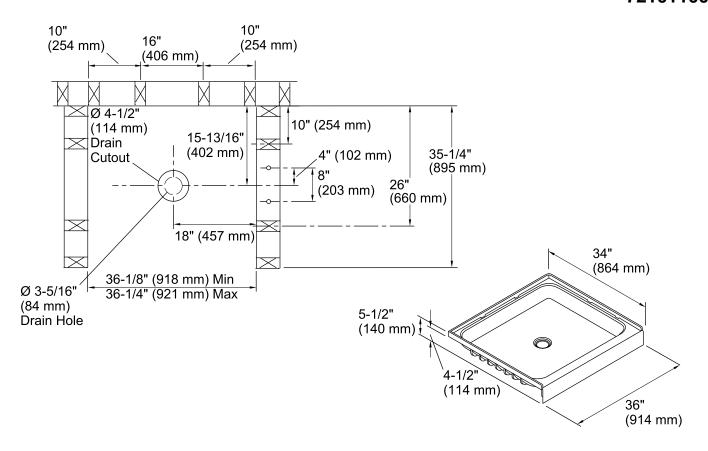

### **Features**

- Compression molded from our exclusive Vikrell® material.
- Durable high gloss finish.
- 36" (914 mm) x 34" (864 mm) x 4-1/2" (114 mm) base finished dimensions.

## **Technical Information**

All product dimensions are nominal.

Installation:

3-Wall Alcove

Drain location: Center

### **Notes**

Install this product according to the installation instructions.

Studs should be positioned roughly as shown. Double studding is recommended for pivot shower door installations.