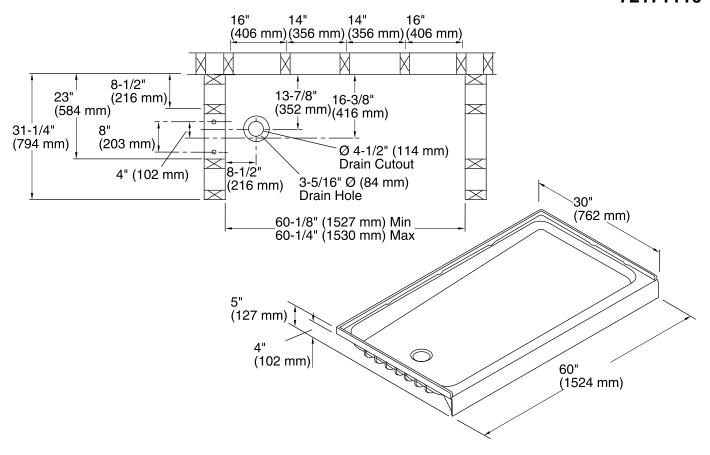

# Ensemble™

60" x 30" Shower Receptor **72171110** 

# **Technical Information**

All product dimensions are nominal.

Installation:

3-Wall Alcove

Drain location: Left

Weight: 38 lbs (17.2 kg)

### **Notes**

Install this product according to the installation instructions.

Studs should be positioned roughly as shown. Double studding is recommended for pivot shower door installations.