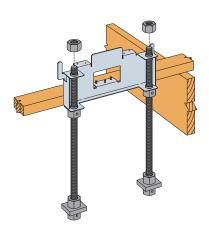

- 1. Templates are recommended and are required in some jurisdictions.
- 2. Foundation design by the designer.

WSWH-RT Exterior Installation\*
US Patent 7.445.192

WSWH-RT with Anchor Bolt Stabilizers (Anchor bolt stabilizers are sold separately. Optional T-shape dowel by others.)