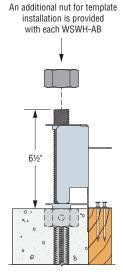

Anchor Bolt Height (Exterior)

Anchor Bolt Height (Interior)

WSWH-RT Interior Installation\* US Patent 7,445,192

(Panel form) US Patent 7,445,192

WSWH-RTBL (Brick ledge) US Patent 7,445,192

\*WSWH-RT templates are reversible. Use the same template for interior or exterior applications.