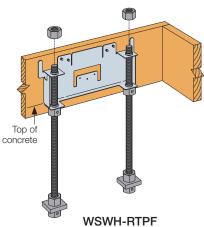

Anchor Bolt Height (Exterior)

Anchor Bolt Height (Interior)

WSWH-RT Interior Installation\* US Patent 7,445,192

(Panel form) US Patent 7,445,192

WSWH-RTBL (Brick ledge) US Patent 7,445,192

\*WSWH-RT templates are reversible. Use the same template for interior or exterior applications.