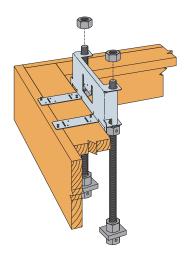

Anchor Bolt Height (Exterior)

Anchor Bolt Height (Interior)

WSWH-RT Interior Installation\* US Patent 7,445,192

(Panel form) US Patent 7,445,192

WSWH-RTBL (Brick ledge) US Patent 7,445,192

\*WSWH-RT templates are reversible. Use the same template for interior or exterior applications.