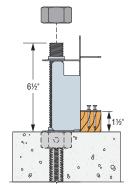

Anchor Bolt Height (Exterior)

Anchor Bolt Height (Interior)

WSWH-RT Interior Installation\* US Patent 7,445,192

(Panel form) US Patent 7,445,192

WSWH-RTBL (Brick ledge) US Patent 7,445,192

\*WSWH-RT templates are reversible. Use the same template for interior or exterior applications.