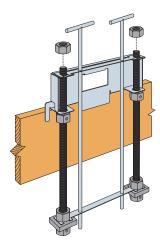

- 1. Templates are recommended and are required in some jurisdictions.
- 2. Foundation design by the designer.

WSWH-RT Exterior Installation\*
US Patent 7.445.192

WSWH-RT with Anchor Bolt Stabilizers (Anchor bolt stabilizers are sold separately. Optional T-shape dowel by others.)