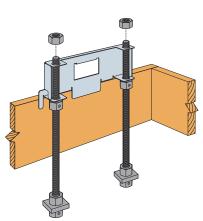

- 1. Templates are recommended and are required in some jurisdictions.
- 2. Foundation design by the designer.

WSWH-RT Exterior Installation\*
US Patent 7.445.192

WSWH-RT with Anchor Bolt Stabilizers (Anchor bolt stabilizers are sold separately. Optional T-shape dowel by others.)