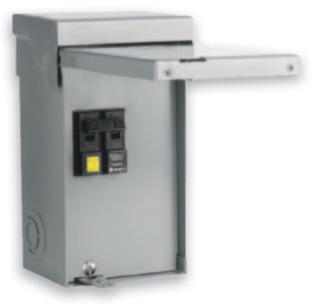

## Homeline<sup>™</sup> Hot Tub/Pool/Spa Package

Selecting an outdoor loadcentre for a hot tub, pool or spa has never been easier.

Schneider Electric now offers an addition to the hot tub/pool/spa electrical protection line, the Homeline Hot Tub/Pool/Spa Pack. This pack includes a Homeline outdoor loadcentre and an installed 50 A ground fault circuit interrupter. Along with many other features and benefits, the CHOM250GFI 2-pole ground fault circuit breaker protects 2-pole loads against ground and overcurrent faults. The loadcentre and GFCI breaker provide protection for outdoor circuits such as hot tubs, fountains, swimming pools or spas.

## Pack includes:

- 1 − 50 A outdoor loadcentre
- 1 CHOM250GFI 2-pole QWIKGARD circuit breaker with ground fault circuit interrupter

## **Features**

- 50 A Homeline 2-pole QWIK-GARD® ground fault circuit breaker (CHOM250GFI) installed in loadcentre CHOM24L70RB protects 120 V and 240 V loads against ground and overcurrent faults
- Main lug loadcentre designed for applications up to 50 A 120/240 VAC, single-phase and 3-wire with ground
- Painted, zinc-coated steel outdoor enclosure
- Top-hinged cover can be padlocked
- 10,000 A short-circuit current interrupting rating
- Easy-to-remove steel interior trim
- CSA certified
- Ideal for indoor or outdoor applications
- Warranty: ten years on enclosure, lifetime of the device on the GFCI when used in a residential installation

| Catalogue Number | UPC Code        | Dimensions (in.)         | Weight (lbs.) |
|------------------|-----------------|--------------------------|---------------|
| CHOME250SPA      | 7-85901-83074-0 | 9.36 H x 4.88 W x 4.00 D | 6.22          |