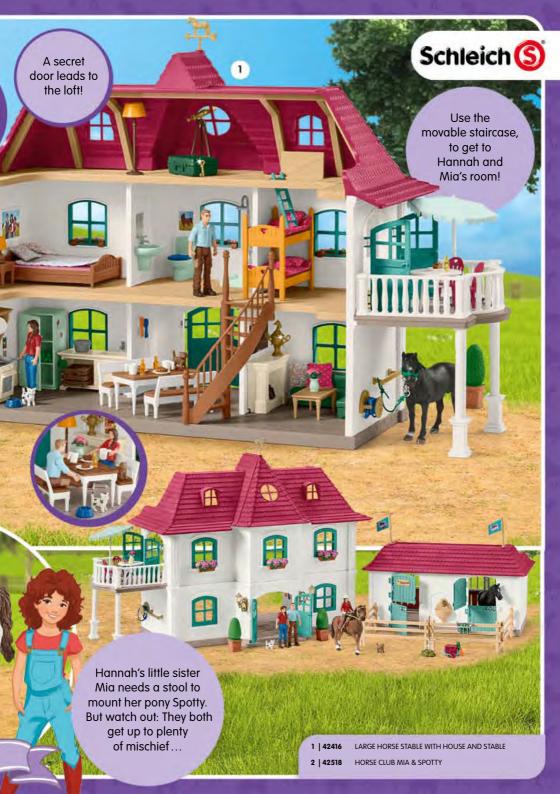

LARGE HORSE STABLE WITH HOUSE AND STABLE

42466 BIG HORSE SHOW

SMALL CARRIAGE FOR THE BIG HORSE SHOW 42467

42443 HORSE CLUB MIA'S VAULTING RIDING SET

42436 DRAGON ISLAND WITH TREASURE

82/83

42416

42520 MARWEEN'S ANIMAL NURSERY