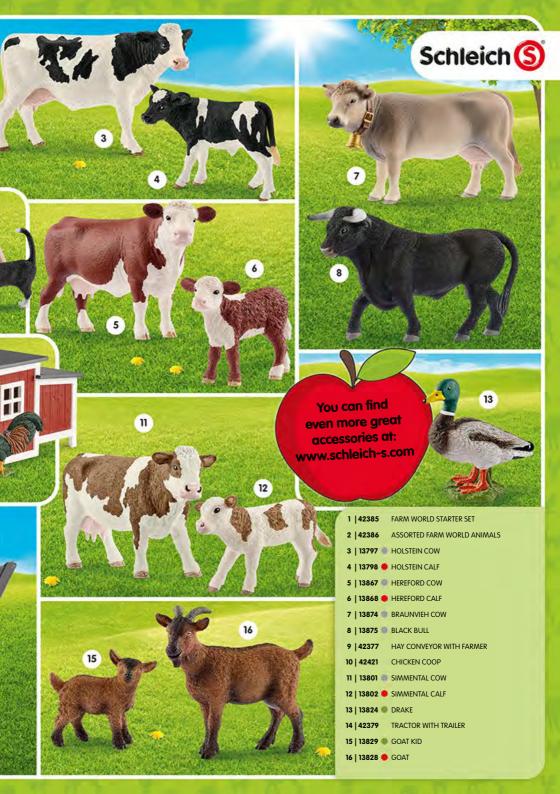

### FARM WORLD

- 1 | 42407 LARGE FARM HOUSE
- 2 | 42426 BIRTHDAY PICNIC
- 3 | 13900 TURKEY
- 4 | 13799 @ GOOSE
- 5 | 13826 @ HEN
- 6 | 13825 @ ROOSTER
- 7 | 13772 DONKEY
- 8 | 13746 DONKEY FOAL
- 9 | 13783 DIGLET, STANDING
- 10 | 13782 **9** PIG
- 11 | 42422 MINIATURE PIG MOTHER AND PIGLETS
- 12 | 13883 @ LAMB
- 13 | 13882 SHEEP
- 14 | 42442 FARM PLAYMAT