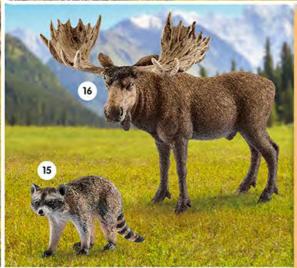

Join Ranger Tom and his animal companion, Meerkat Ted, on their exciting journey.

90

- 1 | 14838 SNOW LEOPARD
- 2 | 14800 🍅 POLAR BEAR
- 3 | 14708 POLAR BEAR CUB, WALKING
- 4 | 14802 SEAL CUB
- 5 | 14801 SEAL
- 6 | 14742 ARCTIC WOLF
- 7 | 14837 REINDEER
- 8 | 42472 MOTHER WOLF WITH PUPS
- 9 | 42473 GRIZZLY BEAR MOTHER WITH CUB
- 10 | 14819 WHITE-TAILED DOE
- 11 | 14820 WHITE-TAILED FAWN
- 12 | 14818 WHITE-TAILED BUCK
- 13 | 14783 | WILD BOAR
- 14 | 14782 FOX
- 15 | 14828 RACCOON
- 16 | 14781 MOOSE BULL