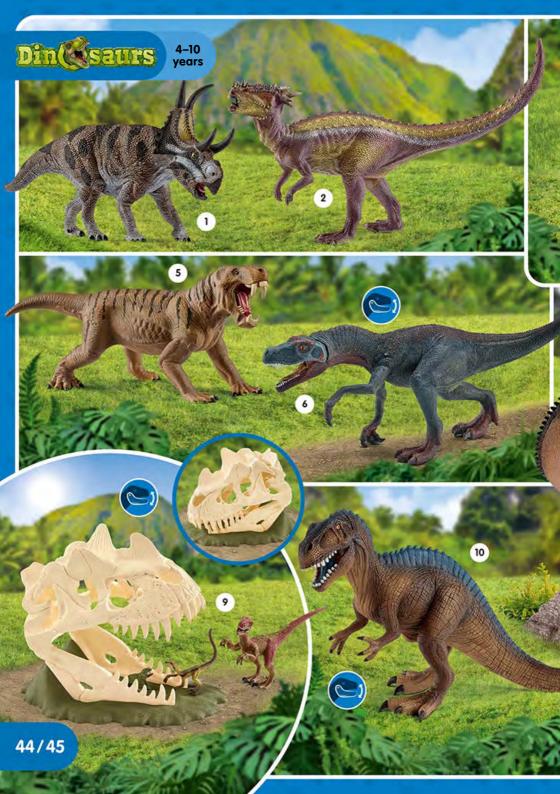

#### THE STORY:

Exciting adventures and great dangers await MAXX, LUIS and FLYNN in the secret world of Schleich® Dinosaurs.

Deep in the Amazon jungle is a previously hidden dino research station for researching the last living dinosaurs. Can the 3 brothers protect themselves against the dangerous T-Rex and fight off threats from the outside world?

Find out at www.schleich-dinosaurs.com

1 | 41464 OFF-ROAD VEHICLE WITH DINO OUTPOST

2 | 41466 QUAD ESCAPE FROM VELOCIRAPTOR

The attack on the mighty Ice Fortress has brought new strife to Eldrador...

1 | 42512 MONSTER GORILLA