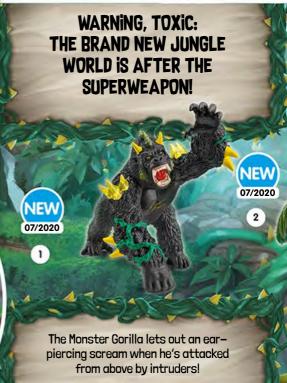

Find out at www.schleich-dinosaurs.com

1 | 41464 OFF-ROAD VEHICLE WITH DINO OUTPOST

2 | 41466 QUAD ESCAPE FROM VELOCIRAPTOR

The attack on the mighty Ice Fortress has brought new strife to Eldrador...

1 | 42512 MONSTER GORILLA

2 | 70144

JUNGLE CREATURE 3 | 42513 PLANT MONSTER WITH WEAPON

4 | 42497 ATTACK ON ICE FORTRESS

46/47

Filmproduktion, Fabrique d'Image

3 | 70584 MOVIE SURAH WITH PARROT KUACK
4 | 70586 MOVIE NURAY WITH RAVEN MUNYN
5 | 70587 MOVIE EYELA WITH UNICORN-ICE-SCULPTURE
6 | 70711 MOVIE OPHIRA AND MUNYN
7 | 70582 MOVIE FEYA
8 | 70710 MOVIE LYKOS, NUGUR AND PIUH