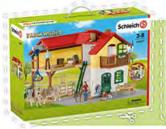

### FARM WORLD

- 1 | 42407 LARGE FARM HOUSE
- 2 | 42426 BIRTHDAY PICNIC
- 3 | 13900 TURKEY
- 4 | 13799 @ GOOSE
- 5 | 13826 @ HEN
- 6 | 13825 @ ROOSTER
- 7 | 13772 DONKEY
- 8 | 13746 DONKEY FOAL
- 9 | 13783 DIGLET, STANDING
- 10 | 13782 **9** PIG
- 11 | 42422 MINIATURE PIG MOTHER AND PIGLETS
- 12 | 13883 @ LAMB
- 13 | 13882 SHEEP
- 14 | 42442 FARM PLAYMAT