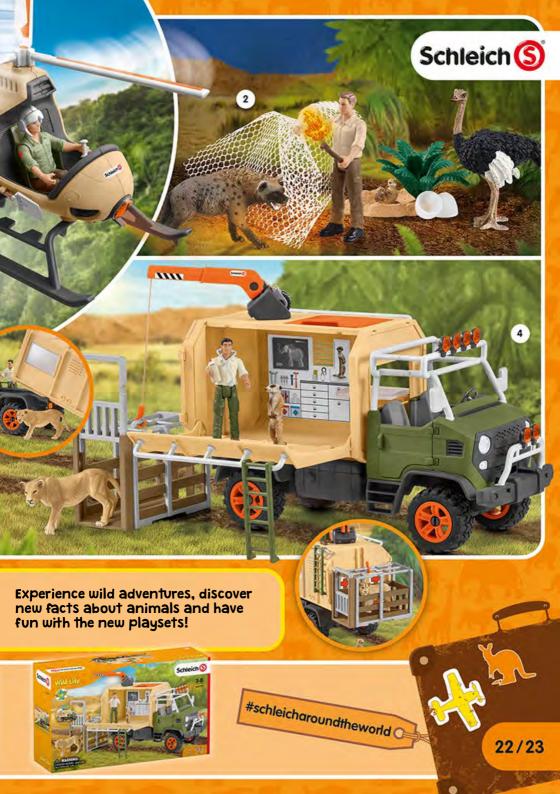

### Wild Life

Let's get going Ted!

1 | 42476 ANIMAL RESCUE HELICOPTER

2 | 42504 HYENA ATTACK

3 | 14832 | DROMEDARY

4 | 42475 ANIMAL RESCUE LARGE TRUCK

Schleich® brings you WILD LIFE from all over the world!

Join Ranger Tom and his animal companion, Meerkat Ted, on their exciting journey.

90

- 1 | 14838 SNOW LEOPARD
- 2 | 14800 🍅 POLAR BEAR
- 3 | 14708 POLAR BEAR CUB, WALKING
- 4 | 14802 SEAL CUB
- 5 | 14801 SEAL
- 6 | 14742 ARCTIC WOLF
- 7 | 14837 REINDEER
- 8 | 42472 MOTHER WOLF WITH PUPS
- 9 | 42473 GRIZZLY BEAR MOTHER WITH CUB
- 10 | 14819 WHITE-TAILED DOE
- 11 | 14820 WHITE-TAILED FAWN
- 12 | 14818 WHITE-TAILED BUCK
- 13 | 14783 | WILD BOAR
- 14 | 14782 FOX
- 15 | 14828 RACCOON
- 16 | 14781 MOOSE BULL