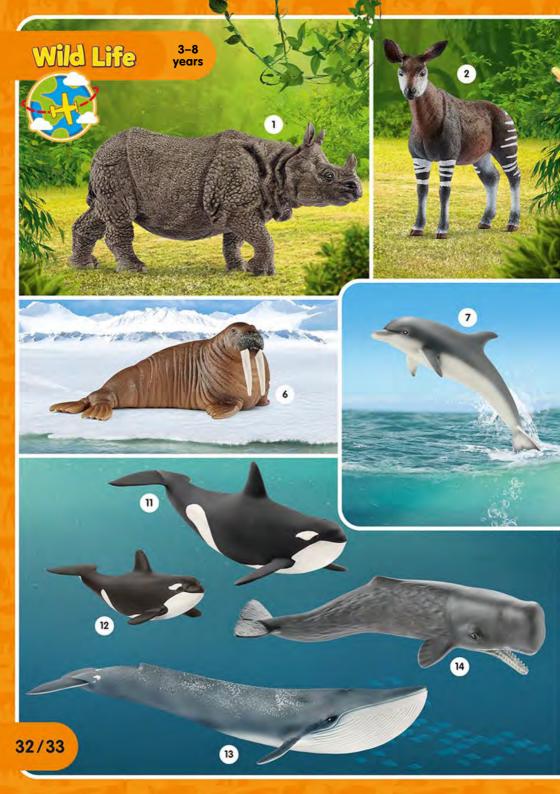

### Wild Life

Let's get going Ted!

1 | 42476 ANIMAL RESCUE HELICOPTER

2 | 42504 HYENA ATTACK

3 | 14832 | DROMEDARY

4 | 42475 ANIMAL RESCUE LARGE TRUCK

Schleich® brings you WILD LIFE from all over the world!

Join Ranger Tom and his animal companion, Meerkat Ted, on their exciting journey.

90

- 1 | 14838 SNOW LEOPARD
- 2 | 14800 🍅 POLAR BEAR
- 3 | 14708 POLAR BEAR CUB, WALKING
- 4 | 14802 SEAL CUB
- 5 | 14801 SEAL
- 6 | 14742 ARCTIC WOLF
- 7 | 14837 REINDEER
- 8 | 42472 MOTHER WOLF WITH PUPS
- 9 | 42473 GRIZZLY BEAR MOTHER WITH CUB
- 10 | 14819 WHITE-TAILED DOE
- 11 | 14820 WHITE-TAILED FAWN
- 12 | 14818 WHITE-TAILED BUCK
- 13 | 14783 | WILD BOAR
- 14 | 14782 FOX
- 15 | 14828 RACCOON
- 16 | 14781 MOOSE BULL