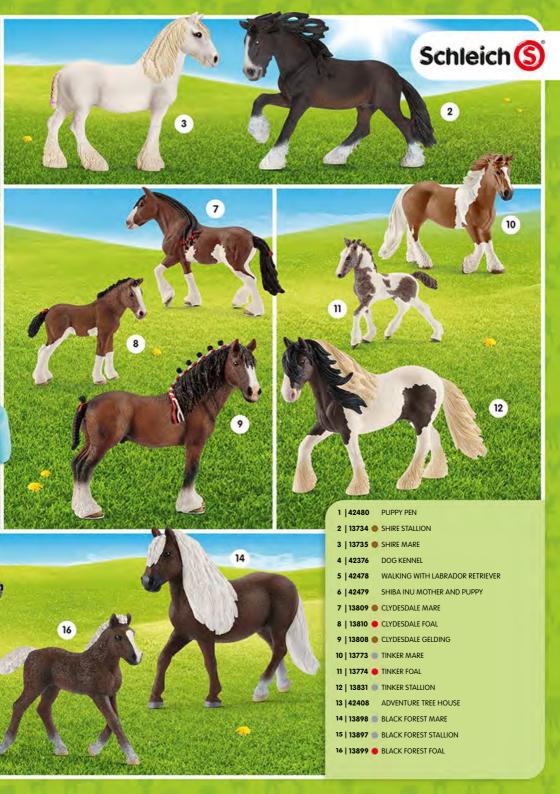

1 | 42481

PONY CURTAIN OBSTACLE 2 | 42484

3 |42483 PONY SLALOM

PONY AGILITY RACE 4 | 42482

5 | 13872 | WELSH PONY MARE

6 | 13871 WELSH PONY STALLION

7 | 42423 PONY MARE AND FOAL

8 | 13870 MORGAN HORSE MARE

9 | 13869 MORGAN HORSE STALLION

- 3 | 13866 TEXAS LONGHORN BULL
- **BULL RIDING WITH COWBOY**
- 5 | 13806 MUSTANG MARE
- 6 | 13805 MUSTANG STALLION
- 7 | 13807 O MUSTANG FOAL
- 8 | 42419 WESTERN RIDING
- SADDLE BRONC RIDING WITH COWBOY
- 10 | 13832 TENNESSEE WALKER GELDING
- 11 | 13833 TENNESSEE WALKER MARE
- 12 | 13804 | TENNESSEE WALKER FOAL
- 13 | 13879 BLACK ANGUS BULL
- 14 | 13880 BLACK ANGUS CALF
- 15 | 41418 TEAM ROPING WITH COWBOY
- 16 | 41417 BARREL RACING WITH COWGIRL