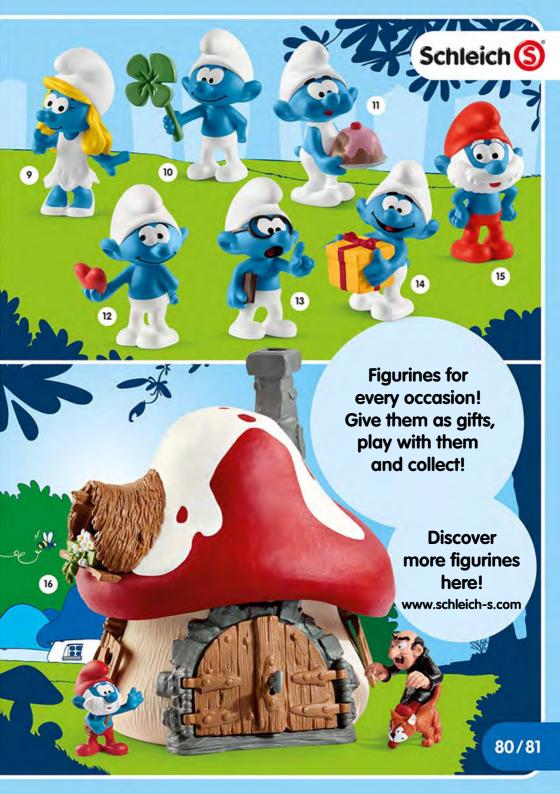

MOVIE MARWEEN WITH NUGUR AND PIUH

9 | 70581

- 2 | 20826 AZRAEL
- 3 | 20823 SMURF WITH SIGN
- 4 | 20822 SMURF WITH MEDAL
- 5 | 20819 SMURF WITH GOOD LUCK CHARM
- 6 | 20820 SMURF WITH TOOTH
- 7 | 20821 SMURF WITH BOTTLE
- 8 | 20818 SMURF WITH BUTTERFLY
- 9 | 20813 | SMURFETTE
- 10 | 20797 O SMURF WITH CLOVER LEAF
- 11 | 20815 O GREEDY SMURF
- 12 | 20817 O SMURF WITH HEART
- 13 | 20812 BRAINY SMURF
- 14 | 20816 SMURF WITH PRESENT
- 15 | 20814 O PAPA SMURF
- 16 | 20803 SMURF HOUSE WITH 2 FIGURINES