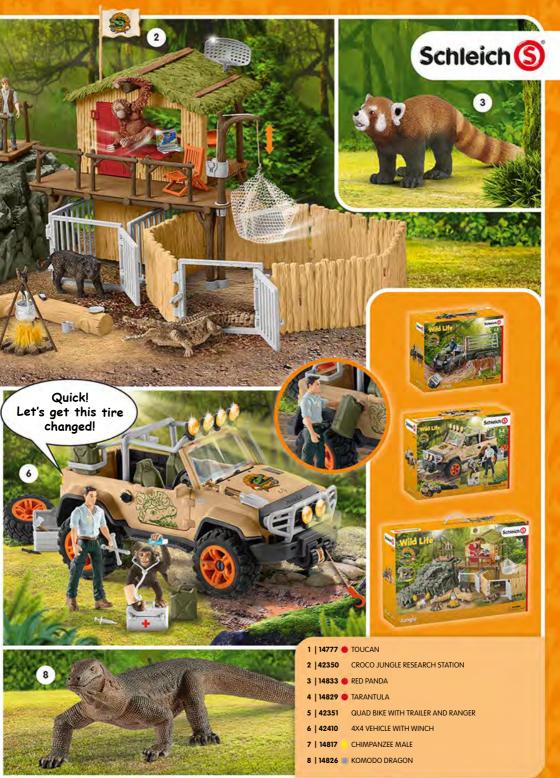

### Wild Life

Let's get going Ted!

1 | 42476 ANIMAL RESCUE HELICOPTER

2 | 42504 HYENA ATTACK

3 | 14832 | DROMEDARY

4 | 42475 ANIMAL RESCUE LARGE TRUCK

Schleich® brings you WILD LIFE from all over the world!

Join Ranger Tom and his animal companion, Meerkat Ted, on their exciting journey.

90

- 1 | 14838 SNOW LEOPARD
- 2 | 14800 🍅 POLAR BEAR
- 3 | 14708 POLAR BEAR CUB, WALKING
- 4 | 14802 SEAL CUB
- 5 | 14801 SEAL
- 6 | 14742 ARCTIC WOLF
- 7 | 14837 REINDEER
- 8 | 42472 MOTHER WOLF WITH PUPS
- 9 | 42473 GRIZZLY BEAR MOTHER WITH CUB
- 10 | 14819 WHITE-TAILED DOE
- 11 | 14820 WHITE-TAILED FAWN
- 12 | 14818 WHITE-TAILED BUCK
- 13 | 14783 | WILD BOAR
- 14 | 14782 FOX
- 15 | 14828 RACCOON
- 16 | 14781 MOOSE BULL