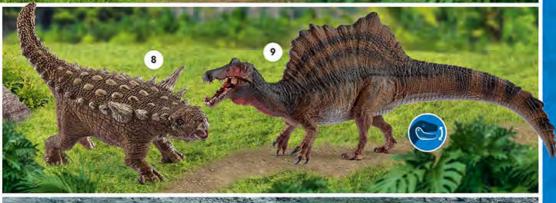

#### THE STORY:

Exciting adventures and great dangers await MAXX, LUIS and FLYNN in the secret world of Schleich® Dinosaurs.

Deep in the Amazon jungle is a previously hidden dino research station for researching the last living dinosaurs. Can the 3 brothers protect themselves against the dangerous T-Rex and fight off threats from the outside world?

Find out at www.schleich-dinosaurs.com

1 | 41464 OFF-ROAD VEHICLE WITH DINO OUTPOST

2 | 41466 QUAD ESCAPE FROM VELOCIRAPTOR

The attack on the mighty Ice Fortress has brought new strife to Eldrador...

1 | 42512 MONSTER GORILLA