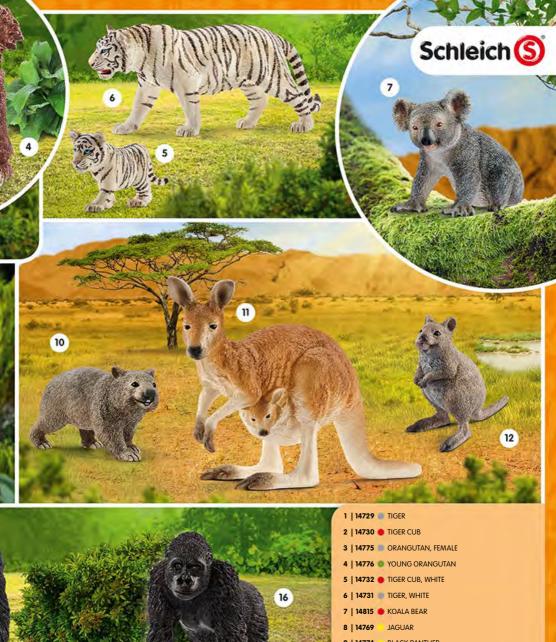

### Wild Life

Let's get going Ted!

1 | 42476 ANIMAL RESCUE HELICOPTER

2 | 42504 HYENA ATTACK

3 | 14832 | DROMEDARY

4 | 42475 ANIMAL RESCUE LARGE TRUCK

Schleich® brings you WILD LIFE from all over the world!

Join Ranger Tom and his animal companion, Meerkat Ted, on their exciting journey.

90

- 1 | 14838 SNOW LEOPARD
- 2 | 14800 🍅 POLAR BEAR
- 3 | 14708 POLAR BEAR CUB, WALKING
- 4 | 14802 SEAL CUB
- 5 | 14801 SEAL
- 6 | 14742 ARCTIC WOLF
- 7 | 14837 REINDEER
- 8 | 42472 MOTHER WOLF WITH PUPS
- 9 | 42473 GRIZZLY BEAR MOTHER WITH CUB
- 10 | 14819 WHITE-TAILED DOE
- 11 | 14820 WHITE-TAILED FAWN
- 12 | 14818 WHITE-TAILED BUCK
- 13 | 14783 | WILD BOAR
- 14 | 14782 FOX
- 15 | 14828 RACCOON
- 16 | 14781 MOOSE BULL