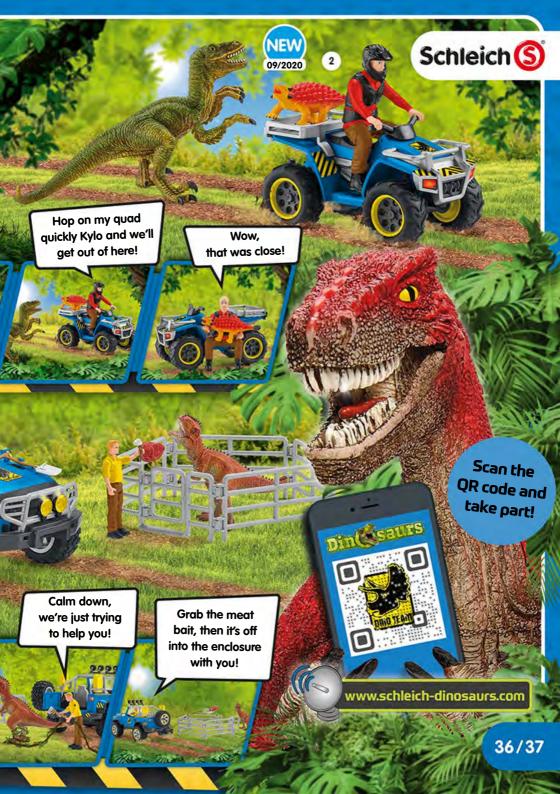

#### THE STORY:

Exciting adventures and great dangers await MAXX, LUIS and FLYNN in the secret world of Schleich® Dinosaurs.

Deep in the Amazon jungle is a previously hidden dino research station for researching the last living dinosaurs. Can the 3 brothers protect themselves against the dangerous T-Rex and fight off threats from the outside world?

Find out at www.schleich-dinosaurs.com

1 | 41464 OFF-ROAD VEHICLE WITH DINO OUTPOST

2 | 41466 QUAD ESCAPE FROM VELOCIRAPTOR

The attack on the mighty Ice Fortress has brought new strife to Eldrador...

1 | 42512 MONSTER GORILLA