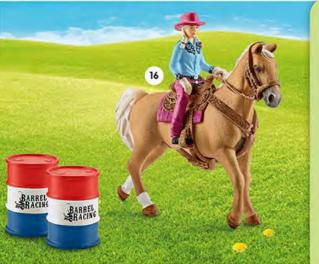

9 | 13869 MORGAN HORSE STALLION

- 3 | 13866 TEXAS LONGHORN BULL
- **BULL RIDING WITH COWBOY**
- 5 | 13806 MUSTANG MARE
- 6 | 13805 MUSTANG STALLION
- 7 | 13807 O MUSTANG FOAL
- 8 | 42419 WESTERN RIDING
- SADDLE BRONC RIDING WITH COWBOY
- 10 | 13832 TENNESSEE WALKER GELDING
- 11 | 13833 TENNESSEE WALKER MARE
- 12 | 13804 | TENNESSEE WALKER FOAL
- 13 | 13879 BLACK ANGUS BULL
- 14 | 13880 BLACK ANGUS CALF
- 15 | 41418 TEAM ROPING WITH COWBOY
- 16 | 41417 BARREL RACING WITH COWGIRL