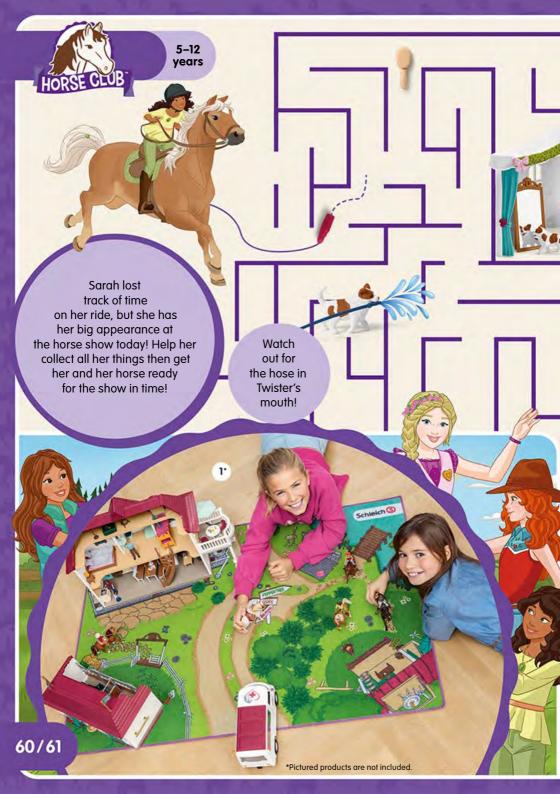

ON
- 16 | 14781 MOOSE BULL

4-10 years



#### THE STORY:

Exciting adventures and great dangers await MAXX, LUIS and FLYNN in the secret world of Schleich® Dinosaurs.

Deep in the Amazon jungle is a previously hidden dino research station for researching the last living dinosaurs. Can the 3 brothers protect themselves against the dangerous T-Rex and fight off threats from the outside world?

Find out at www.schleich-dinosaurs.com





1 | 41464 OFF-ROAD VEHICLE WITH DINO OUTPOST

2 | 41466 QUAD ESCAPE FROM VELOCIRAPTOR

































The attack on the mighty Ice Fortress has brought new strife to Eldrador...



1 | 42512 MONSTER GORILLA

2 | 70144

JUNGLE CREATURE 3 | 42513 PLANT MONSTER WITH WEAPON

4 | 42497 ATTACK ON ICE FORTRESS





46/47





















































Filmproduktion, Fabrique d'Image

3 | 70584 MOVIE SURAH WITH PARROT KUACK
4 | 70586 MOVIE NURAY WITH RAVEN MUNYN
5 | 70587 MOVIE EYELA WITH UNICORN-ICE-SCULPTURE
6 | 70711 MOVIE OPHIRA AND MUNYN
7 | 70582 MOVIE FEYA
8 | 70710 MOVIE LYKOS, NUGUR AND PIUH

MOVIE MARWEEN WITH NUGUR AND PIUH

9 | 70581

















- 2 | 20826 AZRAEL
- 3 | 20823 SMURF WITH SIGN
- 4 | 20822 SMURF WITH MEDAL
- 5 | 20819 SMURF WITH GOOD LUCK CHARM
- 6 | 20820 SMURF WITH TOOTH
- 7 | 20821 SMURF WITH BOTTLE
- 8 | 20818 SMURF WITH BUTTERFLY
- 9 | 20813 | SMURFETTE
- 10 | 20797 O SMURF WITH CLOVER LEAF
- 11 | 20815 O GREEDY SMURF
- 12 | 20817 O SMURF WITH HEART
- 13 | 20812 BRAINY SMURF
- 14 | 20816 SMURF WITH PRESENT
- 15 | 20814 O PAPA SMURF
- 16 | 20803 SMURF HOUSE WITH 2 FIGURINES