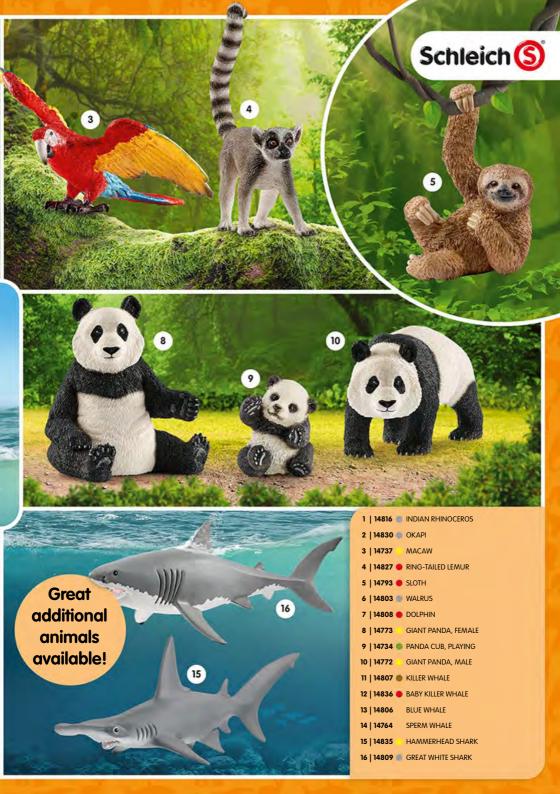

### Wild Life

Let's get going Ted!

1 | 42476 ANIMAL RESCUE HELICOPTER

2 | 42504 HYENA ATTACK

3 | 14832 | DROMEDARY

4 | 42475 ANIMAL RESCUE LARGE TRUCK

Schleich® brings you WILD LIFE from all over the world!

Join Ranger Tom and his animal companion, Meerkat Ted, on their exciting journey.

90

- 1 | 14838 SNOW LEOPARD
- 2 | 14800 🍅 POLAR BEAR
- 3 | 14708 POLAR BEAR CUB, WALKING
- 4 | 14802 SEAL CUB
- 5 | 14801 SEAL
- 6 | 14742 ARCTIC WOLF
- 7 | 14837 REINDEER
- 8 | 42472 MOTHER WOLF WITH PUPS
- 9 | 42473 GRIZZLY BEAR MOTHER WITH CUB
- 10 | 14819 WHITE-TAILED DOE
- 11 | 14820 WHITE-TAILED FAWN
- 12 | 14818 WHITE-TAILED BUCK
- 13 | 14783 | WILD BOAR
- 14 | 14782 FOX
- 15 | 14828 RACCOON
- 16 | 14781 MOOSE BULL