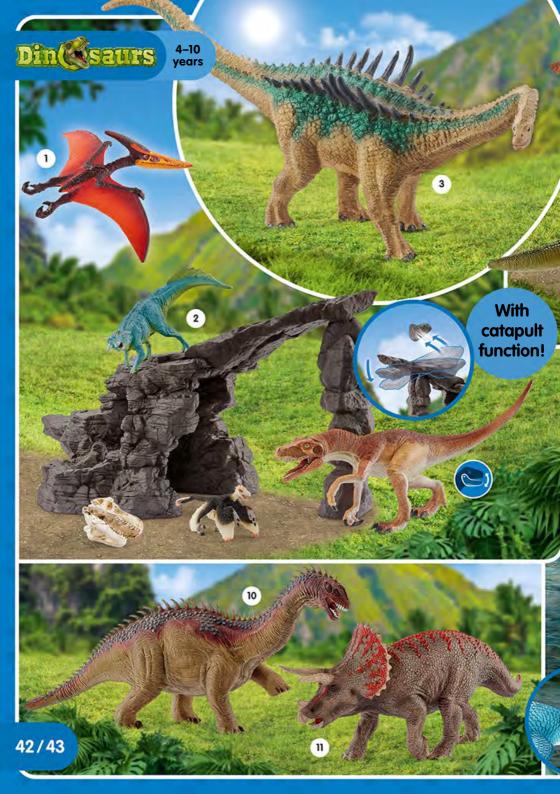

ARCTIC WOLF
- 7 | 14837 REINDEER
- 8 | 42472 MOTHER WOLF WITH PUPS
- 9 | 42473 GRIZZLY BEAR MOTHER WITH CUB
- 10 | 14819 WHITE-TAILED DOE
- 11 | 14820 WHITE-TAILED FAWN
- 12 | 14818 WHITE-TAILED BUCK
- 13 | 14783 | WILD BOAR
- 14 | 14782 FOX
- 15 | 14828 RACCOON
- 16 | 14781 MOOSE BULL

4-10 years



#### THE STORY:

Exciting adventures and great dangers await MAXX, LUIS and FLYNN in the secret world of Schleich® Dinosaurs.

Deep in the Amazon jungle is a previously hidden dino research station for researching the last living dinosaurs. Can the 3 brothers protect themselves against the dangerous T-Rex and fight off threats from the outside world?

Find out at www.schleich-dinosaurs.com





1 | 41464 OFF-ROAD VEHICLE WITH DINO OUTPOST

2 | 41466 QUAD ESCAPE FROM VELOCIRAPTOR

































The attack on the mighty Ice Fortress has brought new strife to Eldrador...



1 | 42512 MONSTER GORILLA

2 | 70144

JUNGLE CREATURE 3 | 42513 PLANT MONSTER WITH WEAPON

4 | 42497 ATTACK ON ICE FORTRESS





46/47





















































Filmproduktion, Fabrique d'Image

3 | 70584 MOVIE SURAH WITH PARROT KUACK
4 | 70586 MOVIE NURAY WITH RAVEN MUNYN
5 | 70587 MOVIE EYELA WITH UNICORN-ICE-SCULPTURE
6 | 70711 MOVIE OPHIRA AND MUNYN
7 | 70582 MOVIE FEYA
8 | 70710 MOVIE LYKOS, NUGUR AND PIUH

MOVIE MARWEEN WITH NUGUR AND PIUH

9 | 70581

















- 2 | 20826 AZRAEL
- 3 | 20823 SMURF WITH SIGN
- 4 | 20822 SMURF WITH MEDAL
- 5 | 20819 SMURF WITH GOOD LUCK CHARM
- 6 | 20820 SMURF WITH TOOTH
- 7 | 20821 SMURF WITH BOTTLE
- 8 | 20818 SMURF WITH