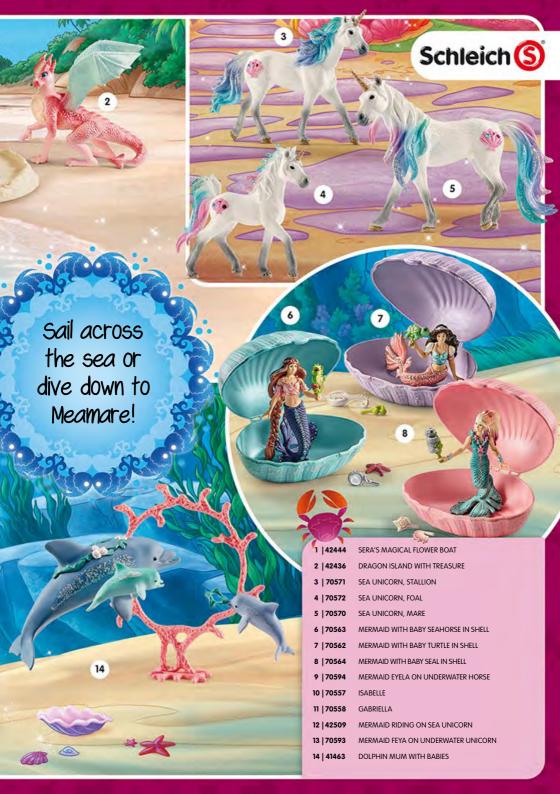

LARGE HORSE STABLE WITH HOUSE AND STABLE

42466 BIG HORSE SHOW

SMALL CARRIAGE FOR THE BIG HORSE SHOW 42467

42443 HORSE CLUB MIA'S VAULTING RIDING SET

42436 DRAGON ISLAND WITH TREASURE

82/83

42416

42520 MARWEEN'S ANIMAL NURSERY

42444

SERA'S MAGICAL FLOWER BOAT