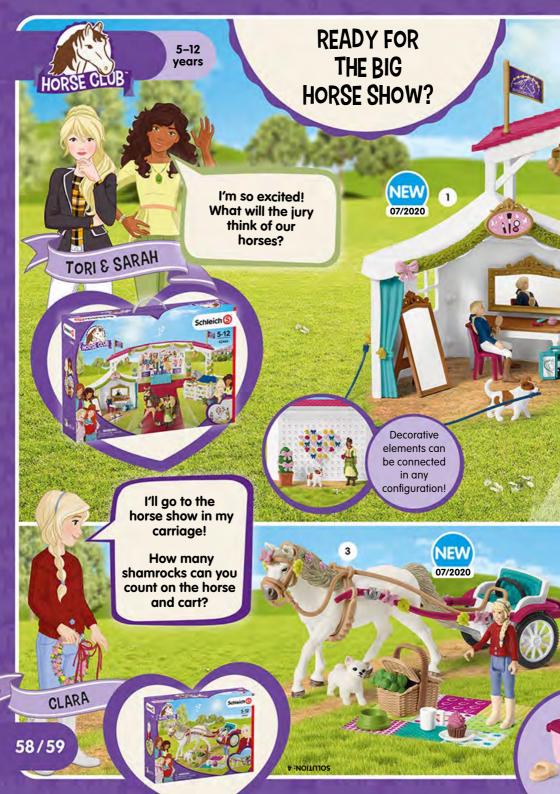

LARGE HORSE STABLE WITH HOUSE AND STABLE

42466 BIG HORSE SHOW

SMALL CARRIAGE FOR THE BIG HORSE SHOW 42467

42443 HORSE CLUB MIA'S VAULTING RIDING SET

42436 DRAGON ISLAND WITH TREASURE

82/83

42416

42520 MARWEEN'S ANIMAL NURSERY