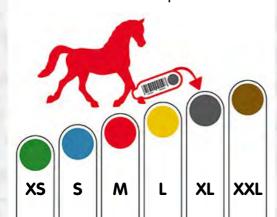

#### Price dot system

The color dot on the reverse of the Schleich® flag indicates the price.

#### The Schleich® flag:

Our emblem of top quality and safety.