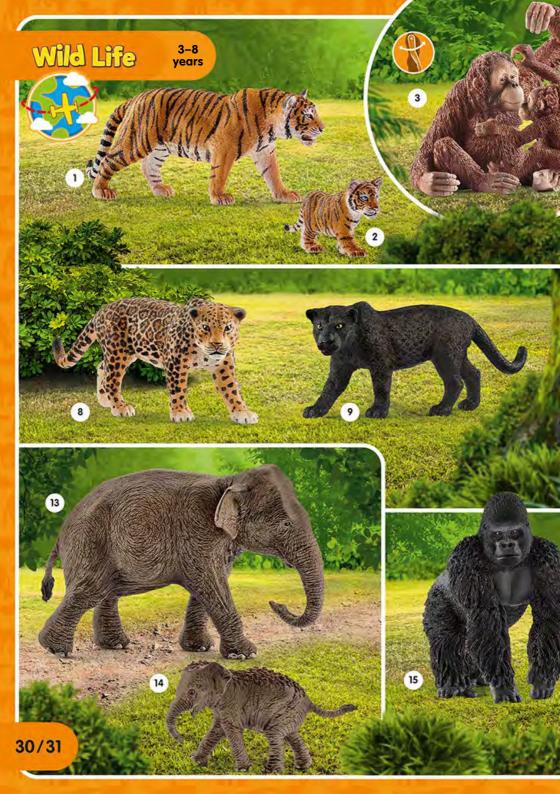

### Wild Life

Let's get going Ted!

1 | 42476 ANIMAL RESCUE HELICOPTER

2 | 42504 HYENA ATTACK

3 | 14832 | DROMEDARY

4 | 42475 ANIMAL RESCUE LARGE TRUCK

Schleich® brings you WILD LIFE from all over the world!

Join Ranger Tom and his animal companion, Meerkat Ted, on their exciting journey.

90

- 1 | 14838 SNOW LEOPARD
- 2 | 14800 🍅 POLAR BEAR
- 3 | 14708 POLAR BEAR CUB, WALKING
- 4 | 14802 SEAL CUB
- 5 | 14801 SEAL
- 6 | 14742 ARCTIC WOLF
- 7 | 14837 REINDEER
- 8 | 42472 MOTHER WOLF WITH PUPS
- 9 | 42473 GRIZZLY BEAR MOTHER WITH CUB
- 10 | 14819 WHITE-TAILED DOE
- 11 | 14820 WHITE-TAILED FAWN
- 12 | 14818 WHITE-TAILED BUCK
- 13 | 14783 | WILD BOAR
- 14 | 14782 FOX
- 15 | 14828 RACCOON
- 16 | 14781 MOOSE BULL