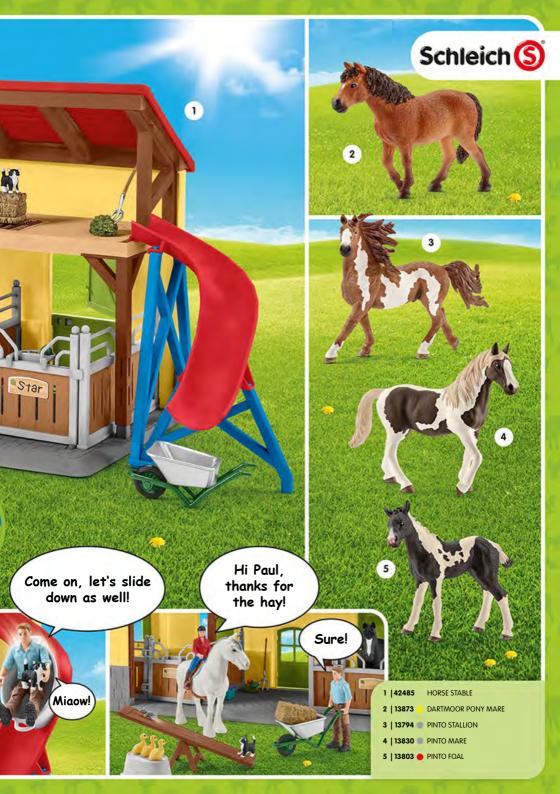

### FARM WORLD

- 1 | 42407 LARGE FARM HOUSE
- 2 | 42426 BIRTHDAY PICNIC
- 3 | 13900 TURKEY
- 4 | 13799 @ GOOSE
- 5 | 13826 @ HEN
- 6 | 13825 @ ROOSTER
- 7 | 13772 DONKEY
- 8 | 13746 DONKEY FOAL
- 9 | 13783 DIGLET, STANDING
- 10 | 13782 **9** PIG
- 11 | 42422 MINIATURE PIG MOTHER AND PIGLETS
- 12 | 13883 @ LAMB
- 13 | 13882 SHEEP
- 14 | 42442 FARM PLAYMAT

1 | 42481

PONY CURTAIN OBSTACLE 2 | 42484

3 |42483 PONY SLALOM

PONY AGILITY RACE 4 | 42482

5 | 13872 | WELSH PONY MARE

6 | 13871 WELSH PONY STALLION

7 | 42423 PONY MARE AND FOAL

8 | 13870 MORGAN HORSE MARE