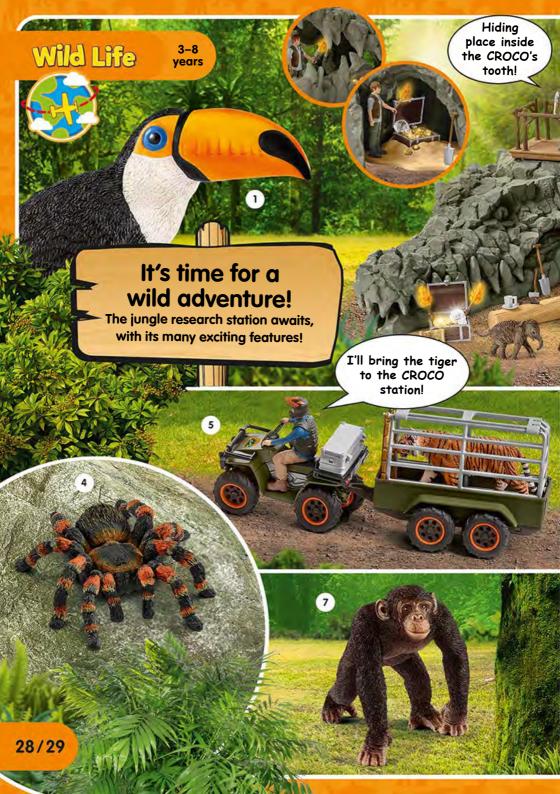

### Wild Life

Let's get going Ted!

1 | 42476 ANIMAL RESCUE HELICOPTER

2 | 42504 HYENA ATTACK

3 | 14832 | DROMEDARY

4 | 42475 ANIMAL RESCUE LARGE TRUCK

Schleich® brings you WILD LIFE from all over the world!

Join Ranger Tom and his animal companion, Meerkat Ted, on their exciting journey.

90

- 1 | 14838 SNOW LEOPARD
- 2 | 14800 🍅 POLAR BEAR
- 3 | 14708 POLAR BEAR CUB, WALKING
- 4 | 14802 SEAL CUB
- 5 | 14801 SEAL
- 6 | 14742 ARCTIC WOLF
- 7 | 14837 REINDEER
- 8 | 42472 MOTHER WOLF WITH PUPS
- 9 | 42473 GRIZZLY BEAR MOTHER WITH CUB
- 10 | 14819 WHITE-TAILED DOE
- 11 | 14820 WHITE-TAILED FAWN
- 12 | 14818 WHITE-TAILED BUCK
- 13 | 14783 | WILD BOAR
- 14 | 14782 FOX
- 15 | 14828 RACCOON
- 16 | 14781 MOOSE BULL