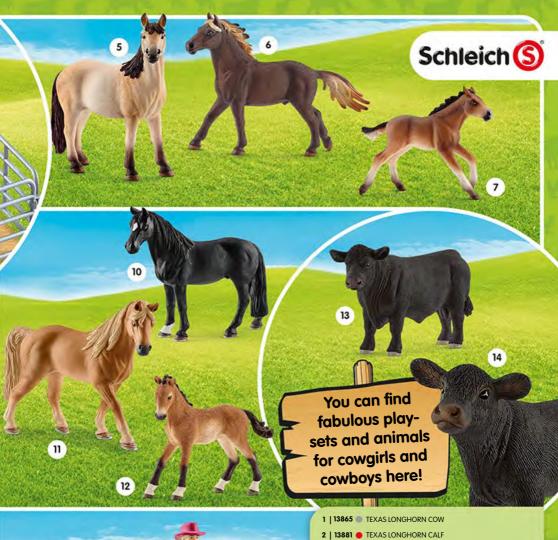

9 | 13869 MORGAN HORSE STALLION

- 3 | 13866 TEXAS LONGHORN BULL
- **BULL RIDING WITH COWBOY**
- 5 | 13806 MUSTANG MARE
- 6 | 13805 MUSTANG STALLION
- 7 | 13807 O MUSTANG FOAL
- 8 | 42419 WESTERN RIDING
- SADDLE BRONC RIDING WITH COWBOY
- 10 | 13832 TENNESSEE WALKER GELDING
- 11 | 13833 TENNESSEE WALKER MARE
- 12 | 13804 | TENNESSEE WALKER FOAL
- 13 | 13879 BLACK ANGUS BULL
- 14 | 13880 BLACK ANGUS CALF
- 15 | 41418 TEAM ROPING WITH COWBOY
- 16 | 41417 BARREL RACING WITH COWGIRL