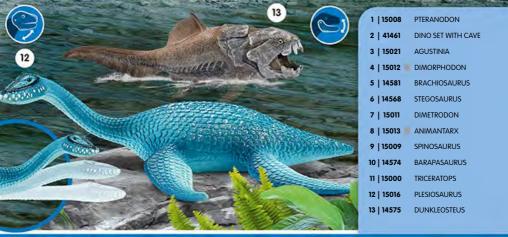

#### THE STORY:

Exciting adventures and great dangers await MAXX, LUIS and FLYNN in the secret world of Schleich® Dinosaurs.

Deep in the Amazon jungle is a previously hidden dino research station for researching the last living dinosaurs. Can the 3 brothers protect themselves against the dangerous T-Rex and fight off threats from the outside world?

Find out at www.schleich-dinosaurs.com

1 | 41464 OFF-ROAD VEHICLE WITH DINO OUTPOST

2 | 41466 QUAD ESCAPE FROM VELOCIRAPTOR

The attack on the mighty Ice Fortress has brought new strife to Eldrador...

1 | 42512 MONSTER GORILLA