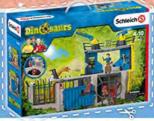

#### THE STORY:

Exciting adventures and great dangers await MAXX, LUIS and FLYNN in the secret world of Schleich® Dinosaurs.

Deep in the Amazon jungle is a previously hidden dino research station for researching the last living dinosaurs. Can the 3 brothers protect themselves against the dangerous T-Rex and fight off threats from the outside world?

Find out at www.schleich-dinosaurs.com

1 | 41464 OFF-ROAD VEHICLE WITH DINO OUTPOST

2 | 41466 QUAD ESCAPE FROM VELOCIRAPTOR

The attack on the mighty Ice Fortress has brought new strife to Eldrador...

1 | 42512 MONSTER GORILLA