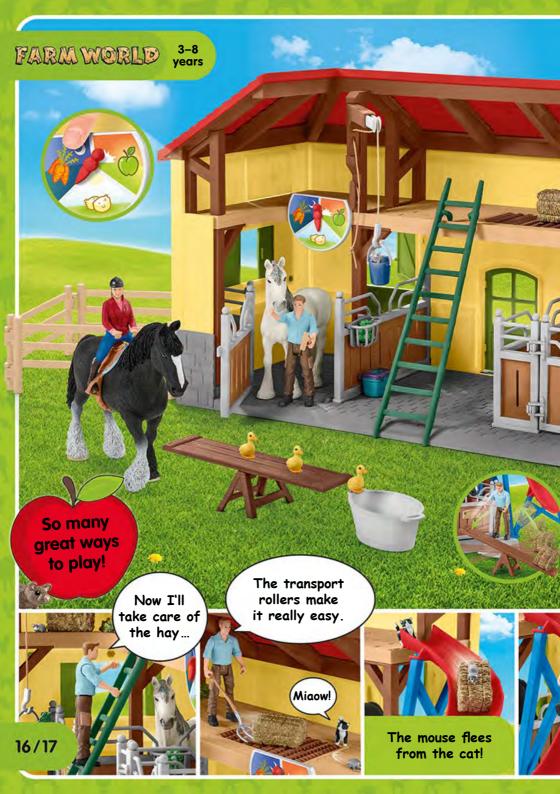

### FARM WORLD

- 1 | 42407 LARGE FARM HOUSE
- 2 | 42426 BIRTHDAY PICNIC
- 3 | 13900 TURKEY
- 4 | 13799 @ GOOSE
- 5 | 13826 @ HEN
- 6 | 13825 @ ROOSTER
- 7 | 13772 DONKEY
- 8 | 13746 DONKEY FOAL
- 9 | 13783 DIGLET, STANDING
- 10 | 13782 **9** PIG
- 11 | 42422 MINIATURE PIG MOTHER AND PIGLETS
- 12 | 13883 @ LAMB
- 13 | 13882 SHEEP
- 14 | 42442 FARM PLAYMAT