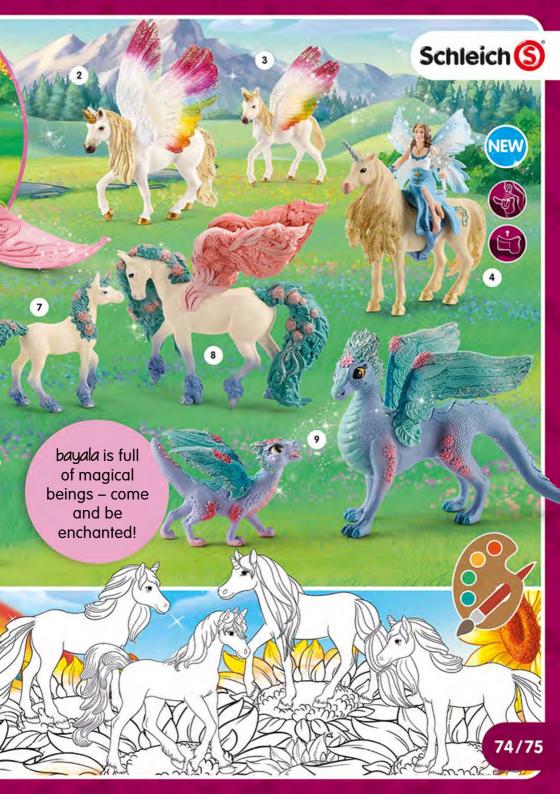

e dangerous T-Rex and fight off threats from the outside world?

Find out at www.schleich-dinosaurs.com





1 | 41464 OFF-ROAD VEHICLE WITH DINO OUTPOST

2 | 41466 QUAD ESCAPE FROM VELOCIRAPTOR

































The attack on the mighty Ice Fortress has brought new strife to Eldrador...



1 | 42512 MONSTER GORILLA

2 | 70144

JUNGLE CREATURE 3 | 42513 PLANT MONSTER WITH WEAPON

4 | 42497 ATTACK ON ICE FORTRESS





46/47





















































Filmproduktion, Fabrique d'Image

3 | 70584 MOVIE SURAH WITH PARROT KUACK
4 | 70586 MOVIE NURAY WITH RAVEN MUNYN
5 | 70587 MOVIE EYELA WITH UNICORN-ICE-SCULPTURE
6 | 70711 MOVIE OPHIRA AND MUNYN
7 | 70582 MOVIE FEYA
8 | 70710 MOVIE LYKOS, NUGUR AND PIUH

MOVIE MARWEEN WITH NUGUR AND PIUH

9 | 70581

















- 2 | 20826 AZRAEL
- 3 | 20823 SMURF WITH SIGN
- 4 | 20822 SMURF WITH MEDAL
- 5 | 20819 SMURF WITH GOOD LUCK CHARM
- 6 | 20820 SMURF WITH TOOTH
- 7 | 20821 SMURF WITH BOTTLE
- 8 | 20818 SMURF WITH BUTTERFLY
- 9 | 20813 | SMURFETTE
- 10 | 20797 O SMURF WITH CLOVER LEAF
- 11 | 20815 O GREEDY SMURF
- 12 | 20817 O SMURF WITH HEART
- 13 | 20812 BRAINY SMURF
- 14 | 20816 SMURF WITH PRESENT
- 15 | 20814 O PAPA SMURF
- 16 | 20803 SMURF HOUSE WITH 2 FIGURINES









LARGE HORSE STABLE WITH HOUSE AND STABLE



42466 BIG HORSE SHOW



SMALL CARRIAGE FOR THE BIG HORSE SHOW 42467



42443 HORSE CLUB MIA'S VAULTING RIDING SET





42436 DRAGON ISLAND WITH TREASURE

82/83

42416

42520 MARWEEN'S ANIMAL NURSERY

42444

SERA'S MAGICAL FLOWER BOAT

# Make a wish!







www.schleich-s.com/xmas