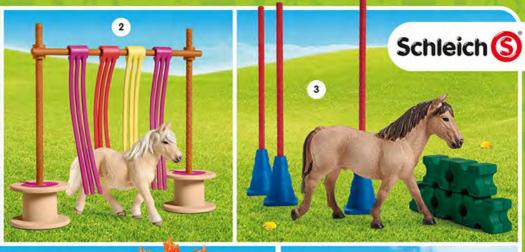

1 | 42481

PONY CURTAIN OBSTACLE 2 | 42484

3 |42483 PONY SLALOM

PONY AGILITY RACE 4 | 42482

5 | 13872 | WELSH PONY MARE

6 | 13871 WELSH PONY STALLION

7 | 42423 PONY MARE AND FOAL

8 | 13870 MORGAN HORSE MARE