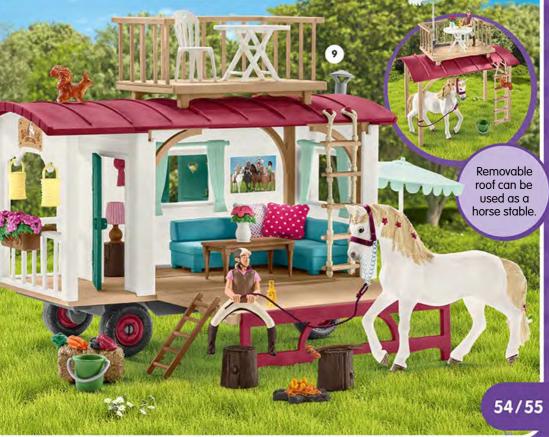

LARGE HORSE STABLE WITH HOUSE AND STABLE

42466 BIG HORSE SHOW

SMALL CARRIAGE FOR THE BIG HORSE SHOW 42467

42443 HORSE CLUB MIA'S VAULTING RIDING SET

42436 DRAGON ISLAND WITH TREASURE

82/83

42416

42520 MARWEEN'S ANIMAL NURSERY