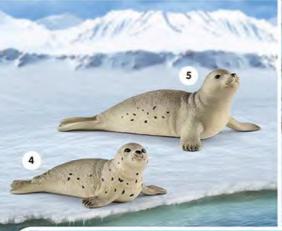

Join Ranger Tom and his animal companion, Meerkat Ted, on their exciting journey.

90

- 1 | 14838 SNOW LEOPARD
- 2 | 14800 🍅 POLAR BEAR
- 3 | 14708 POLAR BEAR CUB, WALKING
- 4 | 14802 SEAL CUB
- 5 | 14801 SEAL
- 6 | 14742 ARCTIC WOLF
- 7 | 14837 REINDEER
- 8 | 42472 MOTHER WOLF WITH PUPS
- 9 | 42473 GRIZZLY BEAR MOTHER WITH CUB
- 10 | 14819 WHITE-TAILED DOE
- 11 | 14820 WHITE-TAILED FAWN
- 12 | 14818 WHITE-TAILED BUCK
- 13 | 14783 | WILD BOAR
- 14 | 14782 FOX
- 15 | 14828 RACCOON
- 16 | 14781 MOOSE BULL