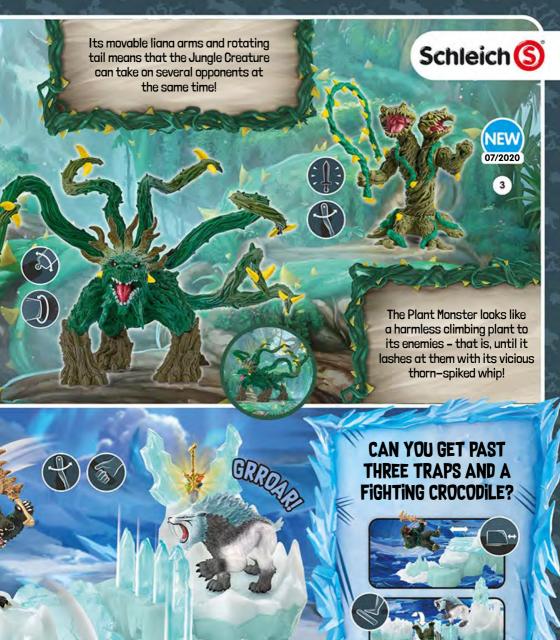

Find out at www.schleich-dinosaurs.com

1 | 41464 OFF-ROAD VEHICLE WITH DINO OUTPOST

2 | 41466 QUAD ESCAPE FROM VELOCIRAPTOR

The attack on the mighty Ice Fortress has brought new strife to Eldrador...

1 | 42512 MONSTER GORILLA

2 | 70144

JUNGLE CREATURE 3 | 42513 PLANT MONSTER WITH WEAPON

4 | 42497 ATTACK ON ICE FORTRESS

46/47

Filmproduktion, Fabrique d'Image

3 | 70584 MOVIE SURAH WITH PARROT KUACK
4 | 70586 MOVIE NURAY WITH RAVEN MUNYN
5 | 70587 MOVIE EYELA WITH UNICORN-ICE-SCULPTURE
6 | 70711 MOVIE OPHIRA AND MUNYN
7 | 70582 MOVIE FEYA
8 | 70710 MOVIE LYKOS, NUGUR AND PIUH