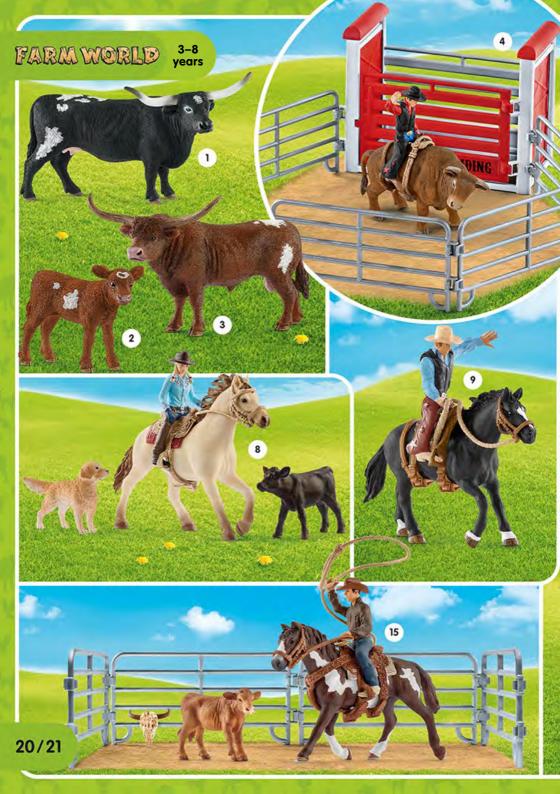

9 | 13869 MORGAN HORSE STALLION

- 3 | 13866 TEXAS LONGHORN BULL
- **BULL RIDING WITH COWBOY**
- 5 | 13806 MUSTANG MARE
- 6 | 13805 MUSTANG STALLION
- 7 | 13807 O MUSTANG FOAL
- 8 | 42419 WESTERN RIDING
- SADDLE BRONC RIDING WITH COWBOY
- 10 | 13832 TENNESSEE WALKER GELDING
- 11 | 13833 TENNESSEE WALKER MARE
- 12 | 13804 | TENNESSEE WALKER FOAL
- 13 | 13879 BLACK ANGUS BULL
- 14 | 13880 BLACK ANGUS CALF
- 15 | 41418 TEAM ROPING WITH COWBOY
- 16 | 41417 BARREL RACING WITH COWGIRL

3-8 years