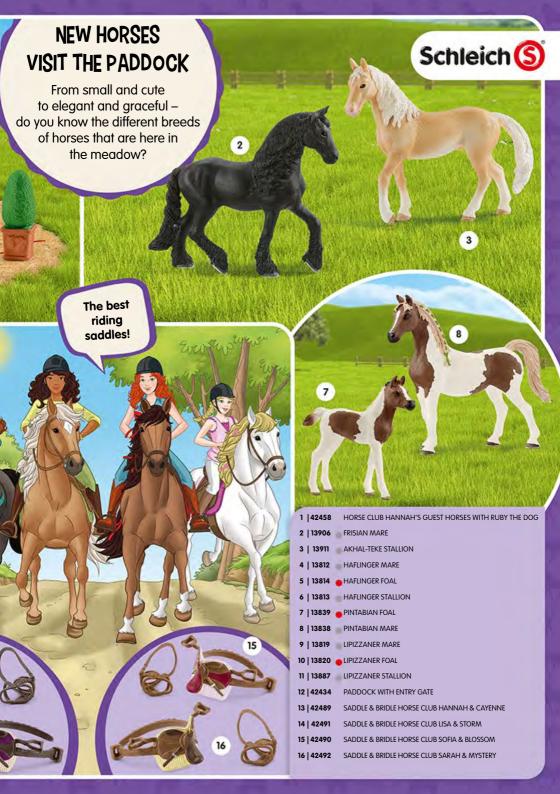

BULL

4-10 years



#### THE STORY:

Exciting adventures and great dangers await MAXX, LUIS and FLYNN in the secret world of Schleich® Dinosaurs.

Deep in the Amazon jungle is a previously hidden dino research station for researching the last living dinosaurs. Can the 3 brothers protect themselves against the dangerous T-Rex and fight off threats from the outside world?

Find out at www.schleich-dinosaurs.com





1 | 41464 OFF-ROAD VEHICLE WITH DINO OUTPOST

2 | 41466 QUAD ESCAPE FROM VELOCIRAPTOR

































The attack on the mighty Ice Fortress has brought new strife to Eldrador...



1 | 42512 MONSTER GORILLA

2 | 70144

JUNGLE CREATURE 3 | 42513 PLANT MONSTER WITH WEAPON

4 | 42497 ATTACK ON ICE FORTRESS





46/47





















































Filmproduktion, Fabrique d'Image

3 | 70584 MOVIE SURAH WITH PARROT KUACK
4 | 70586 MOVIE NURAY WITH RAVEN MUNYN
5 | 70587 MOVIE EYELA WITH UNICORN-ICE-SCULPTURE
6 | 70711 MOVIE OPHIRA AND MUNYN
7 | 70582 MOVIE FEYA
8 | 70710 MOVIE LYKOS, NUGUR AND PIUH

MOVIE MARWEEN WITH NUGUR AND PIUH

9 | 70581

















- 2 | 20826 AZRAEL
- 3 | 20823 SMURF WITH SIGN
- 4 | 20822 SMURF WITH MEDAL
- 5 | 20819 SMURF WITH GOOD LUCK CHARM
- 6 | 20820 SMURF WITH TOOTH
- 7 | 20821 SMURF WITH BOTTLE
- 8 | 20818 SMURF WITH BUTTERFLY
- 9 | 20813 | SMURFETTE
- 10 | 20797 O SMURF WITH CLOVER LEAF
- 11 | 20815 O GREEDY SMURF
- 12 | 20817 O SMURF WITH HEART
- 13 | 20812 BRAINY SMURF
- 14 | 20816 SMURF WITH PRESENT
- 15 | 20814 O PAPA SMURF
- 16 | 20803 SMURF HOUSE WITH 2 FIGURINES









LARGE HORSE STA