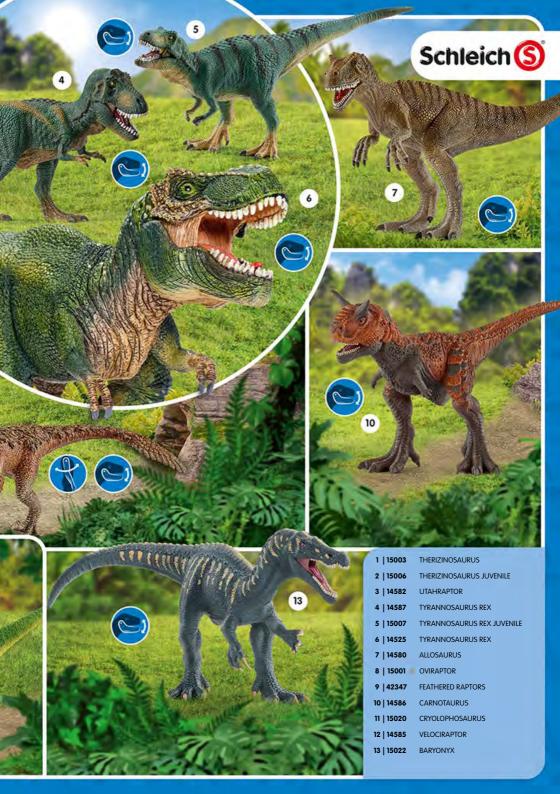

42 ARCTIC WOLF
- 7 | 14837 REINDEER
- 8 | 42472 MOTHER WOLF WITH PUPS
- 9 | 42473 GRIZZLY BEAR MOTHER WITH CUB
- 10 | 14819 WHITE-TAILED DOE
- 11 | 14820 WHITE-TAILED FAWN
- 12 | 14818 WHITE-TAILED BUCK
- 13 | 14783 | WILD BOAR
- 14 | 14782 FOX
- 15 | 14828 RACCOON
- 16 | 14781 MOOSE BULL

4-10 years



#### THE STORY:

Exciting adventures and great dangers await MAXX, LUIS and FLYNN in the secret world of Schleich® Dinosaurs.

Deep in the Amazon jungle is a previously hidden dino research station for researching the last living dinosaurs. Can the 3 brothers protect themselves against the dangerous T-Rex and fight off threats from the outside world?

Find out at www.schleich-dinosaurs.com





1 | 41464 OFF-ROAD VEHICLE WITH DINO OUTPOST

2 | 41466 QUAD ESCAPE FROM VELOCIRAPTOR

































The attack on the mighty Ice Fortress has brought new strife to Eldrador...



1 | 42512 MONSTER GORILLA

2 | 70144

JUNGLE CREATURE 3 | 42513 PLANT MONSTER WITH WEAPON

4 | 42497 ATTACK ON ICE FORTRESS





46/47





















































Filmproduktion, Fabrique d'Image

3 | 70584 MOVIE SURAH WITH PARROT KUACK
4 | 70586 MOVIE NURAY WITH RAVEN MUNYN
5 | 70587 MOVIE EYELA WITH UNICORN-ICE-SCULPTURE
6 | 70711 MOVIE OPHIRA AND MUNYN
7 | 70582 MOVIE FEYA
8 | 70710 MOVIE LYKOS, NUGUR AND PIUH

MOVIE MARWEEN WITH NUGUR AND PIUH

9 | 70581

















- 2 | 20826 AZRAEL
- 3 | 20823 SMURF WITH SIGN
- 4 | 20822 SMURF WITH MEDAL
- 5 | 20819 SMURF WITH GOOD LUCK CHARM
- 6 | 20820 SMURF WITH TOOTH
- 7 | 20821 SMURF WITH BOTTLE
- 8 | 20818 SMURF WI