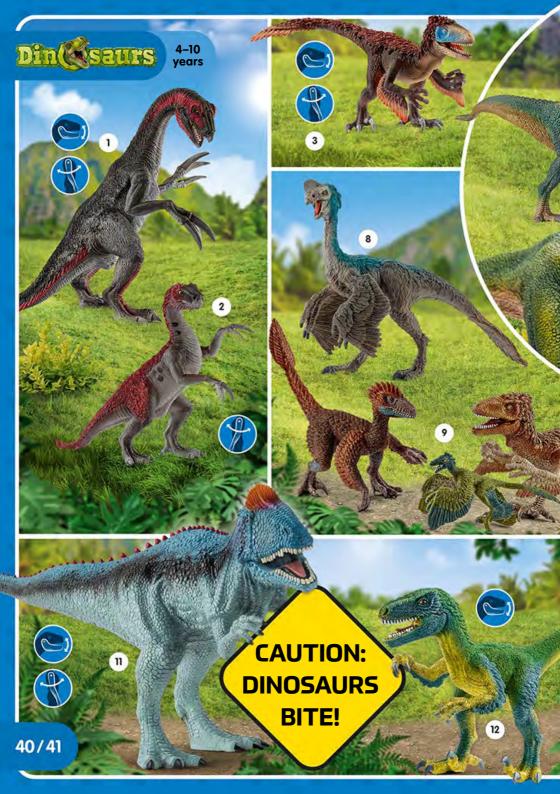

4742 ARCTIC WOLF
- 7 | 14837 REINDEER
- 8 | 42472 MOTHER WOLF WITH PUPS
- 9 | 42473 GRIZZLY BEAR MOTHER WITH CUB
- 10 | 14819 WHITE-TAILED DOE
- 11 | 14820 WHITE-TAILED FAWN
- 12 | 14818 WHITE-TAILED BUCK
- 13 | 14783 | WILD BOAR
- 14 | 14782 FOX
- 15 | 14828 RACCOON
- 16 | 14781 MOOSE BULL

4-10 years



#### THE STORY:

Exciting adventures and great dangers await MAXX, LUIS and FLYNN in the secret world of Schleich® Dinosaurs.

Deep in the Amazon jungle is a previously hidden dino research station for researching the last living dinosaurs. Can the 3 brothers protect themselves against the dangerous T-Rex and fight off threats from the outside world?

Find out at www.schleich-dinosaurs.com





1 | 41464 OFF-ROAD VEHICLE WITH DINO OUTPOST

2 | 41466 QUAD ESCAPE FROM VELOCIRAPTOR

































The attack on the mighty Ice Fortress has brought new strife to Eldrador...



1 | 42512 MONSTER GORILLA

2 | 70144

JUNGLE CREATURE 3 | 42513 PLANT MONSTER WITH WEAPON

4 | 42497 ATTACK ON ICE FORTRESS





46/47





















































Filmproduktion, Fabrique d'Image

3 | 70584 MOVIE SURAH WITH PARROT KUACK
4 | 70586 MOVIE NURAY WITH RAVEN MUNYN
5 | 70587 MOVIE EYELA WITH UNICORN-ICE-SCULPTURE
6 | 70711 MOVIE OPHIRA AND MUNYN
7 | 70582 MOVIE FEYA
8 | 70710 MOVIE LYKOS, NUGUR AND PIUH

MOVIE MARWEEN WITH NUGUR AND PIUH

9 | 70581

















- 2 | 20826 AZRAEL
- 3 | 20823 SMURF WITH SIGN
- 4 | 20822 SMURF WITH MEDAL
- 5 | 20819 SMURF WITH GOOD LUCK CHARM
- 6 | 20820 SMURF WITH TOOTH
- 7 | 20821 SMURF WITH BOTTLE
- 8 | 20818 SMURF