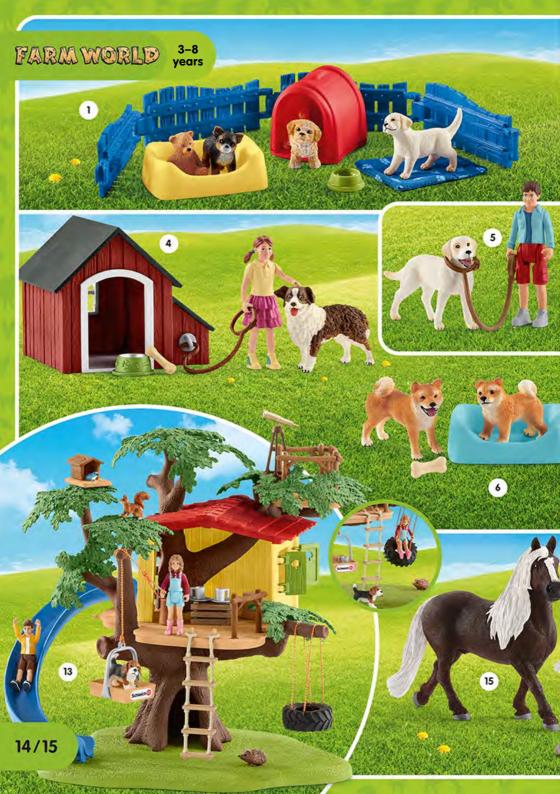

### FARM WORLD

- 1 | 42407 LARGE FARM HOUSE
- 2 | 42426 BIRTHDAY PICNIC
- 3 | 13900 TURKEY
- 4 | 13799 @ GOOSE
- 5 | 13826 @ HEN
- 6 | 13825 @ ROOSTER
- 7 | 13772 DONKEY
- 8 | 13746 DONKEY FOAL
- 9 | 13783 DIGLET, STANDING
- 10 | 13782 **9** PIG
- 11 | 42422 MINIATURE PIG MOTHER AND PIGLETS
- 12 | 13883 @ LAMB
- 13 | 13882 SHEEP
- 14 | 42442 FARM PLAYMAT