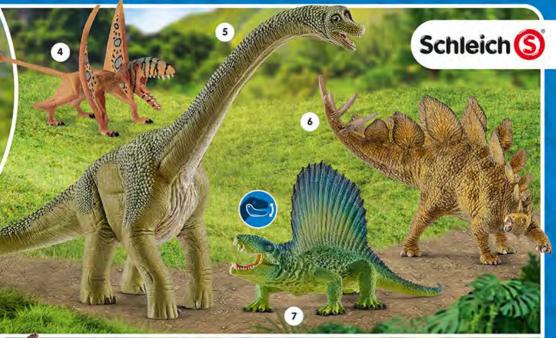

RCTIC WOLF
- 7 | 14837 REINDEER
- 8 | 42472 MOTHER WOLF WITH PUPS
- 9 | 42473 GRIZZLY BEAR MOTHER WITH CUB
- 10 | 14819 WHITE-TAILED DOE
- 11 | 14820 WHITE-TAILED FAWN
- 12 | 14818 WHITE-TAILED BUCK
- 13 | 14783 | WILD BOAR
- 14 | 14782 FOX
- 15 | 14828 RACCOON
- 16 | 14781 MOOSE BULL

4-10 years



#### THE STORY:

Exciting adventures and great dangers await MAXX, LUIS and FLYNN in the secret world of Schleich® Dinosaurs.

Deep in the Amazon jungle is a previously hidden dino research station for researching the last living dinosaurs. Can the 3 brothers protect themselves against the dangerous T-Rex and fight off threats from the outside world?

Find out at www.schleich-dinosaurs.com





1 | 41464 OFF-ROAD VEHICLE WITH DINO OUTPOST

2 | 41466 QUAD ESCAPE FROM VELOCIRAPTOR

































The attack on the mighty Ice Fortress has brought new strife to Eldrador...



1 | 42512 MONSTER GORILLA

2 | 70144

JUNGLE CREATURE 3 | 42513 PLANT MONSTER WITH WEAPON

4 | 42497 ATTACK ON ICE FORTRESS





46/47





















































Filmproduktion, Fabrique d'Image

3 | 70584 MOVIE SURAH WITH PARROT KUACK
4 | 70586 MOVIE NURAY WITH RAVEN MUNYN
5 | 70587 MOVIE EYELA WITH UNICORN-ICE-SCULPTURE
6 | 70711 MOVIE OPHIRA AND MUNYN
7 | 70582 MOVIE FEYA
8 | 70710 MOVIE LYKOS, NUGUR AND PIUH

MOVIE MARWEEN WITH NUGUR AND PIUH

9 | 70581

















- 2 | 20826 AZRAEL
- 3 | 20823 SMURF WITH SIGN
- 4 | 20822 SMURF WITH MEDAL
- 5 | 20819 SMURF WITH GOOD LUCK CHARM
- 6 | 20820 SMURF WITH TOOTH
- 7 | 20821 SMURF WITH BOTTLE
- 8 | 20818 SMURF WITH B