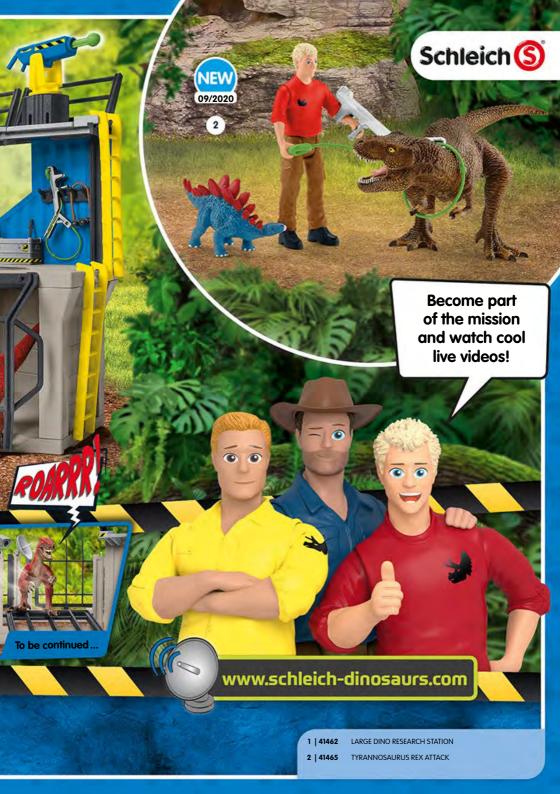

#### THE STORY:

Exciting adventures and great dangers await MAXX, LUIS and FLYNN in the secret world of Schleich® Dinosaurs.

Deep in the Amazon jungle is a previously hidden dino research station for researching the last living dinosaurs. Can the 3 brothers protect themselves against the dangerous T-Rex and fight off threats from the outside world?

Find out at www.schleich-dinosaurs.com

1 | 41464 OFF-ROAD VEHICLE WITH DINO OUTPOST

2 | 41466 QUAD ESCAPE FROM VELOCIRAPTOR

The attack on the mighty Ice Fortress has brought new strife to Eldrador...

1 | 42512 MONSTER GORILLA