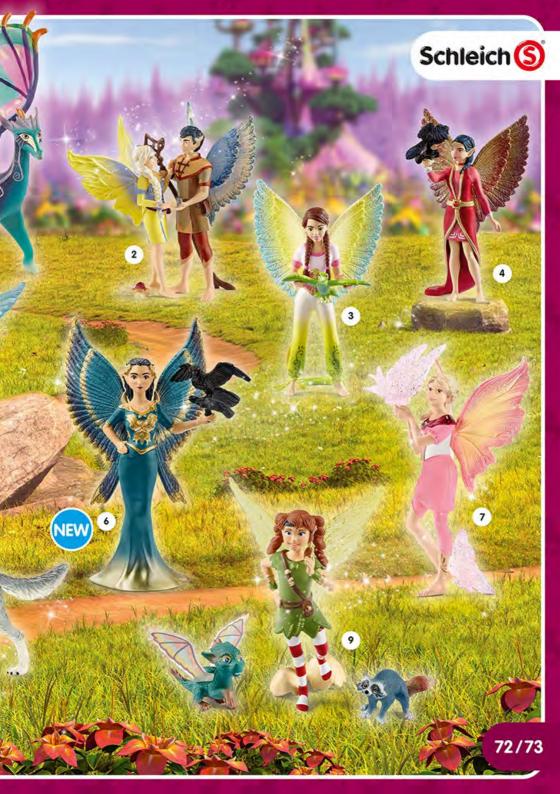

2 | 70144

JUNGLE CREATURE 3 | 42513 PLANT MONSTER WITH WEAPON

4 | 42497 ATTACK ON ICE FORTRESS

46/47

Filmproduktion, Fabrique d'Image

3 | 70584 MOVIE SURAH WITH PARROT KUACK
4 | 70586 MOVIE NURAY WITH RAVEN MUNYN
5 | 70587 MOVIE EYELA WITH UNICORN-ICE-SCULPTURE
6 | 70711 MOVIE OPHIRA AND MUNYN
7 | 70582 MOVIE FEYA
8 | 70710 MOVIE LYKOS, NUGUR AND PIUH

MOVIE MARWEEN WITH NUGUR AND PIUH

9 | 70581

- 2 | 20826 AZRAEL
- 3 | 20823 SMURF WITH SIGN
- 4 | 20822 SMURF WITH MEDAL
- 5 | 20819 SMURF WITH GOOD LUCK CHARM
- 6 | 20820 SMURF WITH TOOTH
- 7 | 20821 SMURF WITH BOTTLE
- 8 | 20818 SMURF WITH BUTTERFLY
- 9 | 20813 | SMURFETTE
- 10 | 20797 O SMURF WITH CLOVER LEAF
- 11 | 20815 O GREEDY SMURF
- 12 | 20817 O SMURF WITH HEART
- 13 | 20812 BRAINY SMURF
- 14 | 20816 SMURF WITH PRESENT
- 15 | 20814 O PAPA SMURF
- 16 | 20803 SMURF HOUSE WITH 2 FIGURINES