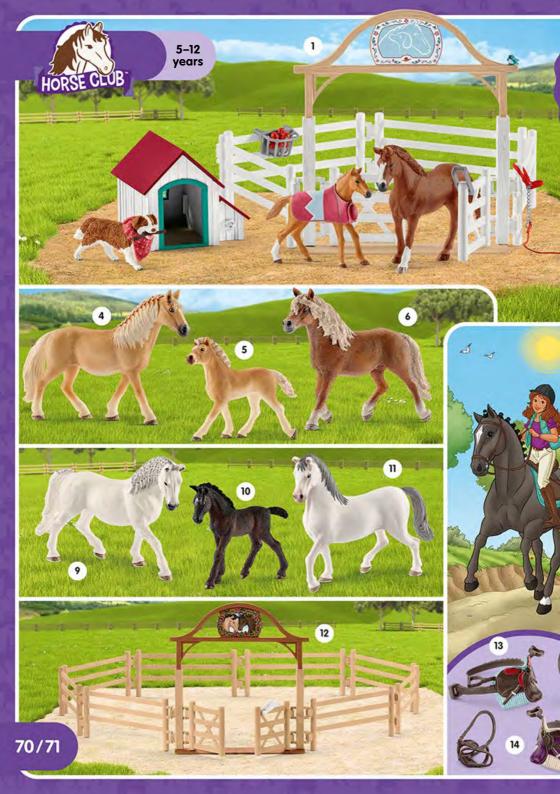

1 | 42481

PONY CURTAIN OBSTACLE 2 | 42484

3 |42483 PONY SLALOM

PONY AGILITY RACE 4 | 42482

5 | 13872 | WELSH PONY MARE

6 | 13871 WELSH PONY STALLION

7 | 42423 PONY MARE AND FOAL

8 | 13870 MORGAN HORSE MARE

9 | 13869 MORGAN HORSE STALLION

- 3 | 13866 TEXAS LONGHORN BULL
- **BULL RIDING WITH COWBOY**
- 5 | 13806 MUSTANG MARE
- 6 | 13805 MUSTANG STALLION
- 7 | 13807 O MUSTANG FOAL
- 8 | 42419 WESTERN RIDING
- SADDLE BRONC RIDING WITH COWBOY
- 10 | 13832 TENNESSEE WALKER GELDING
- 11 | 13833 TENNESSEE WALKER MARE
- 12 | 13804 | TENNESSEE WALKER FOAL
- 13 | 13879 BLACK ANGUS BULL
- 14 | 13880 BLACK ANGUS CALF
- 15 | 41418 TEAM ROPING WITH COWBOY
- 16 | 41417 BARREL RACING WITH COWGIRL