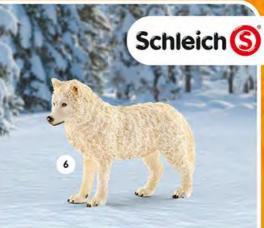

Join Ranger Tom and his animal companion, Meerkat Ted, on their exciting journey.

90

- 1 | 14838 SNOW LEOPARD
- 2 | 14800 🍅 POLAR BEAR
- 3 | 14708 POLAR BEAR CUB, WALKING
- 4 | 14802 SEAL CUB
- 5 | 14801 SEAL
- 6 | 14742 ARCTIC WOLF
- 7 | 14837 REINDEER
- 8 | 42472 MOTHER WOLF WITH PUPS
- 9 | 42473 GRIZZLY BEAR MOTHER WITH CUB
- 10 | 14819 WHITE-TAILED DOE
- 11 | 14820 WHITE-TAILED FAWN
- 12 | 14818 WHITE-TAILED BUCK
- 13 | 14783 | WILD BOAR
- 14 | 14782 FOX
- 15 | 14828 RACCOON
- 16 | 14781 MOOSE BULL