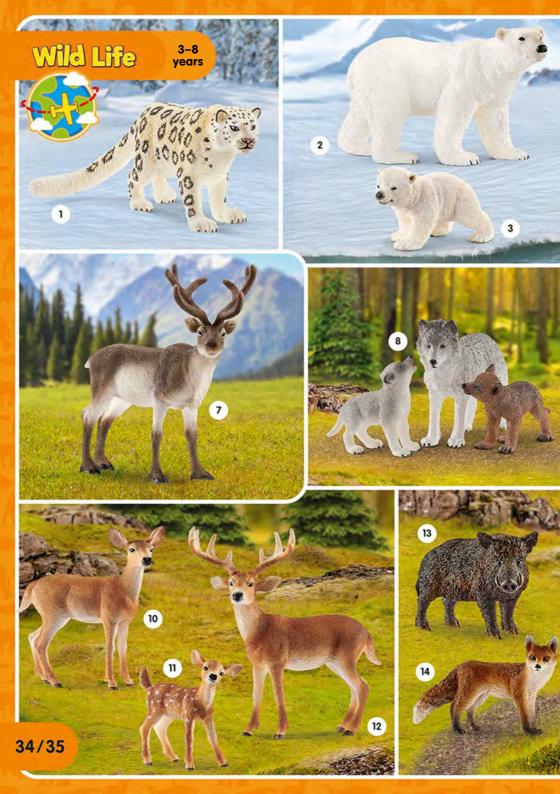

Join Ranger Tom and his animal companion, Meerkat Ted, on their exciting journey.

90

- 1 | 14838 SNOW LEOPARD
- 2 | 14800 🍅 POLAR BEAR
- 3 | 14708 POLAR BEAR CUB, WALKING
- 4 | 14802 SEAL CUB
- 5 | 14801 SEAL
- 6 | 14742 ARCTIC WOLF
- 7 | 14837 REINDEER
- 8 | 42472 MOTHER WOLF WITH PUPS
- 9 | 42473 GRIZZLY BEAR MOTHER WITH CUB
- 10 | 14819 WHITE-TAILED DOE
- 11 | 14820 WHITE-TAILED FAWN
- 12 | 14818 WHITE-TAILED BUCK
- 13 | 14783 | WILD BOAR
- 14 | 14782 FOX
- 15 | 14828 RACCOON
- 16 | 14781 MOOSE BULL