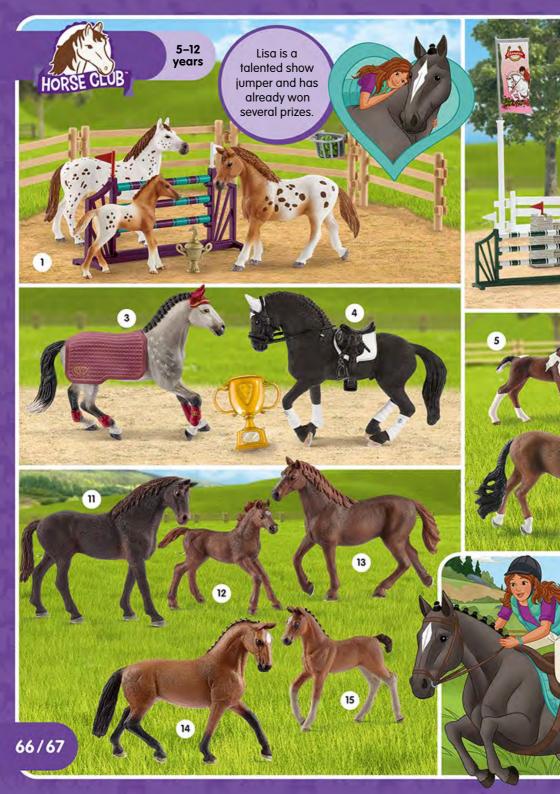

781 MOOSE BULL

4-10 years



#### THE STORY:

Exciting adventures and great dangers await MAXX, LUIS and FLYNN in the secret world of Schleich® Dinosaurs.

Deep in the Amazon jungle is a previously hidden dino research station for researching the last living dinosaurs. Can the 3 brothers protect themselves against the dangerous T-Rex and fight off threats from the outside world?

Find out at www.schleich-dinosaurs.com





1 | 41464 OFF-ROAD VEHICLE WITH DINO OUTPOST

2 | 41466 QUAD ESCAPE FROM VELOCIRAPTOR

































The attack on the mighty Ice Fortress has brought new strife to Eldrador...



1 | 42512 MONSTER GORILLA

2 | 70144

JUNGLE CREATURE 3 | 42513 PLANT MONSTER WITH WEAPON

4 | 42497 ATTACK ON ICE FORTRESS





46/47





















































Filmproduktion, Fabrique d'Image

3 | 70584 MOVIE SURAH WITH PARROT KUACK
4 | 70586 MOVIE NURAY WITH RAVEN MUNYN
5 | 70587 MOVIE EYELA WITH UNICORN-ICE-SCULPTURE
6 | 70711 MOVIE OPHIRA AND MUNYN
7 | 70582 MOVIE FEYA
8 | 70710 MOVIE LYKOS, NUGUR AND PIUH

MOVIE MARWEEN WITH NUGUR AND PIUH

9 | 70581

















- 2 | 20826 AZRAEL
- 3 | 20823 SMURF WITH SIGN
- 4 | 20822 SMURF WITH MEDAL
- 5 | 20819 SMURF WITH GOOD LUCK CHARM
- 6 | 20820 SMURF WITH TOOTH
- 7 | 20821 SMURF WITH BOTTLE
- 8 | 20818 SMURF WITH BUTTERFLY
- 9 | 20813 | SMURFETTE
- 10 | 20797 O SMURF WITH CLOVER LEAF
- 11 | 20815 O GREEDY SMURF
- 12 | 20817 O SMURF WITH HEART
- 13 | 20812 BRAINY SMURF
- 14 | 20816 SMURF WITH PRESENT
- 15 | 20814 O PAPA SMURF
- 16 | 20803 SMURF HOUSE WITH 2 FIGURINES









LARGE