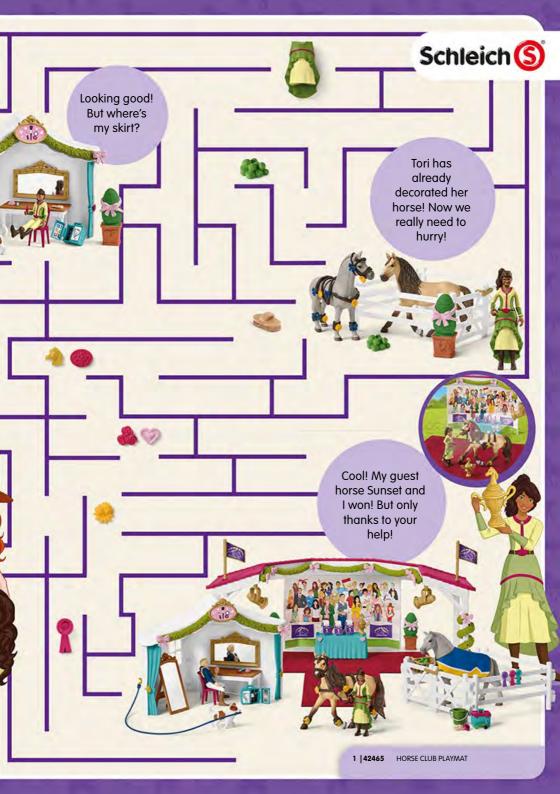

LARGE HORSE STABLE WITH HOUSE AND STABLE

42466 BIG HORSE SHOW

SMALL CARRIAGE FOR THE BIG HORSE SHOW 42467

42443 HORSE CLUB MIA'S VAULTING RIDING SET

42436 DRAGON ISLAND WITH TREASURE

82/83

42416

42520 MARWEEN'S ANIMAL NURSERY