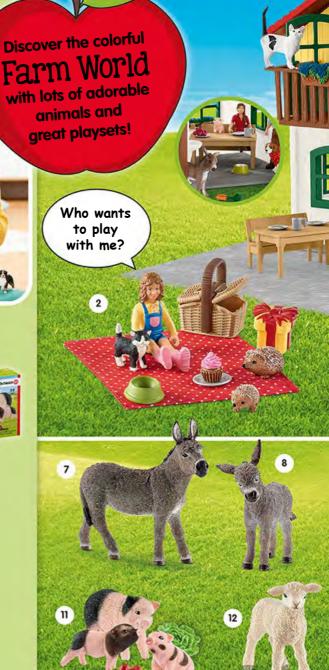

### FARM WORLD

- 1 | 42407 LARGE FARM HOUSE
- 2 | 42426 BIRTHDAY PICNIC
- 3 | 13900 TURKEY
- 4 | 13799 @ GOOSE
- 5 | 13826 @ HEN
- 6 | 13825 @ ROOSTER
- 7 | 13772 DONKEY
- 8 | 13746 DONKEY FOAL
- 9 | 13783 DIGLET, STANDING
- 10 | 13782 **9** PIG
- 11 | 42422 MINIATURE PIG MOTHER AND PIGLETS
- 12 | 13883 @ LAMB
- 13 | 13882 SHEEP
- 14 | 42442 FARM PLAYMAT