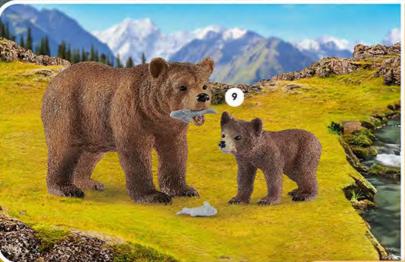

Join Ranger Tom and his animal companion, Meerkat Ted, on their exciting journey.

90

- 1 | 14838 SNOW LEOPARD
- 2 | 14800 🍅 POLAR BEAR
- 3 | 14708 POLAR BEAR CUB, WALKING
- 4 | 14802 SEAL CUB
- 5 | 14801 SEAL
- 6 | 14742 ARCTIC WOLF
- 7 | 14837 REINDEER
- 8 | 42472 MOTHER WOLF WITH PUPS
- 9 | 42473 GRIZZLY BEAR MOTHER WITH CUB
- 10 | 14819 WHITE-TAILED DOE
- 11 | 14820 WHITE-TAILED FAWN
- 12 | 14818 WHITE-TAILED BUCK
- 13 | 14783 | WILD BOAR
- 14 | 14782 FOX
- 15 | 14828 RACCOON
- 16 | 14781 MOOSE BULL