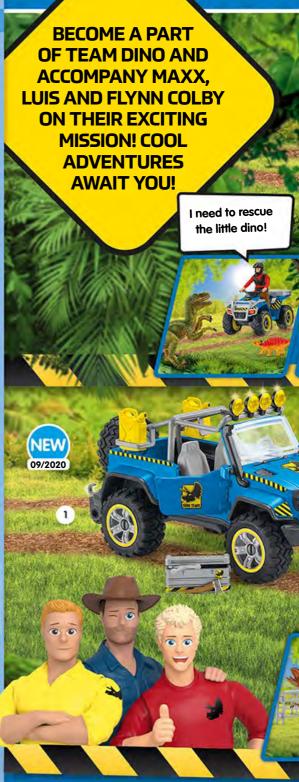

#### THE STORY:

Exciting adventures and great dangers await MAXX, LUIS and FLYNN in the secret world of Schleich® Dinosaurs.

Deep in the Amazon jungle is a previously hidden dino research station for researching the last living dinosaurs. Can the 3 brothers protect themselves against the dangerous T-Rex and fight off threats from the outside world?

Find out at www.schleich-dinosaurs.com

1 | 41464 OFF-ROAD VEHICLE WITH DINO OUTPOST

2 | 41466 QUAD ESCAPE FROM VELOCIRAPTOR

The attack on the mighty Ice Fortress has brought new strife to Eldrador...

1 | 42512 MONSTER GORILLA