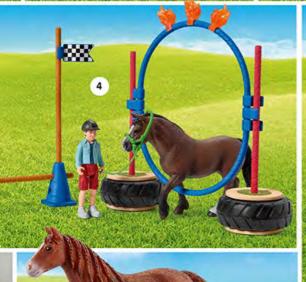

1 | 42481

PONY CURTAIN OBSTACLE 2 | 42484

3 |42483 PONY SLALOM

PONY AGILITY RACE 4 | 42482

5 | 13872 | WELSH PONY MARE

6 | 13871 WELSH PONY STALLION

7 | 42423 PONY MARE AND FOAL

8 | 13870 MORGAN HORSE MARE