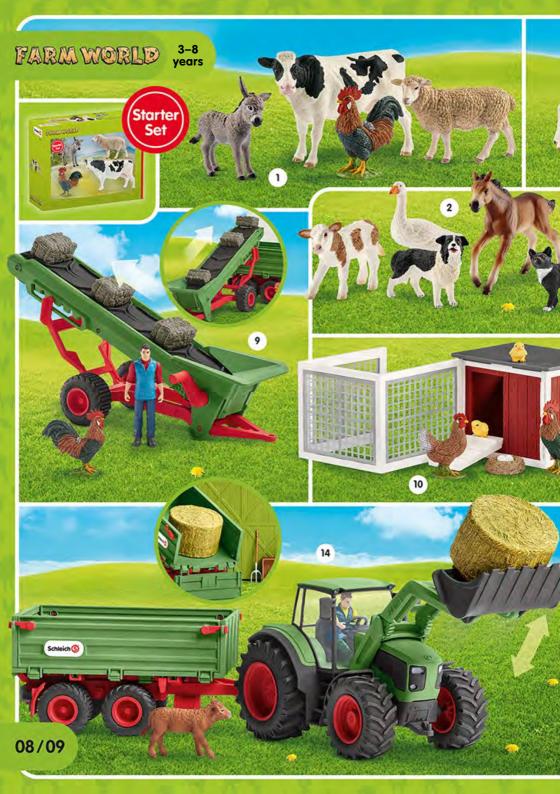

### FARM WORLD

- 1 | 42407 LARGE FARM HOUSE
- 2 | 42426 BIRTHDAY PICNIC
- 3 | 13900 TURKEY
- 4 | 13799 @ GOOSE
- 5 | 13826 @ HEN
- 6 | 13825 @ ROOSTER
- 7 | 13772 DONKEY
- 8 | 13746 DONKEY FOAL
- 9 | 13783 DIGLET, STANDING
- 10 | 13782 **9** PIG
- 11 | 42422 MINIATURE PIG MOTHER AND PIGLETS
- 12 | 13883 @ LAMB
- 13 | 13882 SHEEP
- 14 | 42442 FARM PLAYMAT