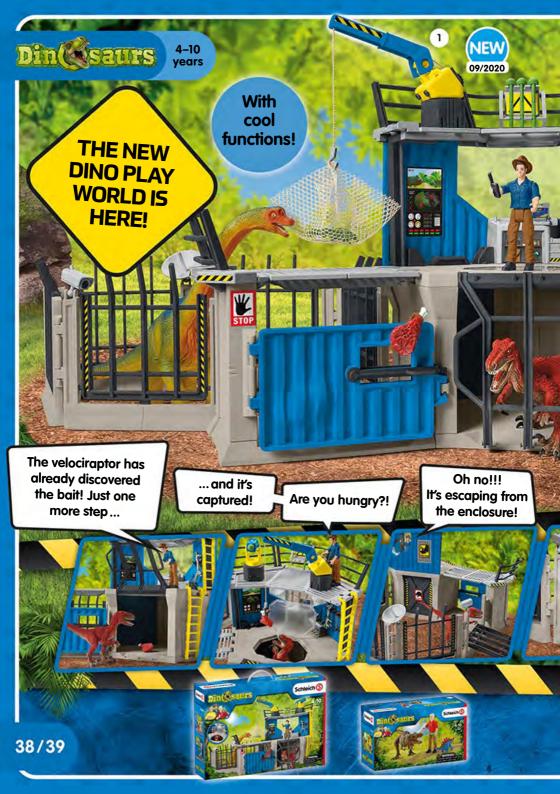

#### THE STORY:

Exciting adventures and great dangers await MAXX, LUIS and FLYNN in the secret world of Schleich® Dinosaurs.

Deep in the Amazon jungle is a previously hidden dino research station for researching the last living dinosaurs. Can the 3 brothers protect themselves against the dangerous T-Rex and fight off threats from the outside world?

Find out at www.schleich-dinosaurs.com

1 | 41464 OFF-ROAD VEHICLE WITH DINO OUTPOST

2 | 41466 QUAD ESCAPE FROM VELOCIRAPTOR

The attack on the mighty Ice Fortress has brought new strife to Eldrador...

1 | 42512 MONSTER GORILLA