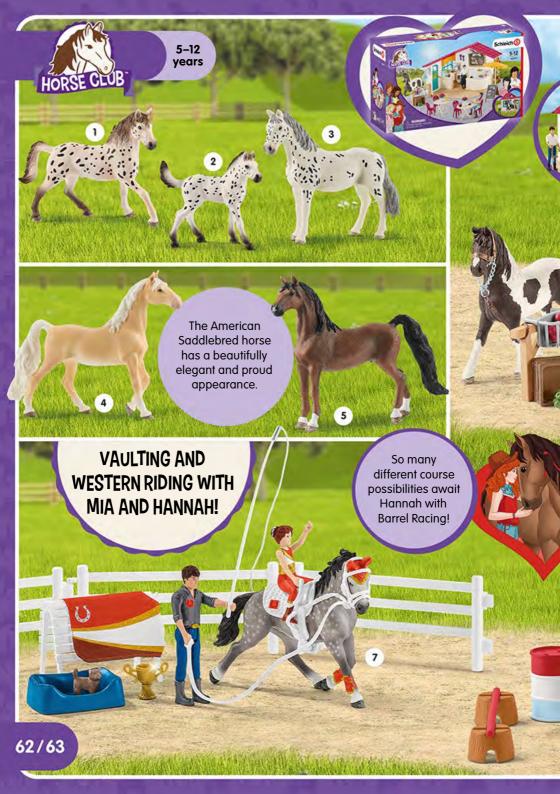

1 | 42481

PONY CURTAIN OBSTACLE 2 | 42484

3 |42483 PONY SLALOM

PONY AGILITY RACE 4 | 42482

5 | 13872 | WELSH PONY MARE

6 | 13871 WELSH PONY STALLION

7 | 42423 PONY MARE AND FOAL

8 | 13870 MORGAN HORSE MARE

9 | 13869 MORGAN HORSE STALLION

- 3 | 13866 TEXAS LONGHORN BULL
- **BULL RIDING WITH COWBOY**
- 5 | 13806 MUSTANG MARE
- 6 | 13805 MUSTANG STALLION
- 7 | 13807 O MUSTANG FOAL
- 8 | 42419 WESTERN RIDING
- SADDLE BRONC RIDING WITH COWBOY
- 10 | 13832 TENNESSEE WALKER GELDING
- 11 | 13833 TENNESSEE WALKER MARE
- 12 | 13804 | TENNESSEE WALKER FOAL
- 13 | 13879 BLACK ANGUS BULL
- 14 | 13880 BLACK ANGUS CALF
- 15 | 41418 TEAM ROPING WITH COWBOY
- 16 | 41417 BARREL RACING WITH COWGIRL