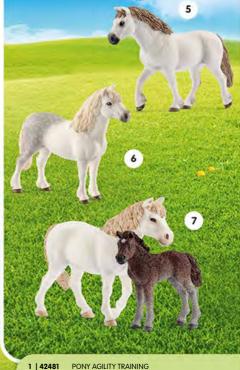

1 | 42481

PONY CURTAIN OBSTACLE 2 | 42484

3 |42483 PONY SLALOM

PONY AGILITY RACE 4 | 42482

5 | 13872 | WELSH PONY MARE

6 | 13871 WELSH PONY STALLION

7 | 42423 PONY MARE AND FOAL

8 | 13870 MORGAN HORSE MARE