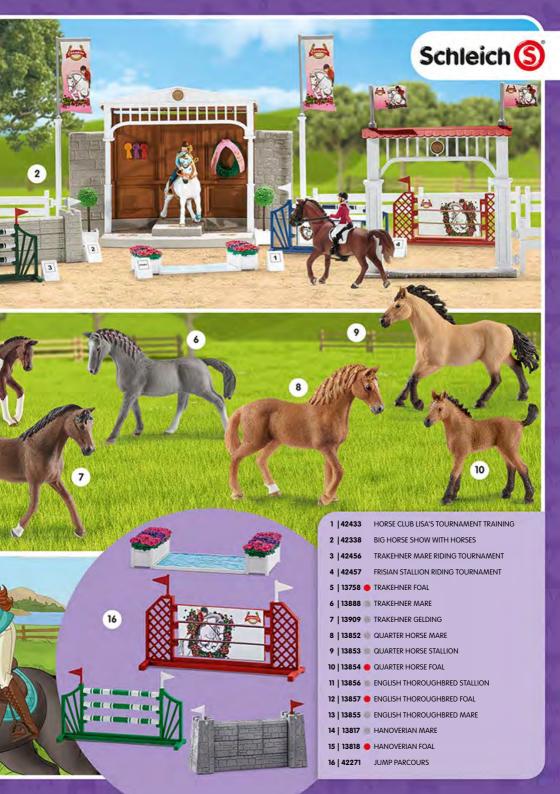

1 MOOSE BULL

4-10 years



#### THE STORY:

Exciting adventures and great dangers await MAXX, LUIS and FLYNN in the secret world of Schleich® Dinosaurs.

Deep in the Amazon jungle is a previously hidden dino research station for researching the last living dinosaurs. Can the 3 brothers protect themselves against the dangerous T-Rex and fight off threats from the outside world?

Find out at www.schleich-dinosaurs.com





1 | 41464 OFF-ROAD VEHICLE WITH DINO OUTPOST

2 | 41466 QUAD ESCAPE FROM VELOCIRAPTOR

































The attack on the mighty Ice Fortress has brought new strife to Eldrador...



1 | 42512 MONSTER GORILLA

2 | 70144

JUNGLE CREATURE 3 | 42513 PLANT MONSTER WITH WEAPON

4 | 42497 ATTACK ON ICE FORTRESS





46/47





















































Filmproduktion, Fabrique d'Image

3 | 70584 MOVIE SURAH WITH PARROT KUACK
4 | 70586 MOVIE NURAY WITH RAVEN MUNYN
5 | 70587 MOVIE EYELA WITH UNICORN-ICE-SCULPTURE
6 | 70711 MOVIE OPHIRA AND MUNYN
7 | 70582 MOVIE FEYA
8 | 70710 MOVIE LYKOS, NUGUR AND PIUH

MOVIE MARWEEN WITH NUGUR AND PIUH

9 | 70581

















- 2 | 20826 AZRAEL
- 3 | 20823 SMURF WITH SIGN
- 4 | 20822 SMURF WITH MEDAL
- 5 | 20819 SMURF WITH GOOD LUCK CHARM
- 6 | 20820 SMURF WITH TOOTH
- 7 | 20821 SMURF WITH BOTTLE
- 8 | 20818 SMURF WITH BUTTERFLY
- 9 | 20813 | SMURFETTE
- 10 | 20797 O SMURF WITH CLOVER LEAF
- 11 | 20815 O GREEDY SMURF
- 12 | 20817 O SMURF WITH HEART
- 13 | 20812 BRAINY SMURF
- 14 | 20816 SMURF WITH PRESENT
- 15 | 20814 O PAPA SMURF
- 16 | 20803 SMURF HOUSE WITH 2 FIGURINES









LARGE H