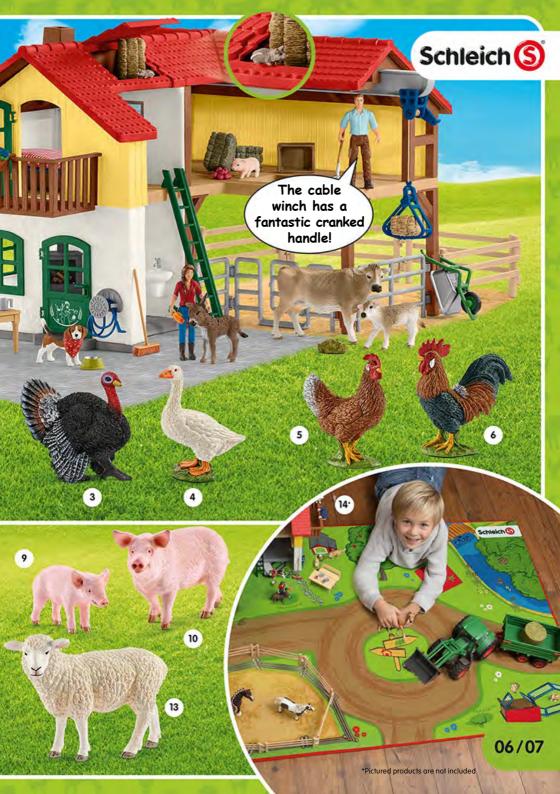

### FARM WORLD

- 1 | 42407 LARGE FARM HOUSE
- 2 | 42426 BIRTHDAY PICNIC
- 3 | 13900 TURKEY
- 4 | 13799 @ GOOSE
- 5 | 13826 @ HEN
- 6 | 13825 @ ROOSTER
- 7 | 13772 DONKEY
- 8 | 13746 DONKEY FOAL
- 9 | 13783 DIGLET, STANDING
- 10 | 13782 **9** PIG
- 11 | 42422 MINIATURE PIG MOTHER AND PIGLETS
- 12 | 13883 @ LAMB
- 13 | 13882 SHEEP
- 14 | 42442 FARM PLAYMAT