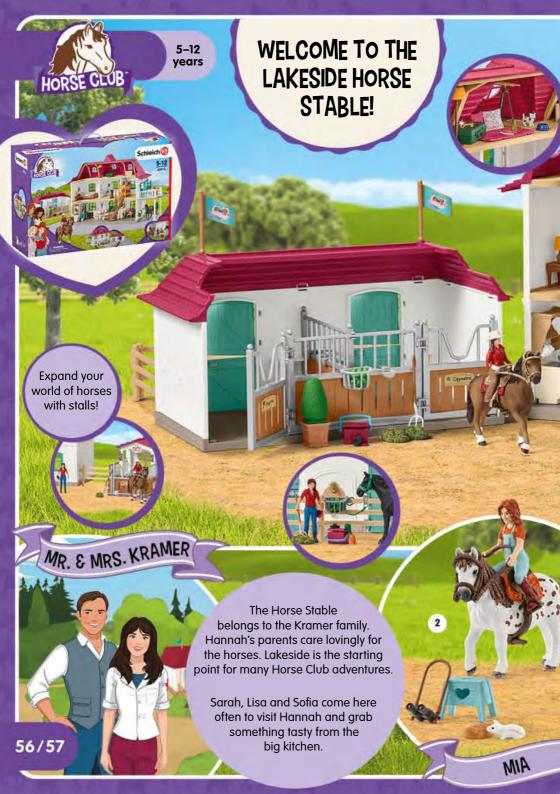

LARGE HORSE STABLE WITH HOUSE AND STABLE

42466 BIG HORSE SHOW

SMALL CARRIAGE FOR THE BIG HORSE SHOW 42467

42443 HORSE CLUB MIA'S VAULTING RIDING SET

42436 DRAGON ISLAND WITH TREASURE

82/83

42416

42520 MARWEEN'S ANIMAL NURSERY