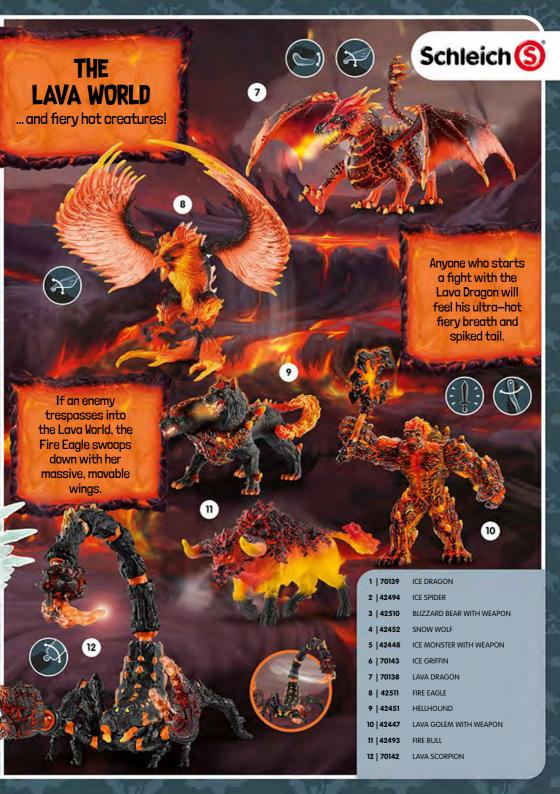

2 FOX
- 15 | 14828 RACCOON
- 16 | 14781 MOOSE BULL

4-10 years



#### THE STORY:

Exciting adventures and great dangers await MAXX, LUIS and FLYNN in the secret world of Schleich® Dinosaurs.

Deep in the Amazon jungle is a previously hidden dino research station for researching the last living dinosaurs. Can the 3 brothers protect themselves against the dangerous T-Rex and fight off threats from the outside world?

Find out at www.schleich-dinosaurs.com





1 | 41464 OFF-ROAD VEHICLE WITH DINO OUTPOST

2 | 41466 QUAD ESCAPE FROM VELOCIRAPTOR

































The attack on the mighty Ice Fortress has brought new strife to Eldrador...



1 | 42512 MONSTER GORILLA

2 | 70144

JUNGLE CREATURE 3 | 42513 PLANT MONSTER WITH WEAPON

4 | 42497 ATTACK ON ICE FORTRESS





46/47





















































Filmproduktion, Fabrique d'Image

3 | 70584 MOVIE SURAH WITH PARROT KUACK
4 | 70586 MOVIE NURAY WITH RAVEN MUNYN
5 | 70587 MOVIE EYELA WITH UNICORN-ICE-SCULPTURE
6 | 70711 MOVIE OPHIRA AND MUNYN
7 | 70582 MOVIE FEYA
8 | 70710 MOVIE LYKOS, NUGUR AND PIUH

MOVIE MARWEEN WITH NUGUR AND PIUH

9 | 70581

















- 2 | 20826 AZRAEL
- 3 | 20823 SMURF WITH SIGN
- 4 | 20822 SMURF WITH MEDAL
- 5 | 20819 SMURF WITH GOOD LUCK CHARM
- 6 | 20820 SMURF WITH TOOTH
- 7 | 20821 SMURF WITH BOTTLE
- 8 | 20818 SMURF WITH BUTTERFLY
- 9 | 20813 | SMURFETTE
- 10 | 20797 O SMURF WITH CLOVER LEAF
- 11 | 20815 O GREEDY SMURF
- 12 | 20817 O SMURF WITH HEART
- 13 | 20812 BRAINY SMURF
- 14 | 20816 SMURF WITH PRESENT
- 15 | 20814 O PAPA SMURF
- 16 | 20803 SMURF H