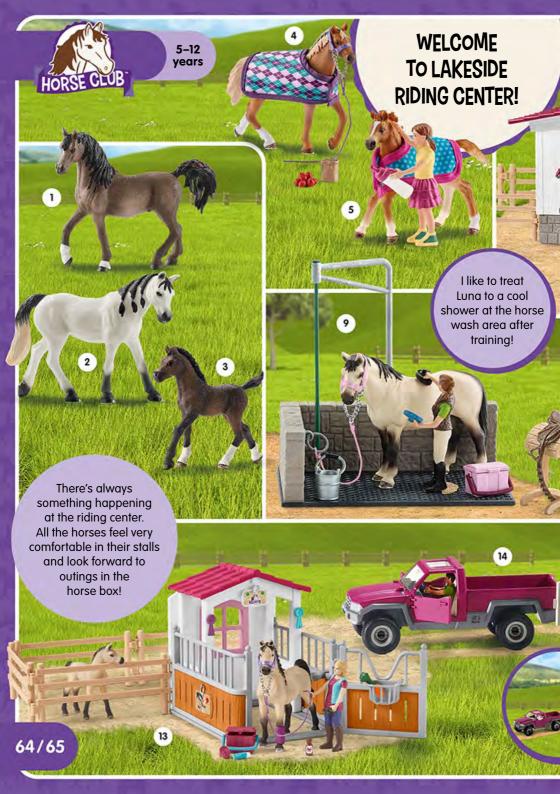

1 | 42481

PONY CURTAIN OBSTACLE 2 | 42484

3 |42483 PONY SLALOM

PONY AGILITY RACE 4 | 42482

5 | 13872 | WELSH PONY MARE

6 | 13871 WELSH PONY STALLION

7 | 42423 PONY MARE AND FOAL

8 | 13870 MORGAN HORSE MARE

9 | 13869 MORGAN HORSE STALLION

- 3 | 13866 TEXAS LONGHORN BULL
- **BULL RIDING WITH COWBOY**
- 5 | 13806 MUSTANG MARE
- 6 | 13805 MUSTANG STALLION
- 7 | 13807 O MUSTANG FOAL
- 8 | 42419 WESTERN RIDING
- SADDLE BRONC RIDING WITH COWBOY
- 10 | 13832 TENNESSEE WALKER GELDING
- 11 | 13833 TENNESSEE WALKER MARE
- 12 | 13804 | TENNESSEE WALKER FOAL
- 13 | 13879 BLACK ANGUS BULL
- 14 | 13880 BLACK ANGUS CALF
- 15 | 41418 TEAM ROPING WITH COWBOY
- 16 | 41417 BARREL RACING WITH COWGIRL