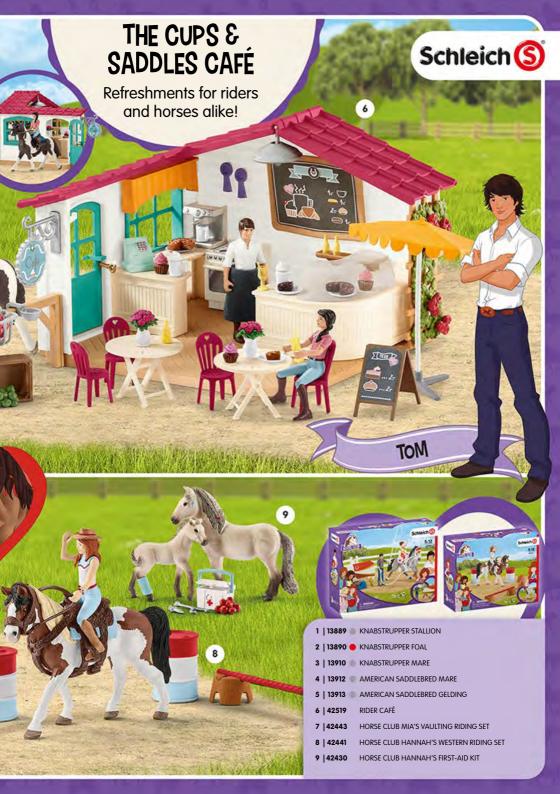

1 | 42481

PONY CURTAIN OBSTACLE 2 | 42484

3 |42483 PONY SLALOM

PONY AGILITY RACE 4 | 42482

5 | 13872 | WELSH PONY MARE

6 | 13871 WELSH PONY STALLION

7 | 42423 PONY MARE AND FOAL

8 | 13870 MORGAN HORSE MARE

9 | 13869 MORGAN HORSE STALLION

- 3 | 13866 TEXAS LONGHORN BULL
- **BULL RIDING WITH COWBOY**
- 5 | 13806 MUSTANG MARE
- 6 | 13805 MUSTANG STALLION
- 7 | 13807 O MUSTANG FOAL
- 8 | 42419 WESTERN RIDING
- SADDLE BRONC RIDING WITH COWBOY
- 10 | 13832 TENNESSEE WALKER GELDING
- 11 | 13833 TENNESSEE WALKER MARE
- 12 | 13804 | TENNESSEE WALKER FOAL
- 13 | 13879 BLACK ANGUS BULL
- 14 | 13880 BLACK ANGUS CALF
- 15 | 41418 TEAM ROPING WITH COWBOY
- 16 | 41417 BARREL RACING WITH COWGIRL