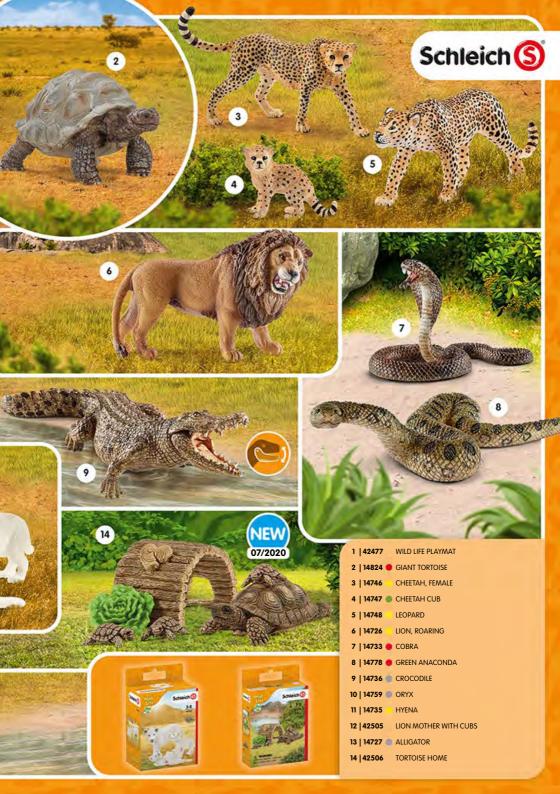

### Wild Life

Let's get going Ted!

1 | 42476 ANIMAL RESCUE HELICOPTER

2 | 42504 HYENA ATTACK

3 | 14832 | DROMEDARY

4 | 42475 ANIMAL RESCUE LARGE TRUCK

Schleich® brings you WILD LIFE from all over the world!

Join Ranger Tom and his animal companion, Meerkat Ted, on their exciting journey.

90

- 1 | 14838 SNOW LEOPARD
- 2 | 14800 🍅 POLAR BEAR
- 3 | 14708 POLAR BEAR CUB, WALKING
- 4 | 14802 SEAL CUB
- 5 | 14801 SEAL
- 6 | 14742 ARCTIC WOLF
- 7 | 14837 REINDEER
- 8 | 42472 MOTHER WOLF WITH PUPS
- 9 | 42473 GRIZZLY BEAR MOTHER WITH CUB
- 10 | 14819 WHITE-TAILED DOE
- 11 | 14820 WHITE-TAILED FAWN
- 12 | 14818 WHITE-TAILED BUCK
- 13 | 14783 | WILD BOAR
- 14 | 14782 FOX
- 15 | 14828 RACCOON
- 16 | 14781 MOOSE BULL