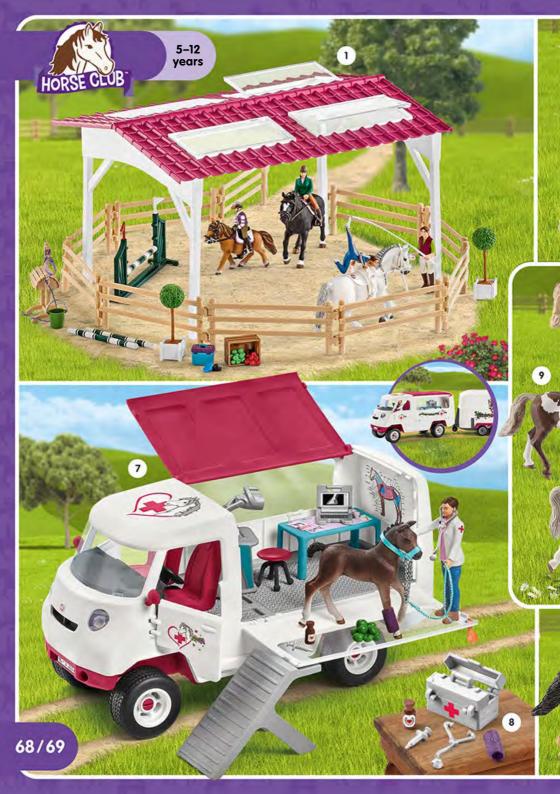

MOOSE BULL

4-10 years



#### THE STORY:

Exciting adventures and great dangers await MAXX, LUIS and FLYNN in the secret world of Schleich® Dinosaurs.

Deep in the Amazon jungle is a previously hidden dino research station for researching the last living dinosaurs. Can the 3 brothers protect themselves against the dangerous T-Rex and fight off threats from the outside world?

Find out at www.schleich-dinosaurs.com





1 | 41464 OFF-ROAD VEHICLE WITH DINO OUTPOST

2 | 41466 QUAD ESCAPE FROM VELOCIRAPTOR

































The attack on the mighty Ice Fortress has brought new strife to Eldrador...



1 | 42512 MONSTER GORILLA

2 | 70144

JUNGLE CREATURE 3 | 42513 PLANT MONSTER WITH WEAPON

4 | 42497 ATTACK ON ICE FORTRESS





46/47





















































Filmproduktion, Fabrique d'Image

3 | 70584 MOVIE SURAH WITH PARROT KUACK
4 | 70586 MOVIE NURAY WITH RAVEN MUNYN
5 | 70587 MOVIE EYELA WITH UNICORN-ICE-SCULPTURE
6 | 70711 MOVIE OPHIRA AND MUNYN
7 | 70582 MOVIE FEYA
8 | 70710 MOVIE LYKOS, NUGUR AND PIUH

MOVIE MARWEEN WITH NUGUR AND PIUH

9 | 70581

















- 2 | 20826 AZRAEL
- 3 | 20823 SMURF WITH SIGN
- 4 | 20822 SMURF WITH MEDAL
- 5 | 20819 SMURF WITH GOOD LUCK CHARM
- 6 | 20820 SMURF WITH TOOTH
- 7 | 20821 SMURF WITH BOTTLE
- 8 | 20818 SMURF WITH BUTTERFLY
- 9 | 20813 | SMURFETTE
- 10 | 20797 O SMURF WITH CLOVER LEAF
- 11 | 20815 O GREEDY SMURF
- 12 | 20817 O SMURF WITH HEART
- 13 | 20812 BRAINY SMURF
- 14 | 20816 SMURF WITH PRESENT
- 15 | 20814 O PAPA SMURF
- 16 | 20803 SMURF HOUSE WITH 2 FIGURINES









LARGE HOR