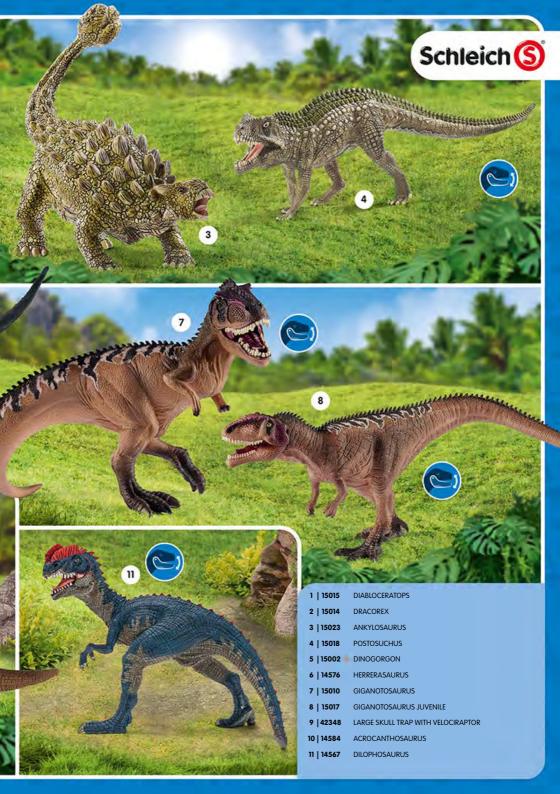

#### THE STORY:

Exciting adventures and great dangers await MAXX, LUIS and FLYNN in the secret world of Schleich® Dinosaurs.

Deep in the Amazon jungle is a previously hidden dino research station for researching the last living dinosaurs. Can the 3 brothers protect themselves against the dangerous T-Rex and fight off threats from the outside world?

Find out at www.schleich-dinosaurs.com

1 | 41464 OFF-ROAD VEHICLE WITH DINO OUTPOST

2 | 41466 QUAD ESCAPE FROM VELOCIRAPTOR

The attack on the mighty Ice Fortress has brought new strife to Eldrador...

1 | 42512 MONSTER GORILLA