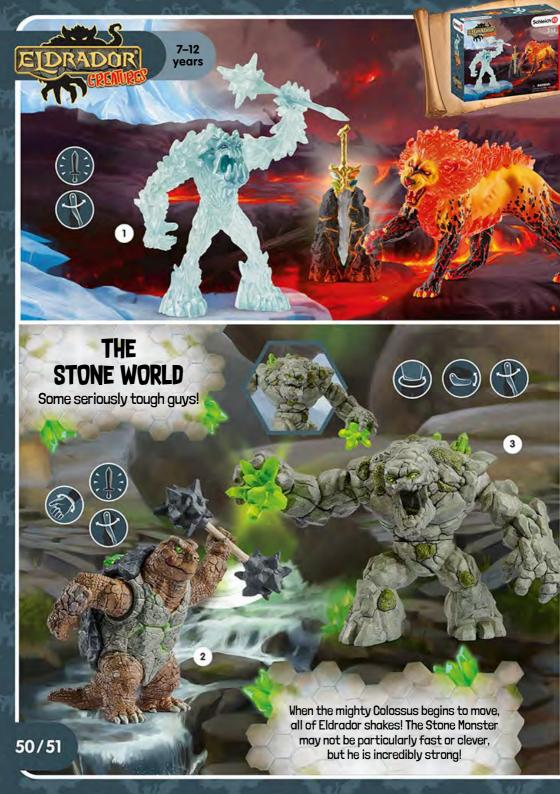

Find out at www.schleich-dinosaurs.com

1 | 41464 OFF-ROAD VEHICLE WITH DINO OUTPOST

2 | 41466 QUAD ESCAPE FROM VELOCIRAPTOR

The attack on the mighty Ice Fortress has brought new strife to Eldrador...

1 | 42512 MONSTER GORILLA

2 | 70144

JUNGLE CREATURE 3 | 42513 PLANT MONSTER WITH WEAPON

4 | 42497 ATTACK ON ICE FORTRESS

46/47

Filmproduktion, Fabrique d'Image

3 | 70584 MOVIE SURAH WITH PARROT KUACK
4 | 70586 MOVIE NURAY WITH RAVEN MUNYN
5 | 70587 MOVIE EYELA WITH UNICORN-ICE-SCULPTURE
6 | 70711 MOVIE OPHIRA AND MUNYN
7 | 70582 MOVIE FEYA
8 | 70710 MOVIE LYKOS, NUGUR AND PIUH