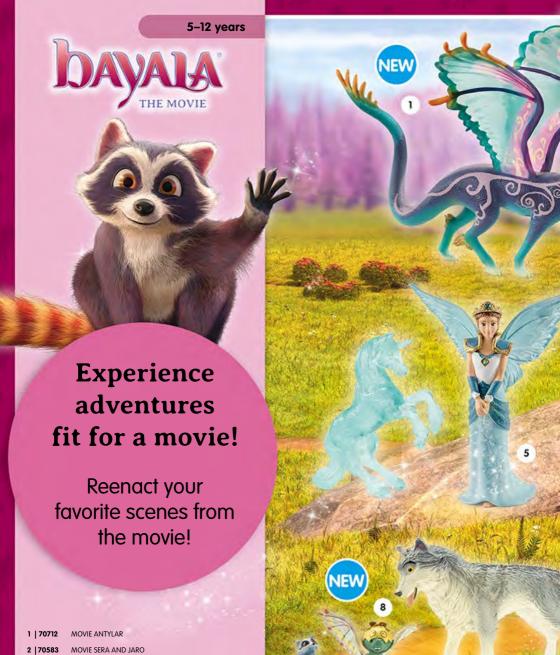

#### THE STORY:

Exciting adventures and great dangers await MAXX, LUIS and FLYNN in the secret world of Schleich® Dinosaurs.

Deep in the Amazon jungle is a previously hidden dino research station for researching the last living dinosaurs. Can the 3 brothers protect themselves against the dangerous T-Rex and fight off threats from the outside world?

Find out at www.schleich-dinosaurs.com

1 | 41464 OFF-ROAD VEHICLE WITH DINO OUTPOST

2 | 41466 QUAD ESCAPE FROM VELOCIRAPTOR

The attack on the mighty Ice Fortress has brought new strife to Eldrador...

1 | 42512 MONSTER GORILLA