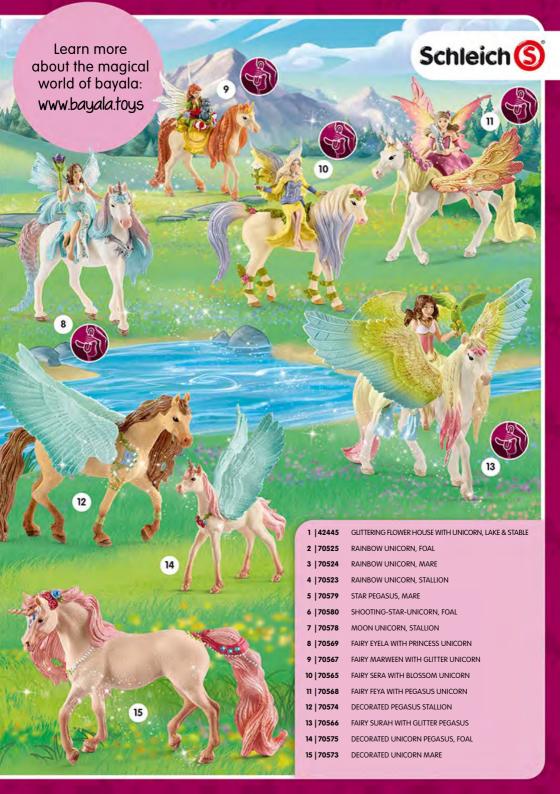

LARGE HORSE STABLE WITH HOUSE AND STABLE

42466 BIG HORSE SHOW

SMALL CARRIAGE FOR THE BIG HORSE SHOW 42467

42443 HORSE CLUB MIA'S VAULTING RIDING SET

42436 DRAGON ISLAND WITH TREASURE

82/83

42416

42520 MARWEEN'S ANIMAL NURSERY

42444

SERA'S MAGICAL FLOWER BOAT