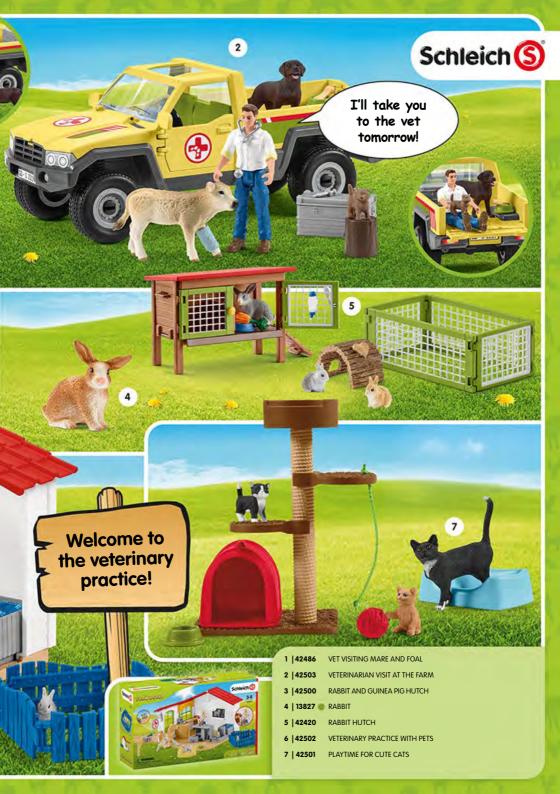

42475 ANIMAL RESCUE LARGE TRUCK

42476 ANIMAL RESCUE HELICOPTER

42504 HYENA ATTACK

42387 WILD LIFE STARTER SET

Schleich 3

42407 LARGE FARM HOUSE

42485 HORSE STABLE

42503 VETERINARIAN VISIT AT THE FARM

42502 VETERINARY PRACTICE WITH PETS