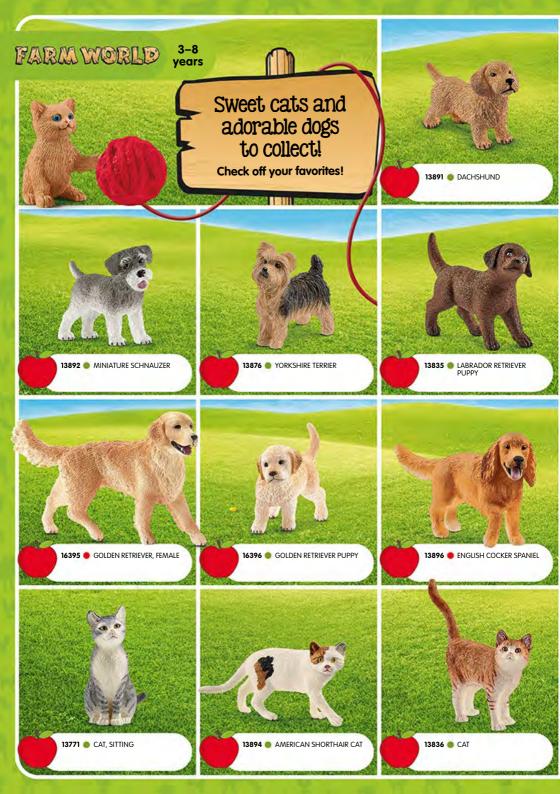

### FARM WORLD

- 1 | 42407 LARGE FARM HOUSE
- 2 | 42426 BIRTHDAY PICNIC
- 3 | 13900 TURKEY
- 4 | 13799 @ GOOSE
- 5 | 13826 @ HEN
- 6 | 13825 @ ROOSTER
- 7 | 13772 DONKEY
- 8 | 13746 DONKEY FOAL
- 9 | 13783 DIGLET, STANDING
- 10 | 13782 **9** PIG
- 11 | 42422 MINIATURE PIG MOTHER AND PIGLETS
- 12 | 13883 @ LAMB
- 13 | 13882 SHEEP
- 14 | 42442 FARM PLAYMAT