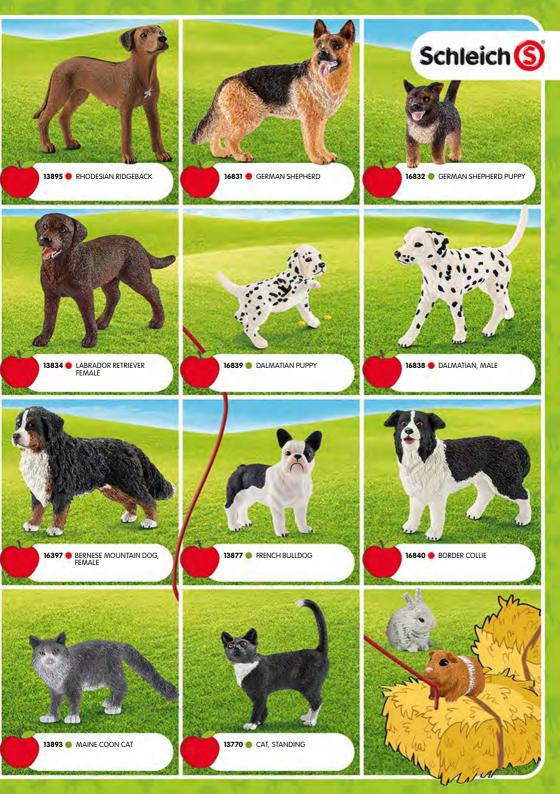

### FARM WORLD

- 1 | 42407 LARGE FARM HOUSE
- 2 | 42426 BIRTHDAY PICNIC
- 3 | 13900 TURKEY
- 4 | 13799 @ GOOSE
- 5 | 13826 @ HEN
- 6 | 13825 @ ROOSTER
- 7 | 13772 DONKEY
- 8 | 13746 DONKEY FOAL
- 9 | 13783 DIGLET, STANDING
- 10 | 13782 **9** PIG
- 11 | 42422 MINIATURE PIG MOTHER AND PIGLETS
- 12 | 13883 @ LAMB
- 13 | 13882 SHEEP
- 14 | 42442 FARM PLAYMAT