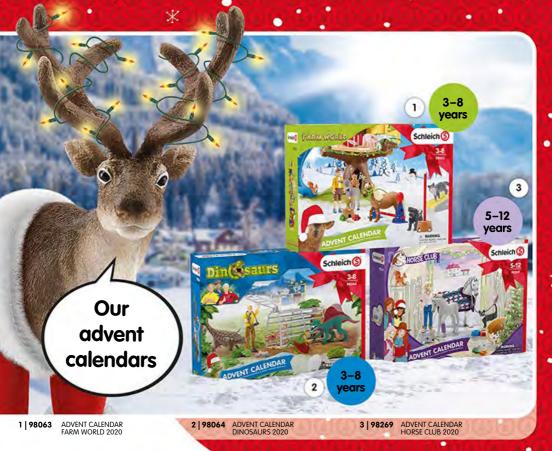

# It's our birthday!

Schleich figurines have been capturing hearts around the world for 85 years. Look forward to the limited edition golden anniversary lion with a sparkling mane (available in shops in the promotional period from August to September).

### FARM WORLD

- 1 | 42407 LARGE FARM HOUSE
- 2 | 42426 BIRTHDAY PICNIC
- 3 | 13900 TURKEY
- 4 | 13799 @ GOOSE
- 5 | 13826 @ HEN
- 6 | 13825 @ ROOSTER
- 7 | 13772 DONKEY
- 8 | 13746 DONKEY FOAL
- 9 | 13783 DIGLET, STANDING
- 10 | 13782 **9** PIG
- 11 | 42422 MINIATURE PIG MOTHER AND PIGLETS
- 12 | 13883 @ LAMB
- 13 | 13882 SHEEP
- 14 | 42442 FARM PLAYMAT

3-8 years