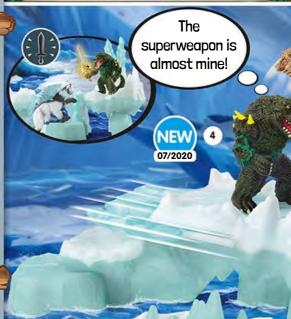

Find out at www.schleich-dinosaurs.com

1 | 41464 OFF-ROAD VEHICLE WITH DINO OUTPOST

2 | 41466 QUAD ESCAPE FROM VELOCIRAPTOR

The attack on the mighty Ice Fortress has brought new strife to Eldrador...

1 | 42512 MONSTER GORILLA

2 | 70144

JUNGLE CREATURE 3 | 42513 PLANT MONSTER WITH WEAPON

4 | 42497 ATTACK ON ICE FORTRESS

46/47

Filmproduktion, Fabrique d'Image

3 | 70584 MOVIE SURAH WITH PARROT KUACK
4 | 70586 MOVIE NURAY WITH RAVEN MUNYN
5 | 70587 MOVIE EYELA WITH UNICORN-ICE-SCULPTURE
6 | 70711 MOVIE OPHIRA AND MUNYN
7 | 70582 MOVIE FEYA
8 | 70710 MOVIE LYKOS, NUGUR AND PIUH