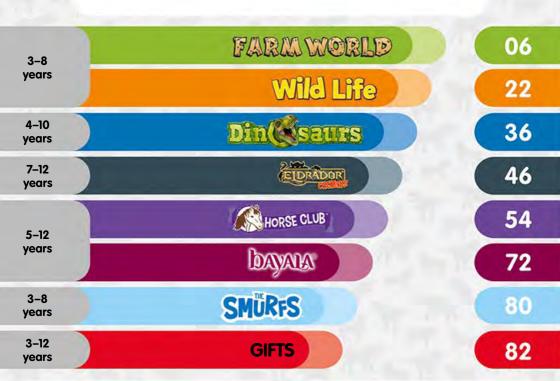

#### Our worlds of play at a glance

### FARM WORLD

- 1 | 42407 LARGE FARM HOUSE
- 2 | 42426 BIRTHDAY PICNIC
- 3 | 13900 TURKEY
- 4 | 13799 @ GOOSE
- 5 | 13826 @ HEN
- 6 | 13825 @ ROOSTER
- 7 | 13772 DONKEY
- 8 | 13746 DONKEY FOAL
- 9 | 13783 DIGLET, STANDING
- 10 | 13782 **9** PIG
- 11 | 42422 MINIATURE PIG MOTHER AND PIGLETS
- 12 | 13883 @ LAMB
- 13 | 13882 SHEEP
- 14 | 42442 FARM PLAYMAT

1 | 42481

PONY CURTAIN OBSTACLE 2 | 42484

3 |42483 PONY SLALOM

PONY AGILITY RACE 4 | 42482

5 | 13872 | WELSH PONY MARE

6 | 13871 WELSH PONY STALLION

7 | 42423 PONY MARE AND FOAL

8 | 13870 MORGAN HORSE MARE

9 | 13869 MORGAN HORSE STALLION

- 3 | 13866 TEXAS LONGHORN BULL
- **BULL RIDING WITH COWBOY**
- 5 | 13806 MUSTANG MARE
- 6 | 13805 MUSTANG STALLION
- 7 | 13807 O MUSTANG FOAL
- 8 | 42419 WESTERN RIDING
- SADDLE BRONC RIDING WITH COWBOY
- 10 | 13832 TENNESSEE WALKER GELDING
- 11 | 13833 TENNESSEE WALKER MARE
- 12 | 13804 | TENNESSEE WALKER FOAL
- 13 | 13879 BLACK ANGUS BULL
- 14 | 13880 BLACK ANGUS CALF
- 15 | 41418 TEAM ROPING WITH COWBOY
- 16 | 41417 BARREL RACING WITH COWGIRL

3-8 years

### Wild Life

Let's get going Ted!

1 | 42476 ANIMAL RESCUE HELICOPTER

2 | 42504 HYENA ATTACK

3 | 14832 | DROMEDARY

4 | 42475 ANIMAL RESCUE LARGE TRUCK

Schleich® brings you WILD LIFE from all over the world!

Join Ranger Tom and his animal companion, Meerkat Ted, on their exciting journey.

90

- 1 | 14838 SNOW LEOPARD
- 2 | 14800 🍅 POLAR BEAR
- 3 | 14708 POLAR BEAR CUB, WALKING
- 4 | 14802 SEAL CUB
- 5 | 14801 SEAL
- 6 | 14742 ARCTIC WOLF
- 7 | 14837 REINDEER
- 8 | 42472 MOTHER WOLF WITH PUPS
- 9 | 42473 GRIZZLY BEAR MOTHER WITH CUB
- 10 | 14819 WHITE-TAILED DOE
- 11 | 14820 WHITE-TAILED FAWN
- 12 | 14818 WHITE-TAILED BUCK
- 13 | 14783 | WILD BOAR
- 14 | 14782 FOX
- 15 | 14828 RACCOON
- 16 | 14781 MOOSE BULL

4-10 years

#### THE STORY:

Exciting adventures and great dangers await MAXX, LUIS and FLYNN in the secret world of Schleich® Dinosaurs.

Deep in the Amazon jungle is a previously hidden dino research station for researching the last living dinosaurs. Can the 3 brothers protect themselves against the dangerous T-Rex and fight off threats from the outside world?

Find out at www.schleich-dinosaurs.com

1 | 41464 OFF-ROAD VEHICLE WITH DINO OUTPOST

2 | 41466 QUAD ESCAPE FROM VELOCIRAPTOR

The attack on the mighty Ice Fortress has brought new strife to Eldrador...

1 | 42512 MONSTER GORILLA

2 | 70144

JUNGLE CREATURE 3 | 42513 PLANT MONSTER WITH WEAPON

4 | 42497 ATTACK ON ICE FORTRESS

46/47

Filmproduktion, Fabrique d'Image

3 | 70584 MOVIE SURAH WITH PARROT KUACK
4 | 70586 MOVIE NURAY WITH RAVEN MUNYN
5 | 70587 MOVIE EYELA WITH UNICORN-ICE-SCULPTURE
6 | 70711 MOVIE OPHIRA AND MUNYN
7 | 70582 MOVIE FEYA
8 | 70710 MOVIE LYKOS, NUGUR AND PIUH

MOVIE MARWEEN WITH NUGUR AND PIUH

9 | 70581

- 2 | 20826 AZRAEL
- 3 | 20823 SMURF WITH SIGN
- 4 | 20822 SMURF WITH MEDAL
- 5 | 20819 SMURF WITH GOOD LUCK CHARM
- 6 | 20820 SMURF WITH TOOTH
- 7 | 20821 SMURF WITH BOTTLE
- 8 | 20818 SMURF WITH BUTTERFLY
- 9 | 20813 | SMURFETTE
- 10 | 20797 O SMURF WITH CLOVER LEAF
- 11 | 20815 O GREEDY SMURF
- 12 | 20817 O SMURF WITH HEART
- 13 | 20812 BRAINY SMURF
- 14 | 20816 SMURF WITH PRESENT
- 15 | 20814 O PAPA SMURF
- 16 | 20803 SMURF HOUSE WITH 2 FIGURINES

LARGE HORSE STABLE WITH HOUSE AND STABLE

42466 BIG HORSE SHOW

SMALL CARRIAGE FOR THE BIG HORSE SHOW 42467

42443 HORSE CLUB MIA'S VAULTING RIDING SET

42436 DRAGON ISLAND WITH TREASURE

82/83

42416

42520 MARWEEN'S ANIMAL NURSERY

42444

SERA'S MAGICAL FLOWER BOAT