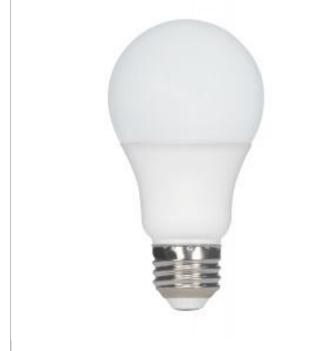

## SATCO" NUVO

Project Name

**SATCO S11404** 

5.8A19/LED/40K/120V/ECO/ND

Notes

General Status Active Watts 5.8 40 Incandescent Equivalent Volts 120V Shape A19 Base Medium ANSI Base E26 Finish White 4000 CCT (Kelvin) Temperature Cool White CRI 80 Lumens 450 Beam Spread 220 Dimmable Non-Dimmable Hours Rated 10000 Lamp Type Type A Technology LED Electrical **Operating Frequency** 60 Hz 0.55 Power Factor -25C (-13F) to a maximum of +45C **Operating Temperature** (+113F) Physical MOL 4.34 MOD 2.38 Housing Color White Additional Information Rated For Enclosed Fixture Yes 3 Year Limited Warranty Compliance Safety Listing cULus Location Rating Damp Energy Star No California Status Non-Compliant Nevada Status Lawful for sale in Nevada **RoHS** Compliant Yes SDS Sheet