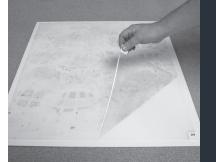

The Step N Peel<sup>™</sup> Clean Mat is a polyethylene film mat with a tacky surface to remove dust and dirt from footwear.

This unique product features a sturdy, reusable platform constructed of rigid polystyrene, available with a nonskid backing that holds it securely to surfaces such as carpeting, tile, concrete and more. **Step N Peel™ is also available for custom printing with your company logo.** 

## **PRODUCT FEATURES**

- Polyethylene film mat with tacky surface
- Designed to remove dirt from footwear
- 30 or 60 tabbed sheets for easy removal
- Sturdy, reusable board for any surface
- Non-skid backing holds securely to floor
- May be imprinted with your logo on white frame