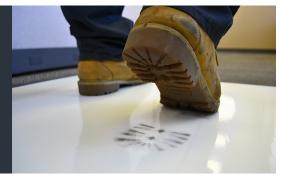

The Step N Peel<sup>™</sup> Clean Mat is a polyethylene film mat with a tacky surface to remove dust and dirt from footwear.

This unique product features a sturdy, reusable platform constructed of rigid polystyrene, available with a nonskid backing that holds it securely to surfaces such as carpeting, tile, concrete and more. **Step N Peel™ is also available for custom printing with your company logo.** 

## **PRODUCT FEATURES**

- Polyethylene film mat with tacky surface
- Designed to remove dirt from footwear
- 30 or 60 tabbed sheets for easy removal
- Sturdy, reusable board for any surface
- Non-skid backing holds securely to floor
- May be imprinted with your logo on white frame