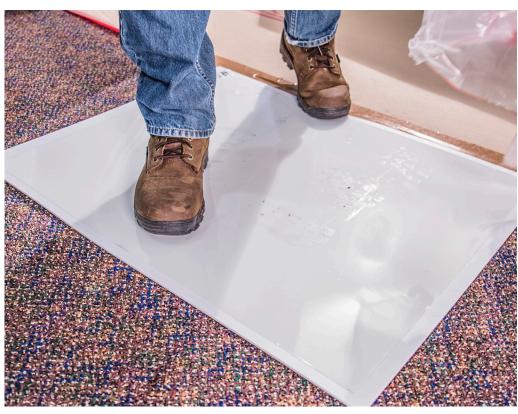

The Step N Peel<sup>™</sup> Clean Mat is a polyethylene film mat with a tacky surface to remove dust and dirt from footwear.

This unique product features a sturdy, reusable platform constructed of rigid polystyrene, available with a nonskid backing that holds it securely to surfaces such as carpeting, tile, concrete and more. **Step N Peel™ is also available for custom printing with your company logo.** 

## **PRODUCT FEATURES**

- Polyethylene film mat with tacky surface
- Designed to remove dirt from footwear
- 30 or 60 tabbed sheets for easy removal
- Sturdy, reusable board for any surface
- Non-skid backing holds securely to floor
- May be imprinted with your logo on white frame