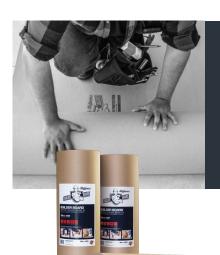

## BUILDER BOARD WITH LIQUID SHIELD

Roll out fast and flat to protect surfaces with Builder Board™ and make jobsite protection even easier.

This product replaces the need for bulky sheets of Masonite and with the use of Liquid Shield<sup>™</sup> technology, Builder Board™ is spill proof. It defends against water, paint, mud and more. Builder Board™ is also 100% recyclable and available with custom color printing to promote your business.

## **PRODUCT FEATURES**

- Allows vapors to escape for maximum breathability
- Tough enough to be driven on approx. 45 mil. thick
- Easy to install lays fast and flat
- 1 roll covers the same as 10 sheets of Masonite
- Use to gain USGBC LEED points
- Protects: Granite, Travertine, Marble, Terrazzo, Stone, Colored Concrete, Tile, Wood, Linoleum, etc.