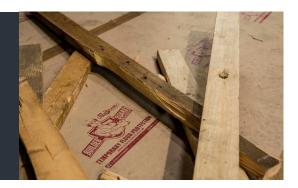

## BUILDER BOARD WITH LIQUID SHIELD

Roll out fast and flat to protect surfaces with Builder Board™ and make jobsite protection even easier.

This product replaces the need for bulky sheets of Masonite and with the use of Liquid Shield<sup>™</sup> technology, Builder Board™ is spill proof. It defends against water, paint, mud and more. Builder Board™ is also 100% recyclable and available with custom color printing to promote your business.

## **PRODUCT FEATURES**

- Allows vapors to escape for maximum breathability
- Tough enough to be driven on approx. 45 mil. thick
- Easy to install lays fast and flat
- 1 roll covers the same as 10 sheets of Masonite
- Use to gain USGBC LEED points
- Protects: Granite, Travertine, Marble, Terrazzo, Stone, Colored Concrete, Tile, Wood, Linoleum, etc.