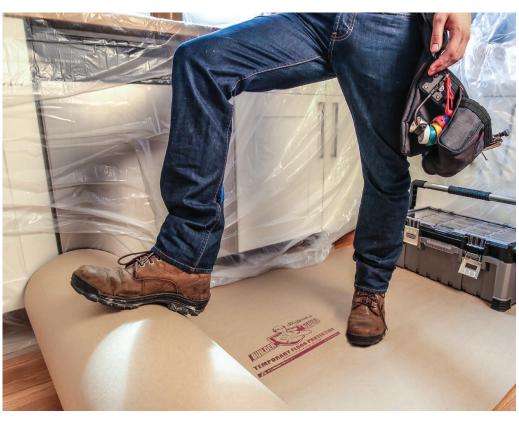

## BUILDER BOARD WITH LIQUID SHIELD

Roll out fast and flat to protect surfaces with Builder Board™ and make jobsite protection even easier.

This product replaces the need for bulky sheets of Masonite and with the use of Liquid Shield<sup>™</sup> technology, Builder Board™ is spill proof. It defends against water, paint, mud and more. Builder Board™ is also 100% recyclable and available with custom color printing to promote your business.

## **PRODUCT FEATURES**

- Allows vapors to escape for maximum breathability
- Tough enough to be driven on approx. 45 mil. thick
- Easy to install lays fast and flat
- 1 roll covers the same as 10 sheets of Masonite
- Use to gain USGBC LEED points
- Protects: Granite, Travertine, Marble, Terrazzo, Stone, Colored Concrete, Tile, Wood, Linoleum, etc.