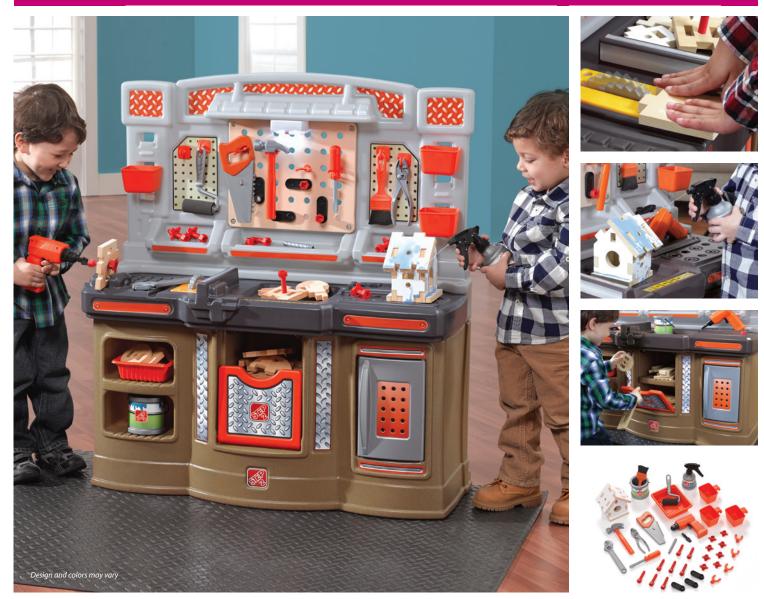

## Big Builders Pro Workshop<sup>¬¬</sup>

**489199** 3+ years

NEW

## Workshop with realistic authentic sounding power tools for hours of fun!

- Tons of storage space for the 45 piece accessories and much more!! Includes storage bins, spray bottle, paint bucket, tools, power drill, tablesaw and a color changing project
- Build a birdhouse and watch the colors change as you "paint" with water using a brush, roller or spray bottle
- Working vise keeps projects stable while little ones are hard at work
- Electronic drill and overhead work light (requires 4 "AA" and 3 "AAA" batteries, not included)
- · Large work surface and built-in tray for easy clean-up
- Mechanical table saw built into workbench
- Over head shop light at work