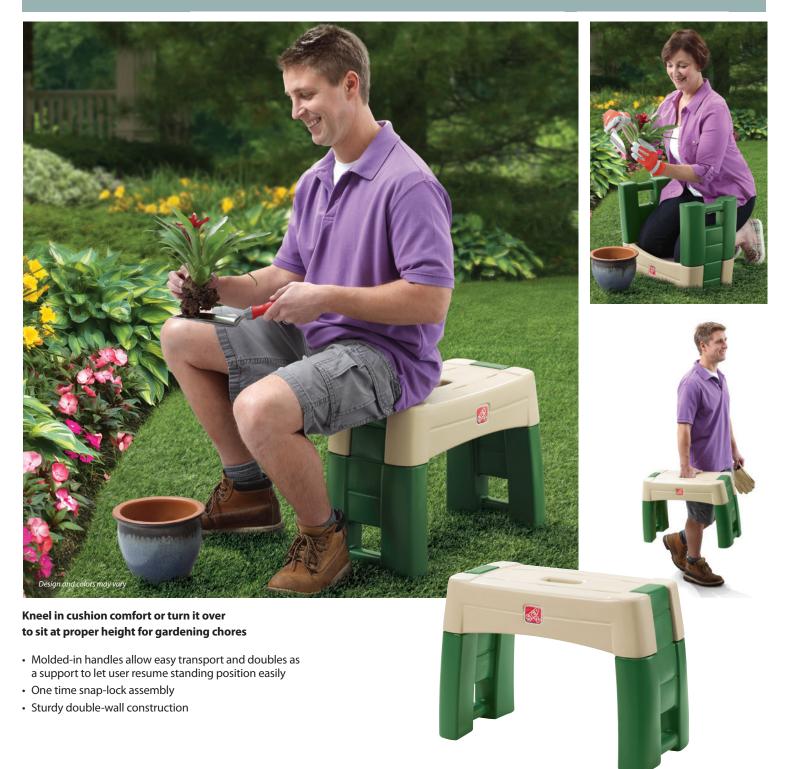

## **Garden Kneeler®**

7.15.16

| PRODUCT SET-UP I         | MADE IN U.S.A. 3-YEAR WARRANTY I |     | INDIVIDUAL UPC |                 |
|--------------------------|----------------------------------|-----|----------------|-----------------|
| 16.25 x 10.75 x 21.75 in | 41.3 x 27.3 x 55.2 cm            | Yes | Yes            | 7 33538 53499 9 |