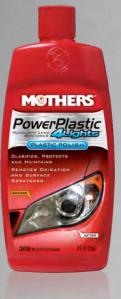

### **POWERPLASTIC 4LIGHTS®**

#### #08808, 8 oz.

Mothers® PowerPlastic 4Lights® is specifically formulated for use by hand or with our PowerBall 4Lights® polishing tool. It allows you to quickly and easily polish and protect a wide variety of hard or flexible clear plastics in one simple step. It features a special blend of oxidation-inhibiting polymers, UV shields and an ultra-fine polish that work in unison to clean and clarify your headlights, taillights, convertible top windows and more.