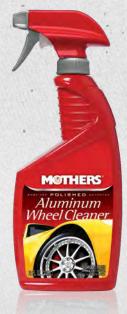

### POLISHED ALUMINUM WHEEL CLEANER

#### #06024, 24 oz.

Mothers<sup>®</sup> Aluminum Wheel Cleaner is formulated to safely and easily clean uncoated polished aluminum and anodized wheels. Gentle, yet effective, Aluminum Wheel Cleaner doesn't just stop at aluminum. It also works great on painted, clearcoated, color coated, chrome, custom, or factory coated wheels and hubcaps. Its spray on, hose off design safely penetrates, dissolves and suspends brake dust, grease, dirt, and grime, making rinsing a snap.