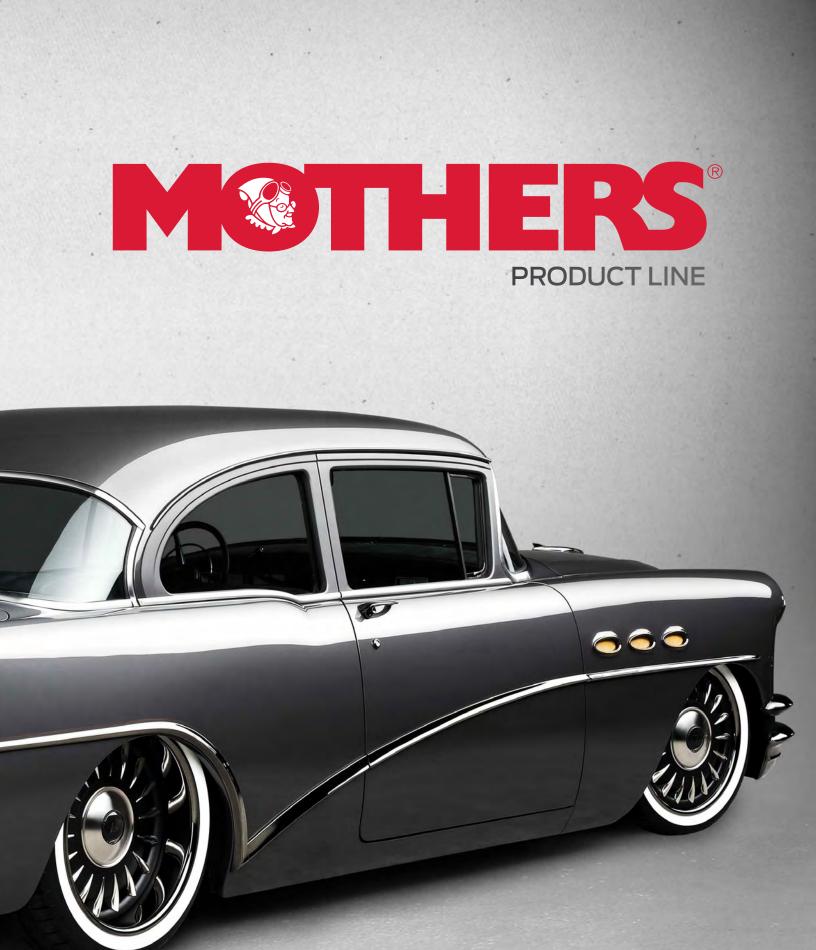

### BACK-TO-BLACK® HEAVY DUTY TRIM CLEANER KIT

#### #06141, Includes: 12 oz. Heavy Duty Trim Cleaner, Trim Brush

Mothers<sup>®</sup> Back-to-Black<sup>®</sup> Heavy Duty Trim Cleaner Kit provides unmatched cleaning ability, restoring your exterior trim and textured plastics to their original, like-new color. Heavy Duty Trim Cleaner is not a cover-up; it deep cleans, allowing you to erase years of neglect and environmental abuse, including oxidation, dirt, road grime and even stubborn embedded wax. It features a unique, drip-free gel, leaving you with a long-lasting, naturally clean surface.