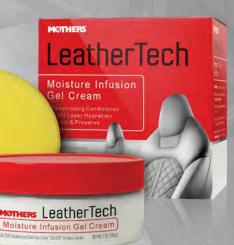

### LEATHERTECH<sup>™</sup> MOISTURE INFUSION GEL CREAM

#### #06310, 7 oz.

Mothers<sup>®</sup> LeatherTech<sup>™</sup> Moisture Infusion features advanced multi-layer hydration and anti-aging properties, going beyond conventional conditioning methods to nourish and protect your finished leather surfaces in one simple step. Premium grade conditioners and aloe replenish natural oils lost to heat and sunlight over time, while our advanced moisture lock preserves your leather and prevents future fading, drying and cracking. Used regularly, your leather will stay soft, supple, and looking new for years to come.