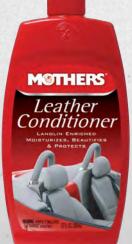

### LEATHER CONDITIONER

#### #06312, 12 oz.

Our Leather Conditioner will preserve your smooth leather. You've cleaned it, rubbed out coffee stains, food spills and the dirt on the side bolsters, and you don't want to leave that freshly cleansed skin open to new indiscretion. Seal it with Mothers® Leather Conditioner. Our Leather Conditioner is formulated with lanolin and neatsfoot oil to preserve the natural oils lost with age. It leaves a protective barrier that helps seal out the detrimental effects of the sun, time and daily abuse.