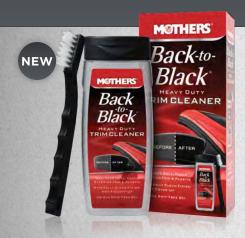

### CALIFORNIA GOLD<sup>®</sup> SYNTHETIC PASTE WAX

#### #05511, 11 oz. Paste

Provides unparalleled depth, shine and protection in an easy-to-apply, effortless-to-remove formula. Our specially formulated microencapsulated polymers form a chemical bond to protect your paint's surface, while ultra-fine polishes bring out the gloss and luster you've come to expect from Mothers<sup>®</sup>.