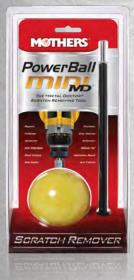

### **POWERBALL MINI®**

#### #05141, Polishing Tool with 10" Extension

The PowerBall Mini<sup>®</sup> takes your intricate, hard-to-reach, tedious polishing jobs and makes them easy. It retains the signature speed, ruggedness, and versatility of the PowerBall<sup>®</sup>, while adding reach and pinpoint accuracy for those knuckle-busting jobs. It's perfect for polishing wheels, diamond plate, engine components, and much more.