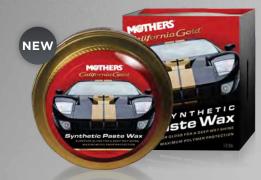

### RE|VISION<sup>™</sup> GLASS + SURFACE CLEANER

#### #06624, 24 oz.

Mothers<sup>®</sup> revision<sup>™</sup> Glass + Surface quickly removes tough grime, dirt, oily film and fingerprints from virtually any surface, leaving behind a sparkling clean, streak-free shine. This pro-strength, ammonia-free formula effectively cleans glass, mirrors, plastic and chrome, yet it's safe for delicate window tint, gauges, GPS screens, smartphones, tablets, touchscreens and other displays. It's also great for home use on windows, countertops, appliances, TVs and monitors.