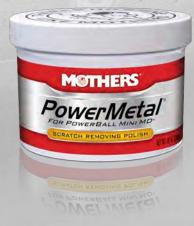

### POWERBALL MINI MD®

#### #05142, Polishing Tool with 10" Extension

Our first ever specialty tool in the PowerBall® family. The PowerBall Mini MD® (Metal Doctor) makes costly wheel repairs a thing of the past. It allows you to safely and easily remove tough scratches and stains from your polished aluminum and stainless steel parts with speed and confidence. Designed specifically for use with Mothers® PowerMetal® Scratch Removing Polish.

### POWERMETAL® SCRATCH REMOVING POLISH

#### #05150, 10 oz.

Designed specifically for use with the Mothers® PowerBall Mini MD®, PowerMetal® Scratch Removing Polish has just the right amount of complex chemistry and compounds to get the job done fast and easy. Removes sanding scratches, heavy oxidation, stains and water spots.