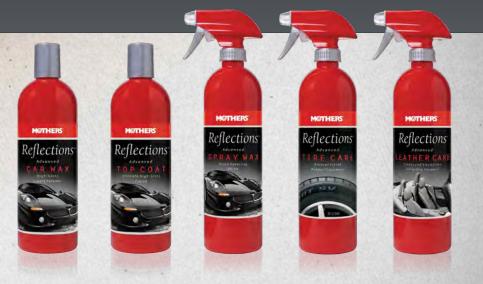

# Reflections<sup>•</sup>

A refined blend of high-tech and high-class, Mothers<sup>®</sup> Reflections<sup>®</sup> is for discerning automotive enthusiasts.

### **REFLECTIONS® CAR WAX**

#### #10016, 16 oz.

The latest generation in clearcoat safe paint care technology. Advancements in liquid polymer technologies allow us to carefully blend mild cleaners with high-gloss polymers. Our product is easy to use & provides a stunning, super wet, long lasting protective shine. Use it as a stand-alone product, or for optimal results, follow with Reflections<sup>®</sup> Top Coat.

### **REFLECTIONS® TOP COAT**

#### #10116, 16 oz.

Reflections® Top Coat is designed as the quintessential high-gloss final step. Top Coat has no cleaners, and is clearcoat safe—so it can be used on top of any car wax, sealant or glaze—and is ideal for use after Reflections® Car Wax. The combination of natural waxes and synthetic polymers gives your paint additional gloss, depth and superior protection.

### **REFLECTIONS® SPRAY WAX**

#### #10224, 24 oz.

The quick and easy way to add shine and protection. Used on a wet or dry surface, Reflections® Spray Wax is clearcoat safe, and works as a stand-alone product, a booster over existing wax, or as a touch-up on high-use areas.

### **REFLECTIONS® TIRE CARE** #10324, 24 oz.

Reflections<sup>®</sup> Tire Care provides a rich, satinlike, non-oily finish that is show car perfect. Our unique formula protects against harsh elements, brake dust and UV damage, yet makes your tires look like new for weeks and weeks.

### **REFLECTIONS® LEATHER CARE**

#### #10424, 24 oz.

The fast, simple, easy way to pamper your car's leather. Reflections<sup>®</sup> Leather Care's unique pH balanced, neatsfoot oil and lanolin formula, safely deep cleans and conditions, leaving behind a soft, supple leather surface.