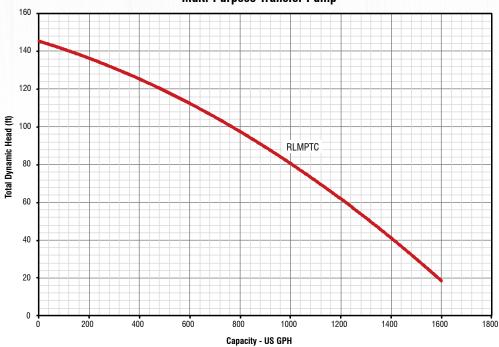

| Model  | ltem<br>No. | UPC             | HP  | Amps | Volts | Intake   | Discharge | Cord<br>Length | Gallons per Hour at Height |                |                |                |               |              |
|--------|-------------|-----------------|-----|------|-------|----------|-----------|----------------|----------------------------|----------------|----------------|----------------|---------------|--------------|
|        |             |                 |     |      |       |          |           |                | 20′                        | 40′            | 60′            | 80′            | 100′          | Shut-Off     |
|        |             |                 |     |      |       |          |           |                | 6 m                        | 12 m           | 18 m           | 24 m           | 30 m          |              |
| RLMPTC | 14942016    | 0 10121 00240 1 | 1/2 | 10   | 115   | 3/4" GHT | 3/4" GHT  | 8′<br>2.4 m    | 1600<br>6057 L             | 1400<br>5300 L | 1200<br>4542 L | 1000<br>3785 L | 800<br>3028 L | 145′<br>44 m |