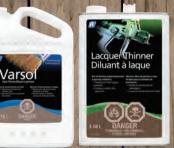

#### **Varsol\* Paint Thinner**

Varsol\* Paint Thinner is a pure, high quality professional grade cleaner, degreaser and paint thinner formulated to the most exacting standards for the toughest jobs. Varsol\* restores your possessions and makes them look new again.

**Lacquer Thinner** 

• Cleaning paint brushes, rollers, paint trays and surfaces

Recochem's Lacquer Thinner is an extreme, 'last

resort' product that breaks down and dissolves

thick varnishes and paints, lacquer, oils, grease