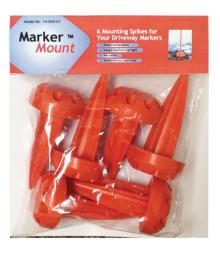

#### Marker ™ *Mount*

## Sturdy Spike Keeps Markers Upright

The Marker Mount spike will make a profitable addition to your driveway marker assortment. It's a great add-on for customers with basic markers—or natural upsell for those buying new basics.

## Available in a 6-pack polybag with header card, including display clip strip

Model No. 14-001-06