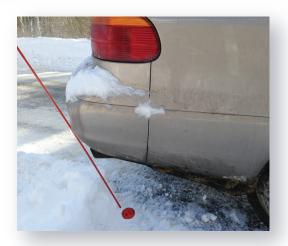

Customers who bought one of the millions of basic markers sold last season often experience 30%+ breakage. Our affordable plastic spike easily solves that problem, keeping markers upright. But if a marker is hit by a plow, it tends to dislodge from the spike instead of breaking. And with the Marker Mount fixed in the ground, it's much easier to reinstall a marker.

- Keeps markers upright all season long
- ▶ Dramatically reduces marker breakage, saving money on replacements
- ▶ Generous 2" strike area makes it easy to install
- ▶ Works with all fiberglass markers 1/4" or 5/16" diameter
- Guaranteed not to break when hammered
- Installs and removes in seconds
- Reusable
- Patent pending