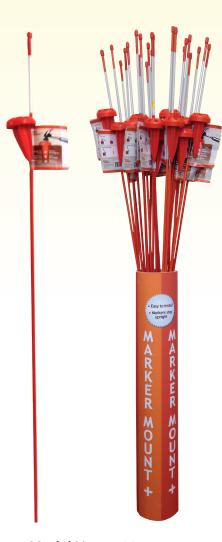

### Available in packs of 25 or 50 Color tube display included for opening order

Model No. 15-001

AEN Resound to trom Resource