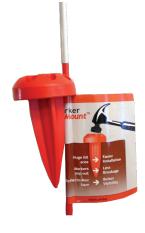

#### Marker ™ +Mount

# Smart All-in-one Solution: Spike Base & Marker Combo

This innovative combo of durable base and fiberglass marker will increase your average marker ticket—up to 50% over basic markers. Marker Mount Plus addresses the two biggest consumer complaints about markers: they're hard to install and they don't stay put. Our rugged base will keep markers standing tall all season long.

- All-in-one solution: Base and marker combo
- Firm base keeps markers standing upright
- ▶ Huge hit area for easy install—20x more strike surface than standard marker
- Guaranteed not to crack when hammered
- Install and remove in seconds
- ▶ High-visibility orange
- ▶ Reduced marker breakage markers can release from mount
- ▶ Mount high-impact polyethylene; rods ¼", 4"H, non-splintering fiberglass
- Patent pending