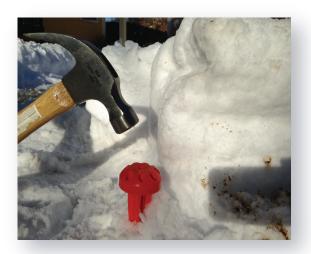

#### Marker ™ +Mount

# Smart All-in-one Solution: Spike Base & Marker Combo

This innovative combo of durable base and fiberglass marker will increase your average marker ticket—up to 50% over basic markers. Marker Mount Plus addresses the two biggest consumer complaints about markers: they're hard to install and they don't stay put. Our rugged base will keep markers standing tall all season long.

- All-in-one solution: Base and marker combo
- Firm base keeps markers standing upright
- ▶ Huge hit area for easy install—20x more strike surface than standard marker
- Guaranteed not to crack when hammered
- Install and remove in seconds
- ▶ High-visibility orange
- ▶ Reduced marker breakage markers can release from mount
- ▶ Mount high-impact polyethylene; rods ¼", 4"H, non-splintering fiberglass
- Patent pending