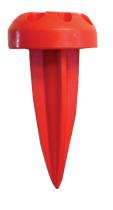

#### Marker ™ *Mount*

## Sturdy Spike Keeps Markers Upright

The Marker Mount spike will make a profitable addition to your driveway marker assortment. It's a great add-on for customers with basic markers—or natural upsell for those buying new basics.

Customers who bought one of the millions of basic markers sold last season often experience 30%+ breakage. Our affordable plastic spike easily solves that problem, keeping markers upright. But if a marker is hit by a plow, it tends to dislodge from the spike instead of breaking. And with the Marker Mount fixed in the ground, it's much easier to reinstall a marker.

- Keeps markers upright all season long
- ▶ Dramatically reduces marker breakage, saving money on replacements
- ▶ Generous 2" strike area makes it easy to install
- ▶ Works with all fiberglass markers 1/4" or 5/16" diameter
- Guaranteed not to break when hammered
- Installs and removes in seconds
- Reusable
- Patent pending