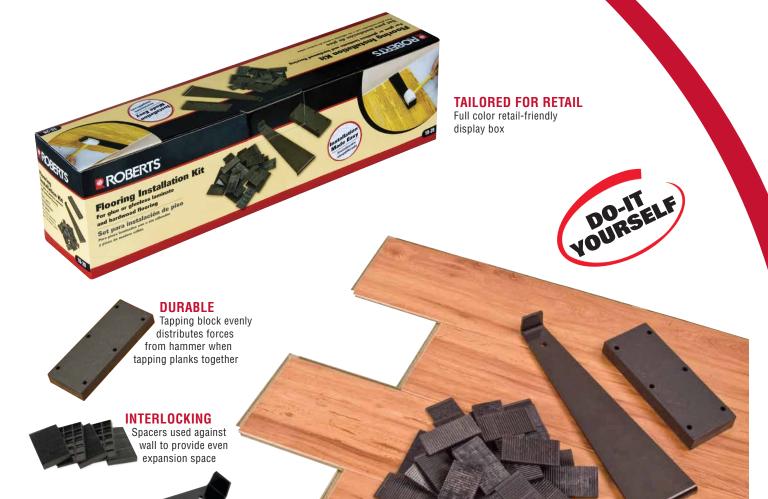

## **ROBERTS**

As the laminate and hardwood flooring market continues to expand, Roberts has developed an entry level Flooring Installation Kit created for the Do-It-Yourself Installer. The kit comes complete with a hard plastic tapping block, a wide angle pull bar and 30 spacers; the 3 essential tools for installing glue or glueless laminate and hardwood flooring.

Each spacer is 1/4" wide at its widest point, and by placing two or more spacers together it is possible to adjust the amount of expansion space up to 9/16" by simply adding another spacer. The spacers have "serrated" edges that lock them into the correct position once a board is placed against them. The pull bar is designed with a wide angle end for better force distribution when pulling planks together on the ends of the flooring when there is no room for a tapping block.

The Roberts 10-26 is a great DIY Flooring Installation Kit to get your customer started.

www.ROBERTSCONSOLIDATED.com

Quality & Excellence Since 1938.

**FLARED** Wide angle pull bar is designed to pull planks

together in tight areas

Europe/Middle East 0031 24 6485348

Australia 011 61 3 9797 1888

**New Zealand** 64 9 415 9700