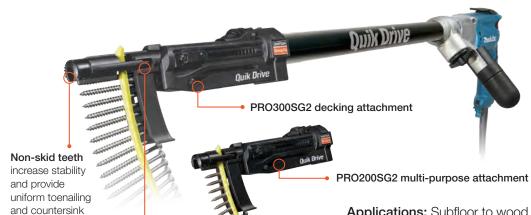

## PROCCS+ Multi-Purpose Combo System

**Sure-grip guide** tube increases stability for a broad range of screws

**Applications:** Subfloor to wood or steel, wall plates, stair treads, sheathing, decks/docks, fiber-cement siding to steel

- Expanded depth settings for high-density flooring materials
- Reversible and replaceable non-skid teeth
- Sure-grip guide tube increases stability for a broad range of screws
- The patented curved collation strips (US Patent 7,051,875) hold the screws up and away from the work surface, making moving and positioning the tool easier. They are also pointed on the inserted end to simplify loading.

## The PROCCS+ combo system includes:

- PRO300SG2 decking attachment (also sold separately)
- PRO200SG2 multi-purpose attachment (also sold separately)
- Extension for stand-up driving
- Choice of DeWalt® or Makita® screwdriver motors
- Screw quiver for keeping screws at your fingertips
- Rugged tool case to protect your equipment