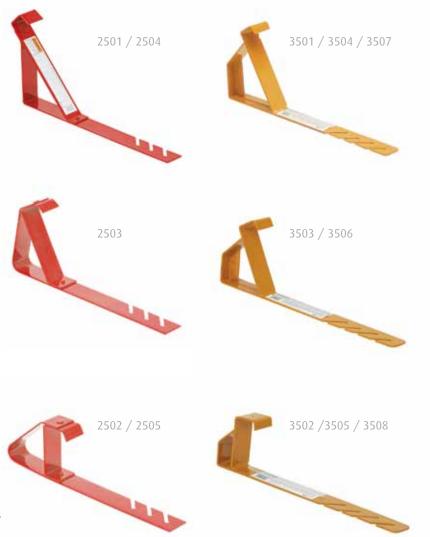

## Heavy Duty Fixed Roof Brackets ≥

- Commercial grade-11 gauge steel construction
- Heavy duty riveted construction
- Unit has slots for easy installation & removal without damaging the shingles

2503 – for use on 18/12 Fixed Pitch Roofs 2502/2505 – for use only as Slideguard or Material Support on low slope roofs 2501/2504 – for use on 12/12 Fixed Pitch Roofs

3503/3506 – for use on 18/12 Fixed Pitch Roofs 3502/3505/3508 – for use only as Slideguard or Material Support on low slope roofs 3501/3504/3507 – for use on 12/12 Fixed Pitch Roofs

| Part# | Size      | Description                 | Plank  | Weight |
|-------|-----------|-----------------------------|--------|--------|
| 2501  |           | HD Fixed Roof Bracket       | 2 x 10 | 2.30   |
| 2502  | 6″ x 90°  | HD Fixed Roof Bracket       | 2 x 6  | 2.30   |
| 2503  | 6″ x 60°  | HD Fixed Roof Bracket       | 2 x 6  | 2.30   |
| 2504  | 6″ x 45°  | HD Fixed Roof Bracket       | 2 x 6  | 2.30   |
| 2505  | 4″ x 90°  | HD Fixed Roof Bracket       |        | 2.30   |
| 3501  | 10" x 45° | PRO-LINE Fixed Roof Bracket | 2 x 10 | 3.75   |
| 3502  | 8″ x 90°  | PRO-LINE Fixed Roof Bracket | 2 x 8  | 3.25   |
| 3503  | 8″ x 60°  | PRO-LINE Fixed Roof Bracket | 2 x 8  | 3.25   |
| 3504  | 8″ x 45°  | PRO-LINE Fixed Roof Bracket | 2 x 8  | 3.10   |
| 3505  | 6″ x 90°  | PRO-LINE Fixed Roof Bracket | 2 x 6  | 2.75   |
| 3506  | 6″ x 60°  | PRO-LINE Fixed Roof Bracket | 2 x 6  | 2.75   |
| 3507  | 6″ x 45°  | PRO-LINE Fixed Roof Bracket | 2 x 6  | 2.60   |
| 3508  | 4″ x 90°  | PRO-LINE Fixed Roof Bracket |        | 2.17   |