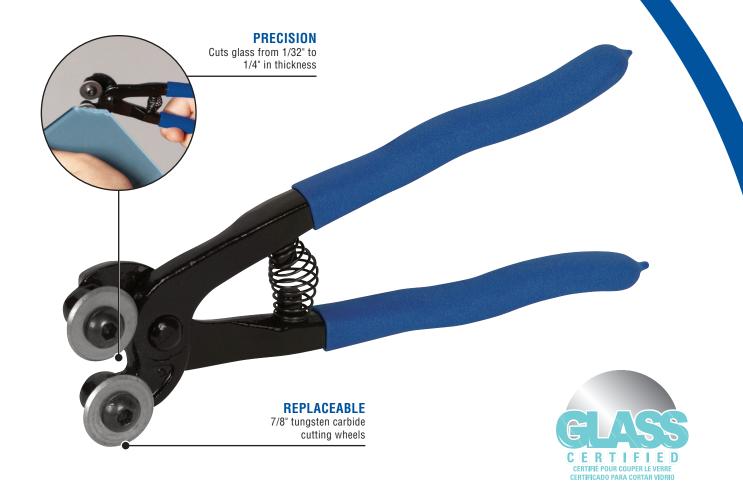

## **Glass Tile Nipper**

The QEP Glass Tile Nipper is designed to easily cut glass tile without the use of conventional glass cutters. In addition, these nippers are ideal for quickly cutting small mosaic pieces of glass, as well as removing tiny points from glass tile. Easy to use...simply hold the nipper in a scissor-like manner, line up the cut or shape to be cut, and squeeze the handles gently. The wheels do not need to turn when you are cutting. When the cutting wheel is dull, simply loosen with the supplied Allen Wrench, slightly rotate the wheels and re-tighten screws.

Replacement Wheels: QEP #10119 - 7/8in. Tungsten Carbide Cutting Wheels

The Brand that Stands for Excellence.

www.QEP.com

U.S. Headquarters **866 435 8665** 

Canada **800 840 9422**  Europe/Middle East **0031 24 6485348** 