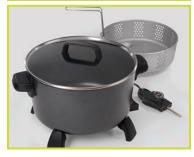

## 10-quart

## Kitchen Kettle XL

multi-cooker/steamer

Nonstick surface, inside and out.

Fully immersible and dishwasher safe.

Tempered glass cover lets you see food as it cooks.

Versatile basket for steaming, deep frying, and blanching. Hooks onto rim for draining.

Control Master® heat control maintains the desired cooking temperature.

- Deep fries up to ten cups. Fry chicken, french fries, donuts and more.
- Huge capacity! Ideal for soups and stews, vegetables, casseroles, rice, and pasta. Cooks beef and pork roasts, chicken, and ham. It's so versatile, you'll use it every day!

**HUGE CAPACITY** 

THE SIZE of our classic

Kitchen Kettle

- Large diameter cooking surface assures easy browning.
- Premium nonstick finish, inside and out, for stick-free cooking and easy cleaning.
- Heavy cast aluminum base for even heat distribution.
- Fully immersible and dishwasher safe with the heat control removed.