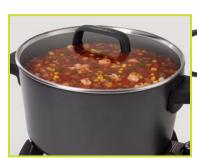

Control Master® heat control maintains the desired cooking temperature.

- Deep fries up to ten cups. Fry chicken, french fries, donuts and more.
- Huge capacity! Ideal for soups and stews, vegetables, casseroles, rice, and pasta. Cooks beef and pork roasts, chicken, and ham. It's so versatile, you'll use it every day!

**HUGE CAPACITY** 

THE SIZE of our classic

Kitchen Kettle

- Large diameter cooking surface assures easy browning.
- Premium nonstick finish, inside and out, for stick-free cooking and easy cleaning.
- Heavy cast aluminum base for even heat distribution.
- Fully immersible and dishwasher safe with the heat control removed.