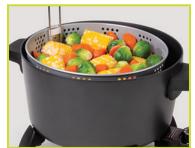

## Kitchen Kettle XL

multi-cooker/steamer

Nonstick surface, inside and out.

Fully immersible and dishwasher safe.

Tempered glass cover lets you see food as it cooks.

Versatile basket for steaming, deep frying, and blanching. Hooks onto rim for draining.

Control Master® heat control maintains the desired cooking temperature.

- Deep fries up to ten cups. Fry chicken, french fries, donuts and more.
- Huge capacity! Ideal for soups and stews, vegetables, casseroles, rice, and pasta. Cooks beef and pork roasts, chicken, and ham. It's so versatile, you'll use it every day!