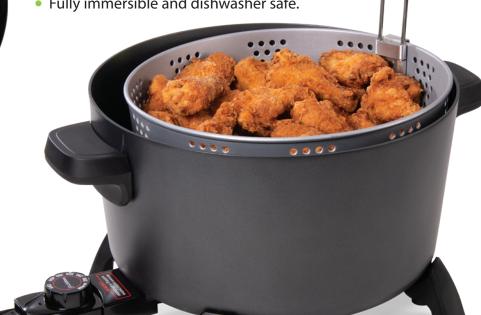

## Kitchen Kettle XL

multi-cooker/steamer

Nonstick surface, inside and out.

Fully immersible and dishwasher safe.

Tempered glass cover lets you see food as it cooks.

Versatile basket for steaming, deep frying, and blanching. Hooks onto rim for draining.

Control Master® heat control maintains the desired cooking temperature.

- Deep fries up to ten cups. Fry chicken, french fries, donuts and more.
- Huge capacity! Ideal for soups and stews, vegetables, casseroles, rice, and pasta. Cooks beef and pork roasts, chicken, and ham. It's so versatile, you'll use it every day!