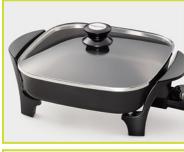

## **Electric Skillet**

with glass cover

- Roasts, fries, grills, stews, bakes, makes casseroles, and one-dish meals.
- Luxurious tempered glass cover.
- Doubles as a buffet server.

Handy for every meal!

Great for breakfast, lunch, dinner, and entertaining.

High sidewalls provide greater food capacity.

Control Master® heat control maintains the desired temperature automatically.

- Tempered glass cover with stay-cool handle is great for buffet-style serving.
- Nonstick surface, inside and out, for stick-free cooking and easy cleaning.
- Heavy cast aluminum base is virtually warp-proof.
- Saves energy. More efficient to use than a range burner or oven.
- Easy to clean. Fully immersible and dishwasher safe with the heat control removed.