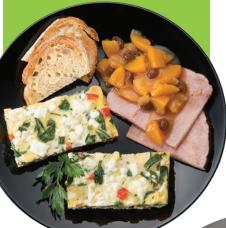

Great for breakfast, lunch, dinner, and entertaining.

High sidewalls provide greater food capacity.

Control Master® heat control maintains the desired temperature automatically.

- Tempered glass cover with stay-cool handle is great for buffet-style serving.
- Nonstick surface, inside and out, for stick-free cooking and easy cleaning.
- Heavy cast aluminum base is virtually warp-proof.
- Saves energy. More efficient to use than a range burner or oven.
- Easy to clean. Fully immersible and dishwasher safe with the heat control removed.