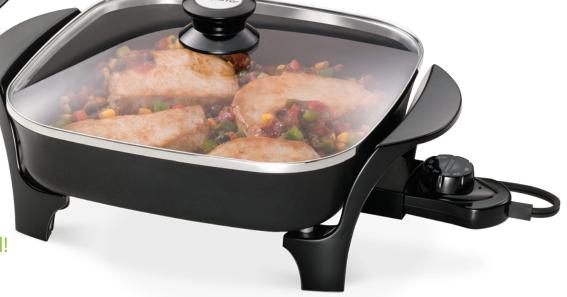

## **Electric Skillet**

with glass cover

- Roasts, fries, grills, stews, bakes, makes casseroles, and one-dish meals.
- Luxurious tempered glass cover.
- Doubles as a buffet server.

Handy for every meal!

Great for breakfast, lunch, dinner, and entertaining.

High sidewalls provide greater food capacity.

Control Master® heat control maintains the desired temperature automatically.

- Tempered glass cover with stay-cool handle is great for buffet-style serving.
- Nonstick surface, inside and out, for stick-free cooking and easy cleaning.
- Heavy cast aluminum base is virtually warp-proof.
- Saves energy. More efficient to use than a range burner or oven.
- Easy to clean. Fully immersible and dishwasher safe with the heat control removed.