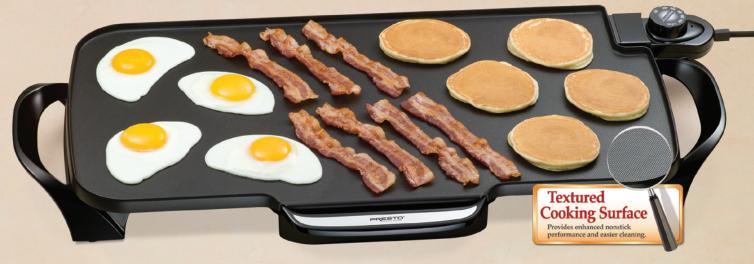

## 22-inch Electric Griddle with removable handles

 Simply open latch clips to detach handles from griddle base. No tools needed.

With handles removed, base stores in most standard 18-inch kitchen cabinets.

Extra-large cooking area makes enough for the entire family.

Textured cooking surface provides enhanced nonstick performance.

Removable handles for easy cleaning and compact storage.

- Premium nonstick surface provides stick-free cooking and easy cleaning.
- ♦ Slide-out drip tray removes and cleans easily.
- Control Master® heat control maintains the desired cooking temperature automatically.
- ♦ Heavy cast aluminum base is virtually warp-proof.
- Griddle is fully immersible with the heat control removed.