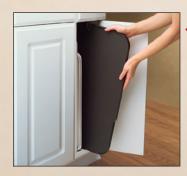

## 22-inch Electric Griddle with removable handles

 Simply open latch clips to detach handles from griddle base. No tools needed.

With handles removed, base stores in most standard 18-inch kitchen cabinets.