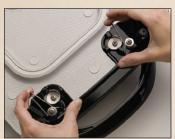

## 22-inch Electric Griddle with removable handles

 Simply open latch clips to detach handles from griddle base. No tools needed.

With handles removed, base stores in most standard 18-inch kitchen cabinets.