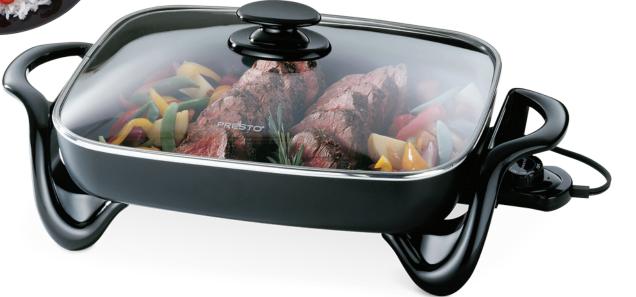

## 16-inch

## Electric Skillet

with glass cover

• Luxurious tempered glass cover.

• Deluxe nonstick surface inside and out.

Fully immersible with the heat control removed.

Control Master® heat control maintains the desired temperature automatically.

Heavy cast aluminum base with nonstick surface, inside and out, for stick-free cooking and easy cleaning.

- **Jumbo size.** Big 16-inch base and high sidewalls provide extra cooking and serving capacity.
- Handy for every meal. Great for breakfast, lunch, dinner, and entertaining. Plus, it's more efficient than a range burner or oven.
- Tempered glass cover and stay-cool handle allow it to double as a handy buffet server.
- Easy to clean. Fully immersible and dishwasher safe with the heat control removed.