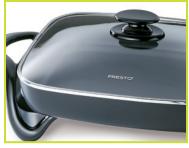

## Electric Skillet

with glass cover

• Luxurious tempered glass cover.

• Deluxe nonstick surface inside and out.

Fully immersible with the heat control removed.

Control Master® heat control maintains the desired temperature automatically.

Heavy cast aluminum base with nonstick surface, inside and out, for stick-free cooking and easy cleaning.

- **Jumbo size.** Big 16-inch base and high sidewalls provide extra cooking and serving capacity.
- Handy for every meal. Great for breakfast, lunch, dinner, and entertaining. Plus, it's more efficient than a range burner or oven.
- Tempered glass cover and stay-cool handle allow it to double as a handy buffet server.
- Easy to clean. Fully immersible and dishwasher safe with the heat control removed.