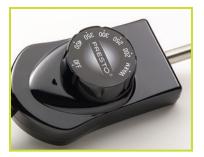

## Electric Skillet

with glass cover

• Luxurious tempered glass cover.

• Deluxe nonstick surface inside and out.

Fully immersible with the heat control removed.

Control Master® heat control maintains the desired temperature automatically.