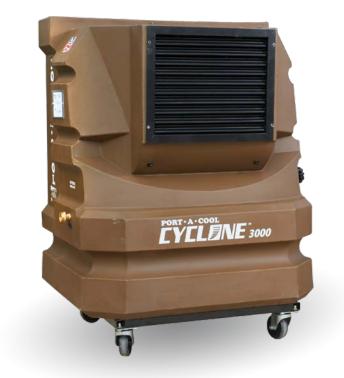

# CYCLONE 3000A

PAC2KCYC01A

## DESCRIPTION

Portacool Cyclone® products are compact in size but huge in performance. Equipped with powerful centrifugal fans these evaporative coolers are ideal for your garage or patio. Enjoy your outdoor space longer!

### FEATURES

- Dual water fill options (manual fill or hose connection)
- Adjustable louvers
- Water control valve
- Centrifugal air delivery

### SPECIFICATIONS

| Air delivery             | 3,000 CFM / 5,000 m <sup>3</sup> /hr |
|--------------------------|--------------------------------------|
| Speeds                   | Two                                  |
| Cooling capacity         | 700 s.f. / 60 m <sup>2</sup>         |
| Water reservoir          | 16 G / 60 L                          |
| Unit dimensions (inches) | 38 H x 29 W x 25 D                   |
| Unit dimensions (cm)     | 97 H x 74 W x 64 D                   |
| Unit weight              | 100 lb / 45 kg                       |
| UPC                      | 614288122011                         |