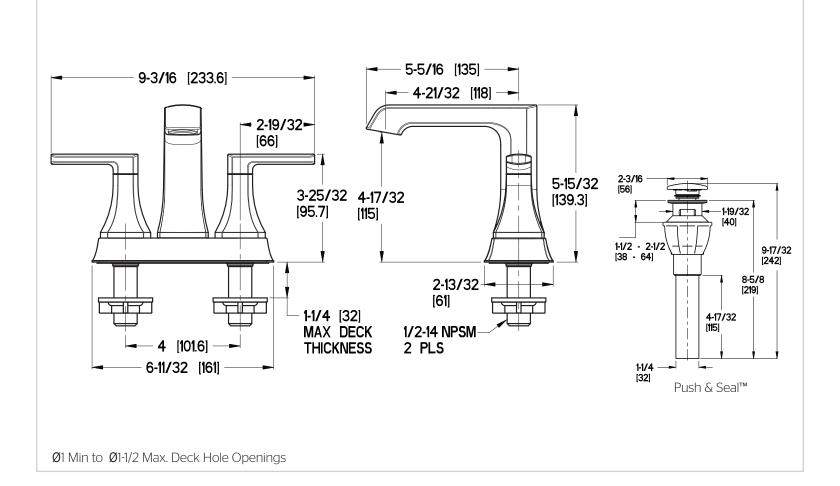

### Dimensions

- Push & Seal™ Pop-Up
- Pforever Warranty<sup>®</sup>
- Pfister products are designed and
  - manufactured in compliance with the following standards and codes:
  - IAPMO Certified
  - CSA B125 Certified
  - ASME A112.18.1
  - Cal Green Compliant
  - CEC Compliant
  - NSF 61/9 Annex G (Low lead)
  - EPA WaterSense Certification 1.2 gpm, 4.5 L/Min
  - ADA Compliant-ANSI A117.1 (Lever handles only)