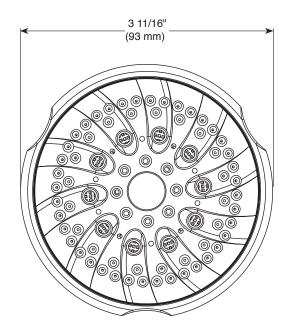

# 4 3/8" (111 mm)

▲ Designate proper finish suffix

# 76574C▲

## **SHOWERHEAD**

■ 5-Spray Setting Showerhead