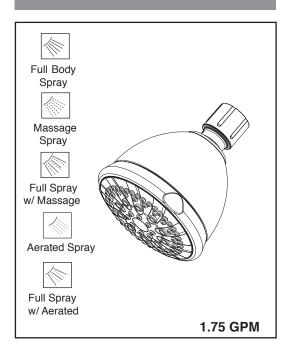

## **SHOWERHEAD**

■ 5-Spray Setting Showerhead

### **FEATURES:**

■ Touch-Clean® Nozzles

### **STANDARD SPECIFICATIONS:**

- Maximum 1.75 gpm @ 80 psi, 6.6 L/min @ 550 kPa
- ABS showerhead with five settings not a positive shut-off
- Standard 1/2" pipe fitting
- The ball swivel angle is 17° (8.5° per side)
- Easy-turn spray dial