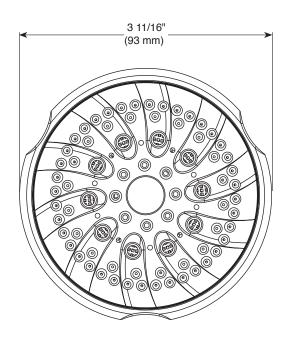

### **STANDARD SPECIFICATIONS:**

- Maximum flow rate 2.0 gpm @ 80 PSI, 7.6L/min @ 552kPa.
- ABS showerhead with five settings not a positive shut-off.
- Standard 1/2" pipe fitting.
- The ball swivel angle is 17° (8.5° per side).
- Easy-turn spray dial.