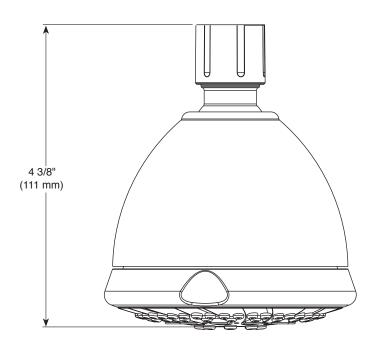

### **STANDARD SPECIFICATIONS:**

- Maximum flow rate 2.0 gpm @ 80 PSI, 7.6L/min @ 552kPa.
- ABS showerhead with five settings not a positive shut-off.
- Standard 1/2" pipe fitting.
- The ball swivel angle is 17° (8.5° per side).
- Easy-turn spray dial.