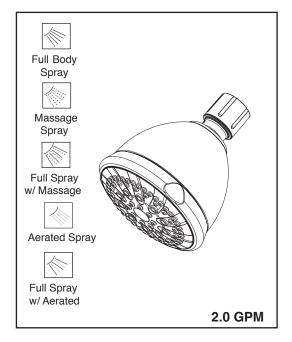

# **SHOWERHEAD**

5-Spray Setting Showerhead
Touch-Clean<sup>®</sup> Nozzles

### **STANDARD SPECIFICATIONS:**

- Maximum flow rate 2.0 gpm @ 80 PSI, 7.6L/min @ 552kPa.
- ABS showerhead with five settings not a positive shut-off.
- Standard 1/2" pipe fitting.
- The ball swivel angle is 17° (8.5° per side).
- Easy-turn spray dial.