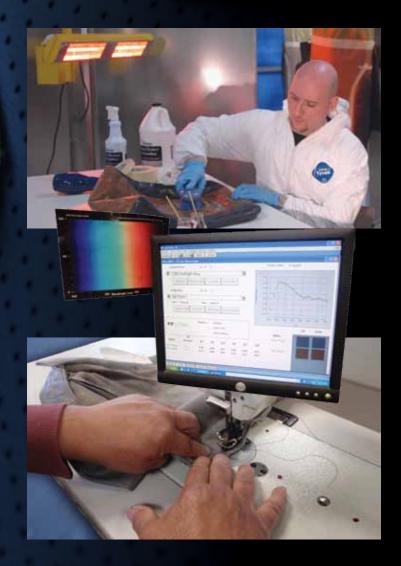

## **Panel Replacement, Repair & Refinishing**

Find value in damaged leather, synthetic leather and cloth parts with Perrone's innovative process. Dress cover repair can be done quickly and cost-effectively versus replacement. This process solves damages on high wear areas, ink stains, gum, rips, tears, loose stitching, Velcro® and rubthrough of the existing finish system. All finished parts are sent with FAA/EASA form 8130 Return To Service.

#### **Professional Deep Cleaning**

Our proprietary deep cleaning process will effectively remove saturated body oils, dirt, grease and other soils safely and effectively from synthetic leather, sheepskin and cloth.

#### Ink, Gum & Stain Removal

Stains that have permeated into the finish system of your dress covers will be effectively treated and removed prior to the repair and refinishing process.

#### **Premium Refinishing Capabilities**

Parts are refinished to OEM specifications using Perrone's proprietary blend of repair chemicals. The addition of a cross-linked protective clear top adds aesthetics and durability for a "like new" look and feel.

#### **Professional Color Matching**

Professional color-matching of master swatch and refinish of existing color coat.