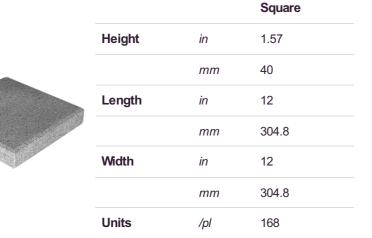

## **PALLET LAYOUT**

## **NOTES**

Weights are approximate and do not include shipping pallet.

| PALLET SPECS  |           |
|---------------|-----------|
| Pallet Weight | 2985 lbs  |
| Sg Ft/Pallet  | 168 sa ft |