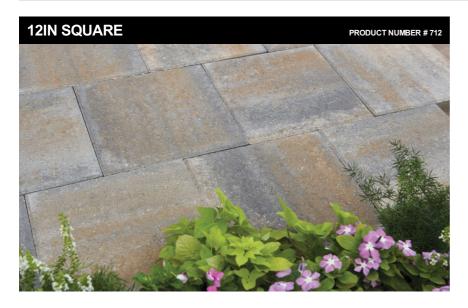

- Smooth surfaces and classical chamfers define each stone to create texture and visual structure with timeless appeal
- Square shape easily forms solid stacked and runner bond pavements or adds directionality to pathways
- Made of durable concrete that won't decay, distort, or attract pests. Iron oxide pigments won't fade with extended UV exposure

Concrete step stones instantly add beauty and value to any landscape. Available in a wide selection of shapes, sizes, and colors, they're very easy to install and create attractive, functional, and durable pathways and pavements. A quick way to transform your backyard into a welcoming outdoor living room, concrete step stones help your family relax and entertain guests in comfort and style.