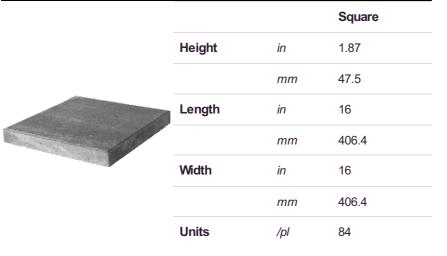

## **PALLET LAYOUT**

## **NOTES**

Weights are approximate and do not include shipping pallet.

## **PALLET SPECS**

| Pallet Weight | 3134 lbs   |
|---------------|------------|
| Sq Ft/Pallet  | 149 sq.ft. |