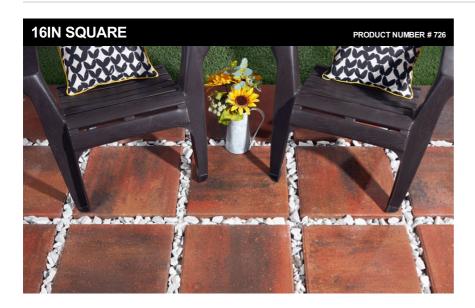

- Smooth surfaces and classical chamfers define each stone to create texture and visual structure with timeless appeal
- Square shape easily forms solid stacked and runner bond pavements or adds directionality to pathways
- Made of durable concrete that won't decay, distort, or attract pests. Iron oxide pigments won't fade with extended UV exposure

Concrete step stones instantly add beauty and value to any landscape. Available in a wide selection of shapes, sizes, and colors, they're very easy to install and create attractive, functional, and durable pathways and pavements. A quick way to transform your backyard into a welcoming outdoor living room, concrete step stones help your family relax and entertain guests in comfort and style.