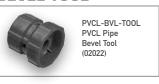

e Pipe Stop, the o-ring seals around the pipe and the stainless steel ring "locks" the pipe in place.

The fitting with a fully inserted pipe creates a permanent, leak-free connection.



# **HYDRO-RAIN®**

Built for Speed®



# **SPECIFICATIONS**

- PVC-Lock® Lateral Pipe Fittings:
  - · Burst Pressure: 600 PSI (41.4 BAR)
  - · Working Pressure: 0 150 PSI (10.5 BAR) at 68° F (20° C)
  - · Certifications: IAPMO IGC 300-2013

Warning: For cold water outdoor irrigation connections only. Do not insert fingers. Use only PVC pipe with PVC-Lock® fittings. Ensure that pipe and fittings are free of dirt and debris prior to inserting the pipe into fitting.



# 1" FITTINGS



# 3/4" FITTINGS





# SLIDE REPAIR FITTINGS



# **FLEXIBLE PUSH-ON FITTINGS**



# **RELEASE TOOLS**



# **BEVEL TOOL**



PN 98606-36 rC