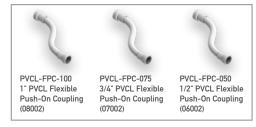

WORK?**



When PVC pipe is inserted to the Pipe Stop, the o-ring seals around the pipe and the stainless steel ring "locks" the pipe in place.

The fitting with a fully inserted pipe creates a permanent, leak-free connection.



# **HYDRO-RAIN®**

Built for Speed®



# **SPECIFICATIONS**

- PVC-Lock® Lateral Pipe Fittings:
  - · Burst Pressure: 600 PSI (41.4 BAR)
  - · Working Pressure: 0 150 PSI (10.5 BAR) at 68° F (20° C)
  - · Certifications: IAPMO IGC 300-2013

Warning: For cold water outdoor irrigation connections only. Do not insert fingers. Use only PVC pipe with PVC-Lock® fittings. Ensure that pipe and fittings are free of dirt and debris prior to inserting the pipe into fitting.



# 1" FITTINGS



# 3/4" FITTINGS





# SLIDE REPAIR FITTINGS



# **FLEXIBLE PUSH-ON FITTINGS**



# **RELEASE TOOLS**



# **BEVEL TOOL**



PN 98606-36 rC