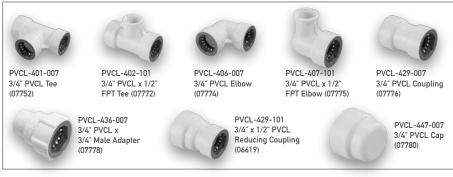

n either side of the irrigation valve.



# **HOW DOES PVC-LOCK® WORK?**



When PVC pipe is inserted to the Pipe Stop, the o-ring seals around the pipe and the stainless steel ring "locks" the pipe in place.

The fitting with a fully inserted pipe creates a permanent, leak-free connection.



# **HYDRO-RAIN®**

Built for Speed®



# **SPECIFICATIONS**

- PVC-Lock® Lateral Pipe Fittings:
  - · Burst Pressure: 600 PSI (41.4 BAR)
  - · Working Pressure: 0 150 PSI (10.5 BAR) at 68° F (20° C)
  - · Certifications: IAPMO IGC 300-2013

Warning: For cold water outdoor irrigation connections only. Do not insert fingers. Use only PVC pipe with PVC-Lock® fittings. Ensure that pipe and fittings are free of dirt and debris prior to inserting the pipe into fitting.



# 1" FITTINGS



# 3/4" FITTINGS





# SLIDE REPAIR FITTINGS



# **FLEXIBLE PUSH-ON FITTINGS**



# **RELEASE TOOLS**



# **BEVEL TOOL**



PN 98606-36 rC