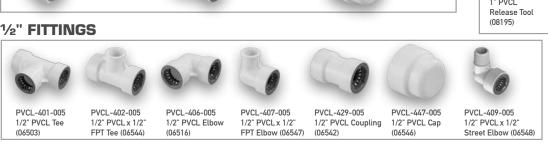

either side of the irrigation valve.



# **HOW DOES PVC-LOCK® WORK?**



When PVC pipe is inserted to the Pipe Stop, the o-ring seals around the pipe and the stainless steel ring "locks" the pipe in place.

The fitting with a fully inserted pipe creates a permanent, leak-free connection.



# **HYDRO-RAIN®**

Built for Speed®



# **SPECIFICATIONS**

- PVC-Lock® Lateral Pipe Fittings:
  - · Burst Pressure: 600 PSI (41.4 BAR)
  - · Working Pressure: 0 150 PSI (10.5 BAR) at 68° F (20° C)
  - · Certifications: IAPMO IGC 300-2013

Warning: For cold water outdoor irrigation connections only. Do not insert fingers. Use only PVC pipe with PVC-Lock® fittings. Ensure that pipe and fittings are free of dirt and debris prior to inserting the pipe into fitting.



# 1" FITTINGS



# 3/4" FITTINGS





# SLIDE REPAIR FITTINGS



# **FLEXIBLE PUSH-ON FITTINGS**



# **RELEASE TOOLS**



# **BEVEL TOOL**



PN 98606-36 rC