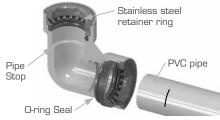

# **HOW DOES PVC-LOCK® WORK?**

When PVC pipe is inserted to the Pipe Stop, the o-ring seals around the pipe and the stainless steel ring "locks" the pipe in place.

The fitting with a fully inserted pipe creates a permanent, leak-free connection.