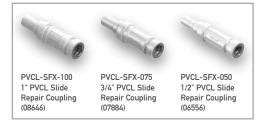

on valve.



# **HOW DOES PVC-LOCK® WORK?**



When PVC pipe is inserted to the Pipe Stop, the o-ring seals around the pipe and the stainless steel ring "locks" the pipe in place.

The fitting with a fully inserted pipe creates a permanent, leak-free connection.



# **HYDRO-RAIN®**

Built for Speed®



# **SPECIFICATIONS**

- PVC-Lock® Lateral Pipe Fittings:
  - · Burst Pressure: 600 PSI (41.4 BAR)
  - · Working Pressure: 0 150 PSI (10.5 BAR) at 68° F (20° C)
  - · Certifications: IAPMO IGC 300-2013

Warning: For cold water outdoor irrigation connections only. Do not insert fingers. Use only PVC pipe with PVC-Lock® fittings. Ensure that pipe and fittings are free of dirt and debris prior to inserting the pipe into fitting.



# 1" FITTINGS



# 3/4" FITTINGS





# SLIDE REPAIR FITTINGS



# **FLEXIBLE PUSH-ON FITTINGS**



# **RELEASE TOOLS**



# **BEVEL TOOL**



PN 98606-36 rC