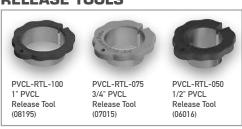

pe is inserted to the Pipe Stop, the o-ring seals around the pipe and the stainless steel ring "locks" the pipe in place.

The fitting with a fully inserted pipe creates a permanent, leak-free connection.



# **HYDRO-RAIN®**

Built for Speed®



# **SPECIFICATIONS**

- PVC-Lock® Lateral Pipe Fittings:
  - · Burst Pressure: 600 PSI (41.4 BAR)
  - · Working Pressure: 0 150 PSI (10.5 BAR) at 68° F (20° C)
  - · Certifications: IAPMO IGC 300-2013

Warning: For cold water outdoor irrigation connections only. Do not insert fingers. Use only PVC pipe with PVC-Lock® fittings. Ensure that pipe and fittings are free of dirt and debris prior to inserting the pipe into fitting.



# 1" FITTINGS



# 3/4" FITTINGS





# SLIDE REPAIR FITTINGS



# **FLEXIBLE PUSH-ON FITTINGS**



# **RELEASE TOOLS**



# **BEVEL TOOL**



PN 98606-36 rC