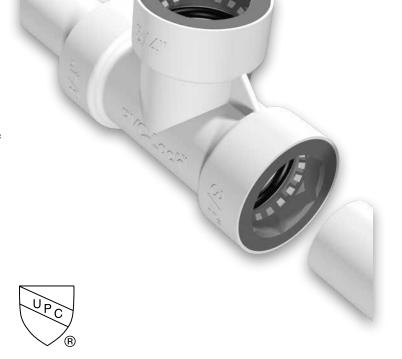

Built for Speed®

PVC-Lock® by Hydro-Rain® is a remarkable push-fit fitting for repairing or installing PVC piped sprinkler systems without toxic glues or primers. Each PVC-Lock® fitting contains a stainless steel retainer ring and an 0-ring seal, preventing leaking at both low and abnormally high pressures.

# **FEATURES AND BENEFITS**

- Patent Pending Retaining System—Stainless steel teeth grip pipe tight for a strong, leak-proof connection.
- Swivels on the Pipe—After installation PVC-Lock® fittings can swivel 360° around the pipe allowing easy sprinkler head orientation and adjustment.
- **Universal**—For use with all brands and classes of Schedule 40 and 80 PVC pipe.
- Removable & Reusable—On-site sizing adjustments are easy using the PVC-Lock removal tool.
- Pressure Rated—Use on either side of the irrigation valve.