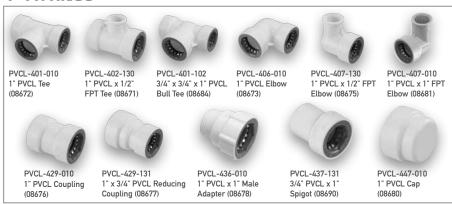

ressure Rated—Use on either side of the irrigation valve.



# **HOW DOES PVC-LOCK® WORK?**



When PVC pipe is inserted to the Pipe Stop, the o-ring seals around the pipe and the stainless steel ring "locks" the pipe in place.

The fitting with a fully inserted pipe creates a permanent, leak-free connection.



# **HYDRO-RAIN®**

Built for Speed®



# **SPECIFICATIONS**

- PVC-Lock® Lateral Pipe Fittings:
  - · Burst Pressure: 600 PSI (41.4 BAR)
  - · Working Pressure: 0 150 PSI (10.5 BAR) at 68° F (20° C)
  - · Certifications: IAPMO IGC 300-2013

Warning: For cold water outdoor irrigation connections only. Do not insert fingers. Use only PVC pipe with PVC-Lock® fittings. Ensure that pipe and fittings are free of dirt and debris prior to inserting the pipe into fitting.



# 1" FITTINGS



# 3/4" FITTINGS





# SLIDE REPAIR FITTINGS



# **FLEXIBLE PUSH-ON FITTINGS**



# **RELEASE TOOLS**



# **BEVEL TOOL**



PN 98606-36 rC