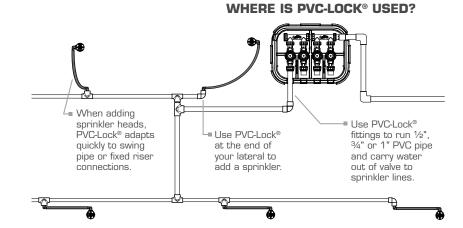

removal tool.
- Pressure Rated—Use on either side of the irrigation valve.



# **HOW DOES PVC-LOCK® WORK?**



When PVC pipe is inserted to the Pipe Stop, the o-ring seals around the pipe and the stainless steel ring "locks" the pipe in place.

The fitting with a fully inserted pipe creates a permanent, leak-free connection.



# **HYDRO-RAIN®**

Built for Speed®



# **SPECIFICATIONS**

- PVC-Lock® Lateral Pipe Fittings:
  - · Burst Pressure: 600 PSI (41.4 BAR)
  - · Working Pressure: 0 150 PSI (10.5 BAR) at 68° F (20° C)
  - · Certifications: IAPMO IGC 300-2013

Warning: For cold water outdoor irrigation connections only. Do not insert fingers. Use only PVC pipe with PVC-Lock® fittings. Ensure that pipe and fittings are free of dirt and debris prior to inserting the pipe into fitting.



# 1" FITTINGS



# 3/4" FITTINGS





# SLIDE REPAIR FITTINGS



# **FLEXIBLE PUSH-ON FITTINGS**



# **RELEASE TOOLS**



# **BEVEL TOOL**



PN 98606-36 rC