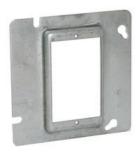

# 4-11/16 IN. SQUARE FLAT AND SINGLE DEVICE COVERS

4-11/16 in. Square Single Device and Tile Covers Raised 1/2 in.

A27.1

Catalog #: 8837

#### **APPLICATIONS**

Raised device covers are used for mounting switches or receptacles

### CONFIGURATION

Drawn or Welded: Raised (in.): Drawn 1/2 in.