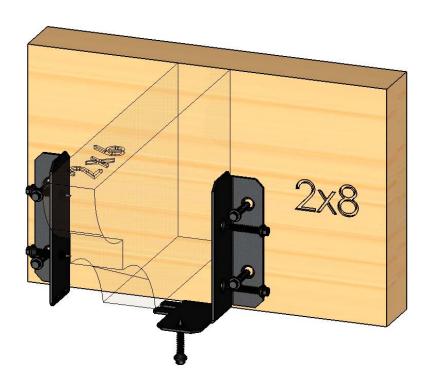

## Product & Packaging Specs 6-8" Joist Hanger Flush (JHF-68-IW) Item #: 51739

Weight: 0.61 LBS

Scale: 1:3

Last updated: 10/10/2016

- Requires a ¼" hex driver bit
- Exclusive high friction design
- · No pre-drilling required