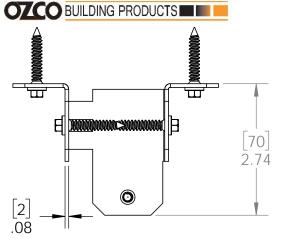

## Product & Packaging Specs 6-8" JOIST HANGER FLUSH

Item #: 51739

Weight: 0.60 LBS Scale: 1:2

Last updated: 10/10/2016

## Product & Packaging Specs 6-8" Joist Hanger Flush (JHF-68-IW)

Weight: 0.61 LBS

Scale: 1:3

Last updated: 10/10/2016

## Product & Packaging Specs 6-8" Joist Hanger Flush (JHF-68-IW) Item #: 51739

Weight: 0.61 LBS

Scale: 1:3

Last updated: 10/10/2016

- Requires a ¼" hex driver bit
- Exclusive high friction design
- · No pre-drilling required