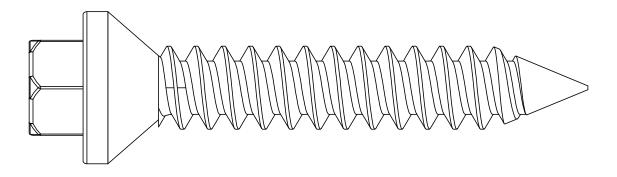

Screw, 1-1/2"x1/4"
Black Hex-Head (1-1/2-HX-SCR)

Item #: 80060

Material: Plain Carbon Steel

Finish: Black Zinc Weight: 0.01 LBS

Scale: 4:1

Last updated: 10/10/2016

for additional detals, see drawing #80060