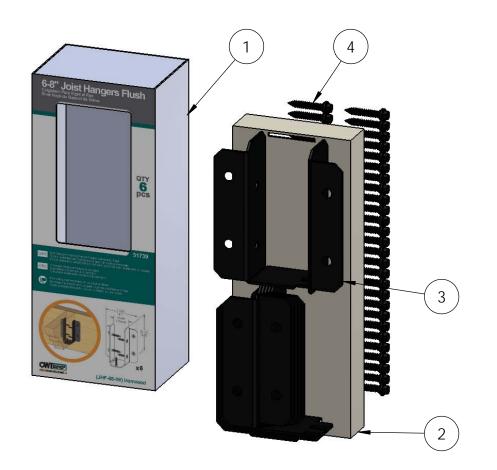

6-8" Joist Hanger Flush (JHF-68-IW)
Item #: 51739

| ITEM<br>NO. | QTY. | PART<br>NUMBER | DESCRIPTION                                             |
|-------------|------|----------------|---------------------------------------------------------|
| 1           | 9    | 80060          | Screw, 1-1/2"x1/4"<br>Black Hex-Head (1-<br>1/2-HX-SCR) |
| 2           | 1    | 51739-11       | Bracket, Joist<br>Hanger                                |
| 3           | 1    | 51739-12       | Bracket, Joist<br>Hanger                                |

Weight: 0.61 LBS

Scale: 1:2

Last updated: 10/10/2016

Screw, 1-1/2"x1/4"
Black Hex-Head (1-1/2-HX-SCR)

Item #: 80060

Material: Plain Carbon Steel

Finish: Black Zinc Weight: 0.01 LBS

Scale: 4:1

Last updated: 10/10/2016

for additional detals, see drawing #80060