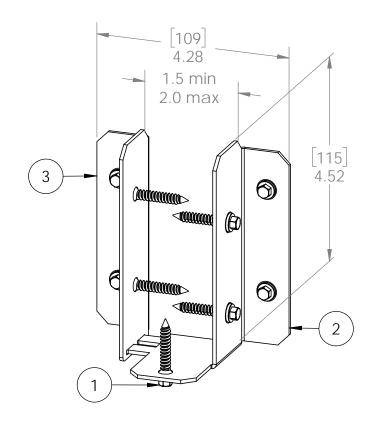

6-8" Joist Hanger Flush (JHF-68-IW)
Item #: 51739

| ITEM<br>NO. | QTY. | PART<br>NUMBER | DESCRIPTION                                             |
|-------------|------|----------------|---------------------------------------------------------|
| 1           | 9    | 80060          | Screw, 1-1/2"x1/4"<br>Black Hex-Head (1-<br>1/2-HX-SCR) |
| 2           | 1    | 51739-11       | Bracket, Joist<br>Hanger                                |
| 3           | 1    | 51739-12       | Bracket, Joist<br>Hanger                                |

Weight: 0.61 LBS

Scale: 1:2

Last updated: 10/10/2016

## Product & Packaging Specs 6-8" JOIST HANGER FLUSH

Item #: 51739

Weight: 0.60 LBS Scale: 1:2

Last updated: 10/10/2016

## Product & Packaging Specs 6-8" Joist Hanger Flush (JHF-68-IW)

Weight: 0.61 LBS

Scale: 1:3

Last updated: 10/10/2016

## Product & Packaging Specs 6-8" Joist Hanger Flush (JHF-68-IW) Item #: 51739

Weight: 0.61 LBS

Scale: 1:3

Last updated: 10/10/2016

- Requires a ¼" hex driver bit
- Exclusive high friction design
- · No pre-drilling required