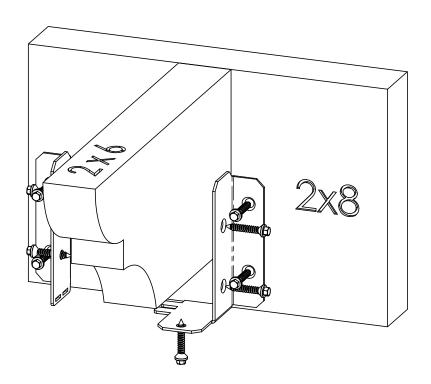

6-8" Joist Hanger Flush (JHF-68-IW)
Item #: 51739

| ITEM<br>NO. | QTY. | PART<br>NUMBER | DESCRIPTION                                             |
|-------------|------|----------------|---------------------------------------------------------|
| 1           | 9    | 80060          | Screw, 1-1/2"x1/4"<br>Black Hex-Head (1-<br>1/2-HX-SCR) |
| 2           | 1    | 51739-11       | Bracket, Joist<br>Hanger                                |
| 3           | 1    | 51739-12       | Bracket, Joist<br>Hanger                                |

Weight: 0.61 LBS

Scale: 1:2

Last updated: 10/10/2016

## Product & Packaging Specs 6-8" Joist Hanger Flush (JHF-68-IW) Item #: 51739

Weight: 0.61 LBS

Scale: 1:3

Last updated: 10/10/2016

- Requires a ¼" hex driver bit
- Exclusive high friction design
- · No pre-drilling required