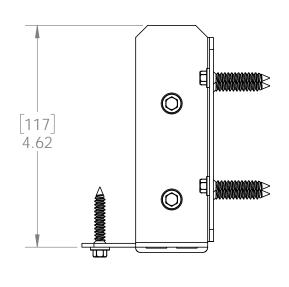

## Product & Packaging Specs 6-8" JOIST HANGER FLUSH

Item #: 51739

Weight: 0.60 LBS Scale: 1:2

Last updated: 10/10/2016

## Product & Packaging Specs 6-8" Joist Hanger Flush (JHF-68-IW)

Weight: 0.61 LBS

Scale: 1:3

Last updated: 10/10/2016

## Product & Packaging Specs 6-8" Joist Hanger Flush (JHF-68-IW) Item #: 51739

Weight: 0.61 LBS

Scale: 1:3

Last updated: 10/10/2016

- Requires a ¼" hex driver bit
- Exclusive high friction design
- · No pre-drilling required