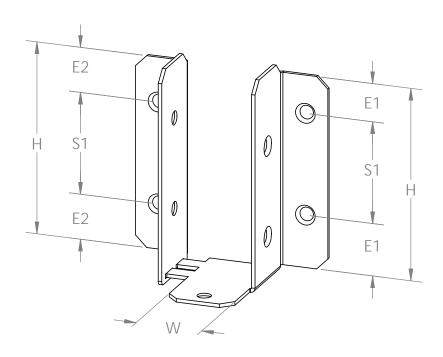

6-8" Joist Hanger Flush (JHF-68-IW)
Item #: 51739

| ITEM<br>NO. | QTY. | PART<br>NUMBER | DESCRIPTION                                             |
|-------------|------|----------------|---------------------------------------------------------|
| 1           | 9    | 80060          | Screw, 1-1/2"x1/4"<br>Black Hex-Head (1-<br>1/2-HX-SCR) |
| 2           | 1    | 51739-11       | Bracket, Joist<br>Hanger                                |
| 3           | 1    | 51739-12       | Bracket, Joist<br>Hanger                                |

Weight: 0.61 LBS

Scale: 1:2

Last updated: 10/10/2016