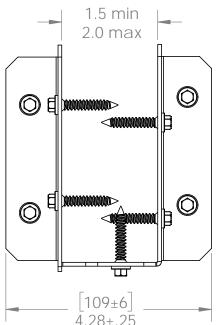

## Product & Packaging Specs 6-8" JOIST HANGER FLUSH

Item #: 51739

Weight: 0.60 LBS Scale: 1:2

Last updated: 10/10/2016

## Product & Packaging Specs 6-8" Joist Hanger Flush (JHF-68-IW)

Weight: 0.61 LBS

Scale: 1:3

Last updated: 10/10/2016

## Product & Packaging Specs 6-8" Joist Hanger Flush (JHF-68-IW) Item #: 51739

Weight: 0.61 LBS

Scale: 1:3

Last updated: 10/10/2016

- Requires a ¼" hex driver bit
- Exclusive high friction design
- · No pre-drilling required