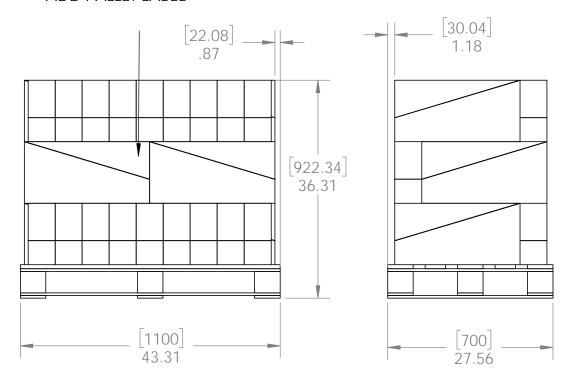

#### ADD PALLET LABEL

-Total number of cases: 33 Total number of pieces: 33x7=231 pieces on pallet H pallet

Weight: 959 LBS

Scale: 1:2

Last updated: 10/10/2016

51739

#### additional pallet packing instructions

- plywood on top layer strap to pallet
- clear wrap around boxes