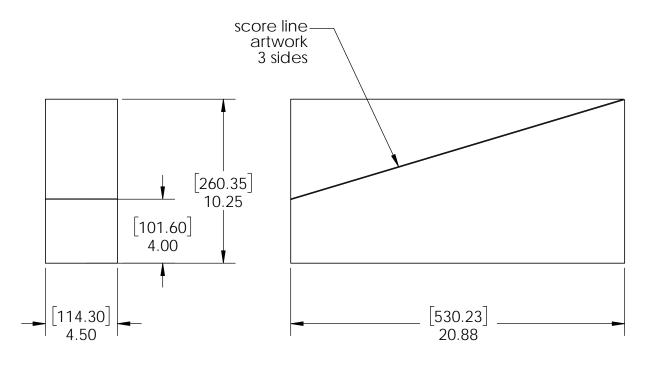

Screws placed inside a small plastic bag and placed inside each box

Weight: 6.79 LBS

Scale: 1:3

Last updated: 10/10/2016

Case, 51739

Item #: Case

Material: Corrugated Paper

Finish: See Artwork Weight: 0.31 LBS