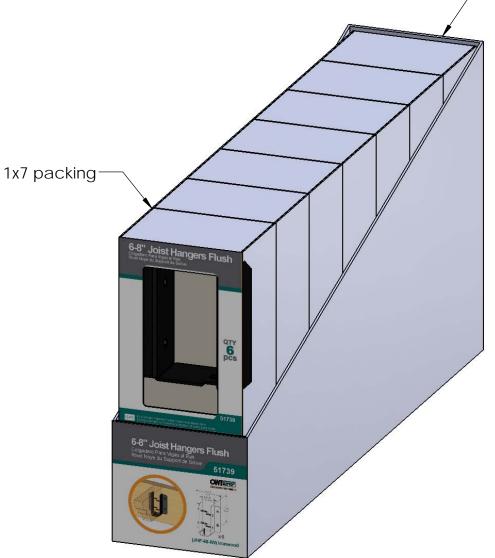

Screws placed inside a small plastic bag and placed inside each box

Weight: 6.79 LBS

Scale: 1:3

Last updated: 10/10/2016

Case, 51739

Item #: Case

Material: Corrugated Paper

Finish: See Artwork Weight: 0.31 LBS

# Product & Packaging Specs 51739 Packing Thore shown Item #: Case Packing

Weight: 28.10 LBS Scale: 1:3

Last updated: 10/10/2016

51739 Packing
Item #: Pallet Packing