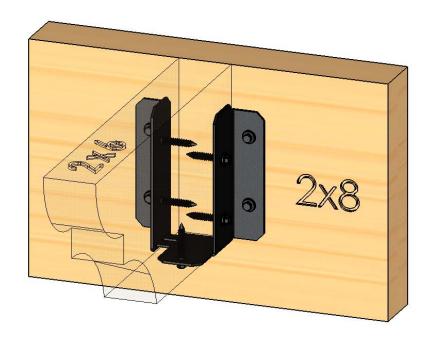

## Product & Packaging Specs 6-8" Joist Hanger Flush (JHF-68-IW) Item #: 51739

Weight: 0.61 LBS

Scale: 1:3

Last updated: 10/10/2016

- Requires a ¼" hex driver bit
- Exclusive high friction design
- · No pre-drilling required